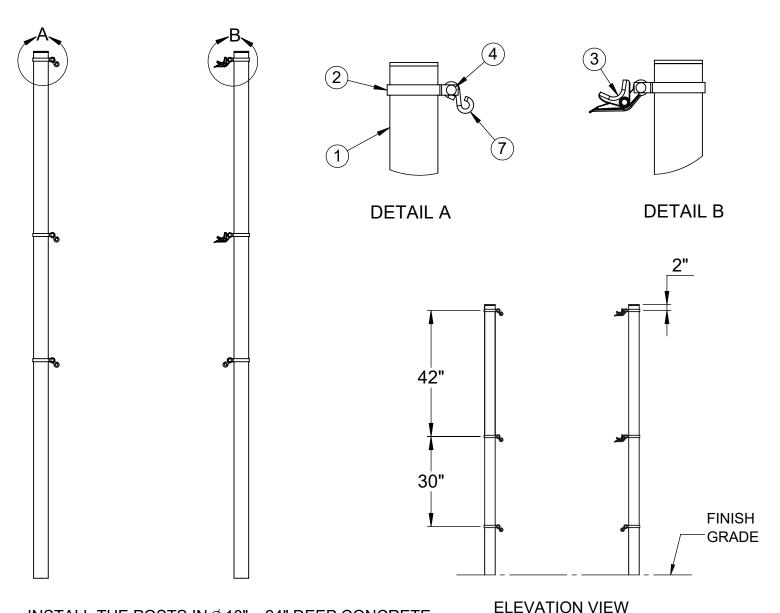

| ITEM NO. | PART NUMBER | DESCRIPTION                   | QTY. |
|----------|-------------|-------------------------------|------|
| 1        | W2216GPOST  | 3-1/2" O.D. GAME POST AND CAP | 2    |
| 2        | VCIBB35     | 3-1/2" BRACE BAND             | 6    |
| 3        | 604-044     | ROPE CLAMP                    | 2    |
| 4        | HWCB5161    | 5/16"-18 x 1" CARRIAGE BOLT   | 6    |
| 5        | HWFLWA516   | 5/16" USS FLAT WASHER         | 6    |
| 6        | HWLN516     | 5/16"-18 LOCK NUT             | 6    |
| 7        | HWSH516212  | 5/16" x 2-1/2" S-HOOK         | 4    |

INSTALL THE POSTS IN  $\emptyset$  18" x 24" DEEP CONCRETE FOOTINGS OR POST SLEEVES. THE TOPS OF THE POSTS ARE 8'-6" ABOVE THE FINISH GRADE.

Date: 4/25/23 PRODUCT NAME

Rev: INTERMEDIATE COMBO NET POST

Drawn: CW