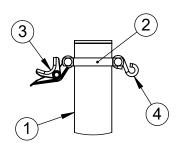

**DETAIL A** 

**DETAIL B** 

INSTALL THE POST IN A  $\phi$  18" x 24" DEEP CONCRETE FOOTING OR POST SLEEVE. THE TOP OF THE POST IS 8'-6" ABOVE THE FINISH GRADE.

**ELEVATION VIEW** 

|                                        | Date:  | 4/24/23           | SUPER VALUE COMBO NET CENTER POST |  |
|----------------------------------------|--------|-------------------|-----------------------------------|--|
|                                        | Rev:   |                   |                                   |  |
| <i>Steelcraft</i>                      |        | CW                | MODEL NO.                         |  |
| ELEMENTS FOR LIFE OUTSIDE              |        | LA-VBP3-CSDC-SPEC |                                   |  |
| www.LASTEELCRAFT.com<br>1-800-371-2438 | Sheet: | 1 of 1            |                                   |  |