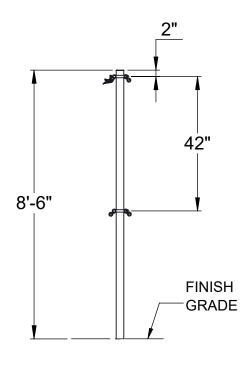

**DETAIL A** 

**DETAIL B** 

INSTALL THE POST IN A  $\phi$  18" x 24" DEEP CONCRETE FOOTING OR POST SLEEVE. THE TOP OF THE POST IS 8'-6" ABOVE THE FINISH GRADE.

**ELEVATION VIEW** 

|                                        | Date:  | 4/24/23           | SUPER VALUE COMBO NET CENTER POST |  |
|----------------------------------------|--------|-------------------|-----------------------------------|--|
|                                        | Rev:   |                   |                                   |  |
| <i>Steelcraft</i>                      |        | CW                | MODEL NO.                         |  |
| ELEMENTS FOR LIFE OUTSIDE              |        | LA-VBP3-CSDC-SPEC |                                   |  |
| www.LASTEELCRAFT.com<br>1-800-371-2438 | Sheet: | 1 of 1            |                                   |  |