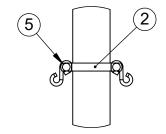

**DETAIL A** 

**DETAIL B** 

INSTALL THE POST IN A  $\phi$  18" x 24" DEEP CONCRETE FOOTING OR POST SLEEVE. THE TOP OF THE POST IS 8'-6" ABOVE THE FINISH GRADE.

**ELEVATION VIEW** 

|                                        | Date:  | 4/24/23           | SUPER VALUE COMBO NET CENTER POST |  |
|----------------------------------------|--------|-------------------|-----------------------------------|--|
|                                        | Rev:   |                   |                                   |  |
| <i>Steelcraft</i>                      |        | CW                | MODEL NO.                         |  |
| ELEMENTS FOR LIFE OUTSIDE              |        | LA-VBP3-CSDC-SPEC |                                   |  |
| www.LASTEELCRAFT.com<br>1-800-371-2438 | Sheet: | 1 of 1            |                                   |  |