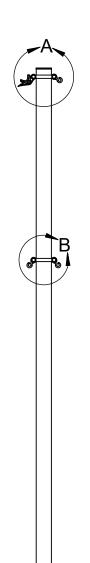

**DETAIL A** 

**DETAIL B** 

INSTALL THE POST IN A  $\phi$  18" x 24" DEEP CONCRETE FOOTING OR POST SLEEVE. THE TOP OF THE POST IS 8'-6" ABOVE THE FINISH GRADE.

**ELEVATION VIEW** 

|                                        | Date:  | 4/24/23           | SUPER VALUE COMBO NET CENTER POST |  |
|----------------------------------------|--------|-------------------|-----------------------------------|--|
|                                        | Rev:   |                   |                                   |  |
| <i>Steelcraft</i>                      |        | CW                | MODEL NO.                         |  |
| ELEMENTS FOR LIFE OUTSIDE              |        | LA-VBP3-CSDC-SPEC |                                   |  |
| www.LASTEELCRAFT.com<br>1-800-371-2438 | Sheet: | 1 of 1            |                                   |  |