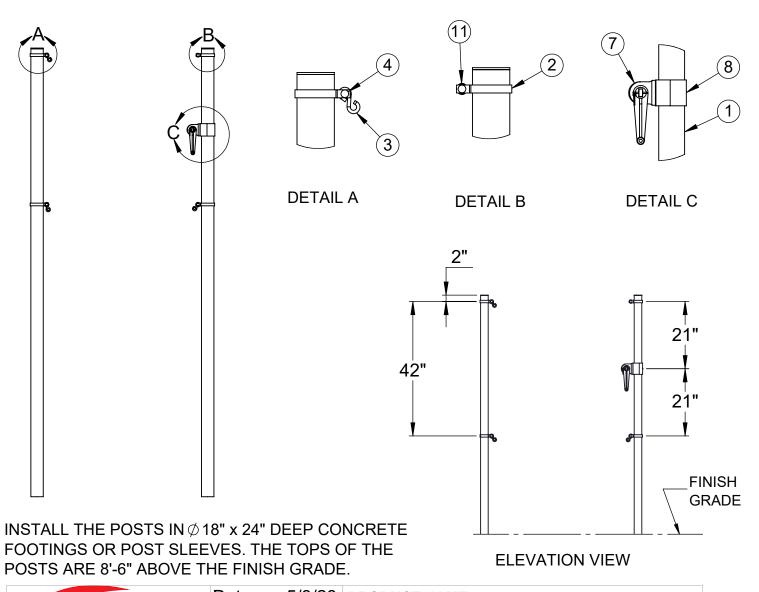

| ITEM NO. | PART NUMBER   | DESCRIPTION                         | QTY. |
|----------|---------------|-------------------------------------|------|
| 1        | W2216GPOST    | 3-1/2" O.D. GAME POST AND CAP       | 2    |
| 2        | VCIBB35       | 3-1/2" BRACE BAND                   | 4    |
| 3        | HWSH516212    | 5/16" x 2-1/2" S-HOOK               | 3    |
| 4        | HWCB5161      | 5/16"-18 x 1" CARRIAGE BOLT         | 4    |
| 5        | HWFLWA516     | 5/16" USS FLAT WASHER               | 6    |
| 6        | HWLN516       | 5/16"-18 LOCK NUT                   | 4    |
| 7        | 8321NT        | NET TIGHTENER WITH REMOVABLE HANDLE | 1    |
| 8        | CINETCOL312   | ADJUSTABLE NET COLLAR               | 1    |
| 9        | HWHB51634     | 5/16" x 3/4" HEX BOLT               | 2    |
| 10       | HWSC3858      | 3/8"-16 x 5/8" SET SCREW            | 1    |
| 11       | LA-VCIPULLEY1 | GAME POST PULLEY                    | 1    |

|                           | Date:   | 5/3/23 | PRODUCT NAME           |
|---------------------------|---------|--------|------------------------|
|                           | Rev:    |        | QUALITY GAME NET POSTS |
| <b>Steelcraft</b>         | Drawn:  | CW     | MODEL NO               |
| ELEMENTS FOR LIFE OUTSIDE | -       |        | MODEL NO.              |
| www.LASTEELCRAFT.com      | Sheet:  | 1 of 1 | LA-VBP3-BG-SPEC        |
| 1-800-371-2438            | Cilott. | 1 01 1 |                        |