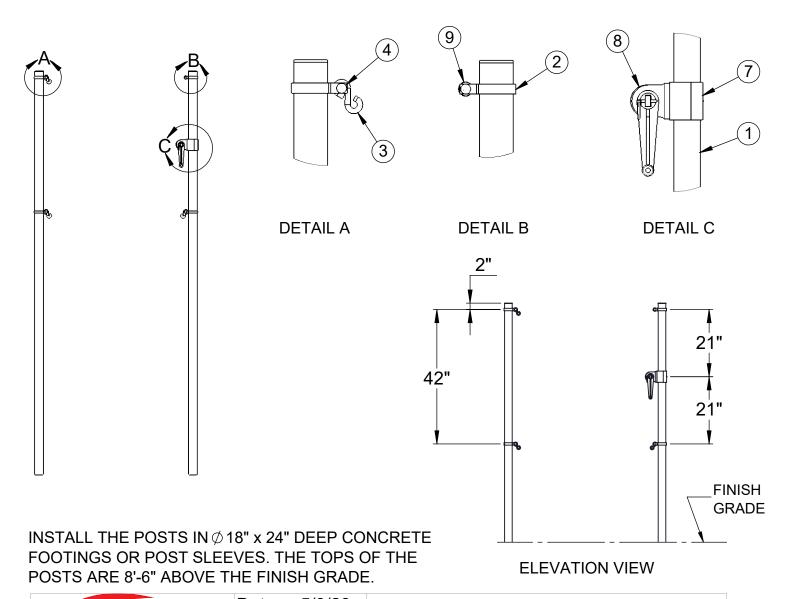

| ITEM NO. | PART NUMBER   | DESCRIPTION                         | QTY. |
|----------|---------------|-------------------------------------|------|
| 1        | W2212GPOST    | 2-3/8" O.D. GAME POST AND CAP       | 2    |
| 2        | VCIBB238      | 2-3/8" BRACE BAND                   | 4    |
| 3        | HWSH516212    | 5/16" x 2-1/2" S-HOOK               | 3    |
| 4        | HWCB5161      | 5/16"-18 x 1" CARRIAGE BOLT         | 4    |
| 5        | HWFLWA516     | 5/16" USS FLAT WASHER               | 6    |
| 6        | HWLN516       | 5/16"-18 LOCK NUT                   | 4    |
| 7        | CINETCOL238   | ADJUSTABLE NET COLLAR               | 1    |
| 8        | 8321NT        | NET TIGHTENER WITH REMOVABLE HANDLE | 1    |
| 9        | LA-VCIPULLEY1 | GAME POST PULLEY                    | 1    |
| 10       | HWHB51634     | 5/16" x 3/4" HEX BOLT               | 2    |
| 11       | HWSC3858      | 3/8"-16 x 5/8" SET SCREW            | 1    |