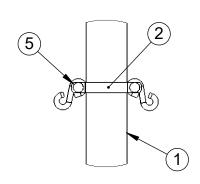

| ITEM NO.   | PART NUMBER    | DESCRIPTION                   | QTY. |
|------------|----------------|-------------------------------|------|
| TILIVITAO. | I AITI NOMBLIT | DESCINII HON                  | QII. |
| 1          | W2214GPOST     | 2-7/8" O.D. GAME POST AND CAP | 1    |
| 2          | VCISPLIT278    | SPLIT RAIL HALF CLAMP         | 2    |
| 3          | 604-044        | ROPE CLAMP                    | 1    |
| 4          | HWSH516212     | 5/16" x 2-1/2" S-HOOK         | 3    |
| 5          | HWCB5161       | 5/16"-18 x 1" CARRIAGE BOLT   | 4    |
| 6          | HWFLWA516      | 5/16" USS FLAT WASHER         | 4    |
| 7          | HWLN516        | 5/16"-18 LOCK NUT             | 4    |