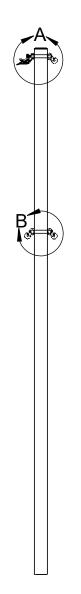

1-800-371-2438

**DETAIL A** 

**DETAIL B** 

INSTALL THE POST IN A  $\phi$  18" x 24" DEEP CONCRETE FOOTING OR POST SLEEVE. THE TOP OF THE POST IS 8'-6" ABOVE THE FINISH GRADE.

Date: 4/25/23
Rev:
Drawn: CW

WWW.LASTEELCRAFT.com
Sheet: 1 of 1