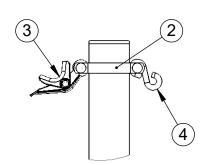

| ITEM NO.   | PART NUMBER    | DESCRIPTION                   | QTY. |
|------------|----------------|-------------------------------|------|
| TILIVITAO. | I AITI NOMBLIT | DESCINII HON                  | QII. |
| 1          | W2214GPOST     | 2-7/8" O.D. GAME POST AND CAP | 1    |
| 2          | VCISPLIT278    | SPLIT RAIL HALF CLAMP         | 2    |
| 3          | 604-044        | ROPE CLAMP                    | 1    |
| 4          | HWSH516212     | 5/16" x 2-1/2" S-HOOK         | 3    |
| 5          | HWCB5161       | 5/16"-18 x 1" CARRIAGE BOLT   | 4    |
| 6          | HWFLWA516      | 5/16" USS FLAT WASHER         | 4    |
| 7          | HWLN516        | 5/16"-18 LOCK NUT             | 4    |