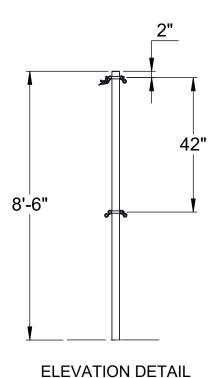

1-800-371-2438

**DETAIL A** 

**DETAIL B** 

INSTALL THE POST IN A  $\phi$  18" x 24" DEEP CONCRETE FOOTING OR POST SLEEVE. THE TOP OF THE POST IS 8'-6" ABOVE THE FINISH GRADE.

Date: 4/25/23
Rev:
Drawn: CW

WWW.LASTEELCRAFT.com
Sheet: 1 of 1