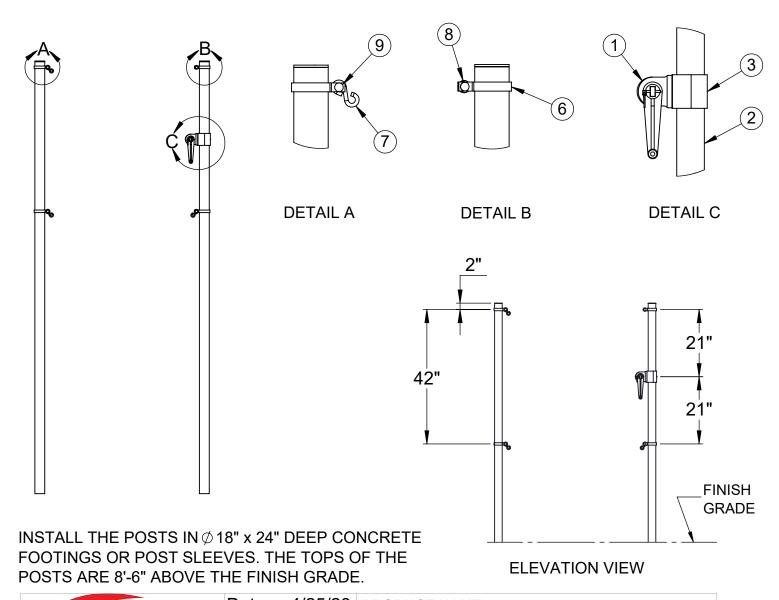

| ITEM NO. | PART NUMBER   | DESCRIPTION                         | QTY. |
|----------|---------------|-------------------------------------|------|
| 1        | 8321NT        | NET TIGHTENER WITH REMOVABLE HANDLE | 1    |
| 2        | W2214GPOST    | 2-7/8" O.D. GAME POST AND CAP       | 2    |
| 3        | CINETCOL278   | ADJUSTABLE NET COLLAR               | 1    |
| 4        | HWHB51634     | 5/16" x 3/4" HEX BOLT               | 2    |
| 5        | HWSC3858      | 3/8"-16 x 5/8" SET SCREW            | 1    |
| 6        | VCIBB278      | 2-7/8" BRACE BAND                   | 4    |
| 7        | HWSH516212    | 5/16" x 2-1/2" S-HOOK               | 3    |
| 8        | LA-VCIPULLEY1 | GAME POST PULLEY                    | 1    |
| 9        | HWCB5161      | 5/16"-18 x 1" CARRIAGE BOLT         | 4    |
| 10       | HWFLWA516     | 5/16" USS FLAT WASHER               | 6    |
| 11       | HWLN516       | 5/16"-18 LOCK NUT                   | 4    |