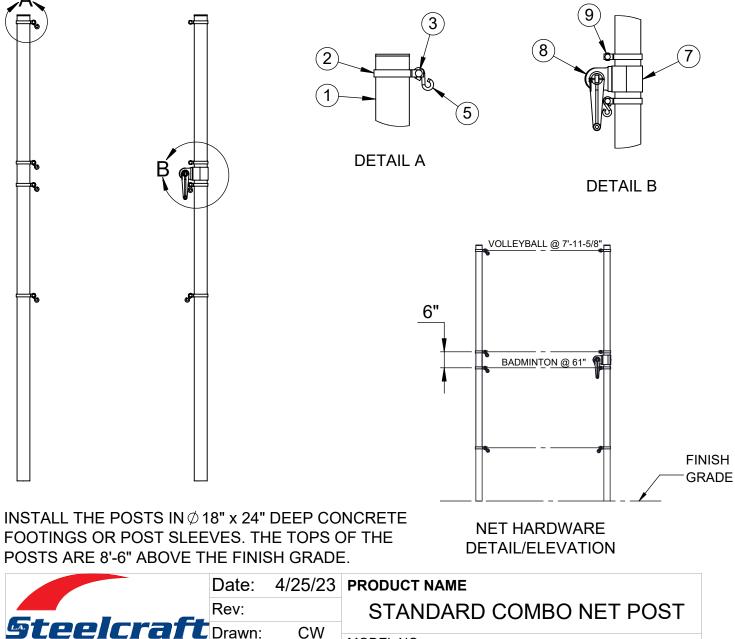

| ITEM NO. | PART NUMBER   | DESCRIPTION                         | QTY. |
|----------|---------------|-------------------------------------|------|
| 1        | W2216GPOST    | 3-1/2" O.D. GAME POST AND CAP       | 2    |
| 2        | VCIBB35       | 3-1/2" BRACE BAND                   | 8    |
| 3        | HWCB5161      | 5/16"-18 x 1" CARRIAGE BOLT         | 8    |
| 4        | HWFLWA516     | 5/16" USS FLAT WASHER               | 10   |
| 5        | HWSH516212    | 5/16" x 2-1/2" S-HOOK               | 6    |
| 6        | HWLN516       | 5/16"-18 LOCK NUT                   | 8    |
| 7        | CINETCOL312   | ADJUSTABLE NET COLLAR               | 1    |
| 8        | 8321NT        | NET TIGHTENER WITH REMOVABLE HANDLE | 1    |
| 9        | LA-VCIPULLEY1 | GAME POST PULLEY                    | 2    |
| 10       | HWSC3858      | 3/8"-16 x 5/8" SET SCREW            | 1    |
| 11       | HWHB51634     | 5/16" x 3/4" HEX BOLT               | 2    |