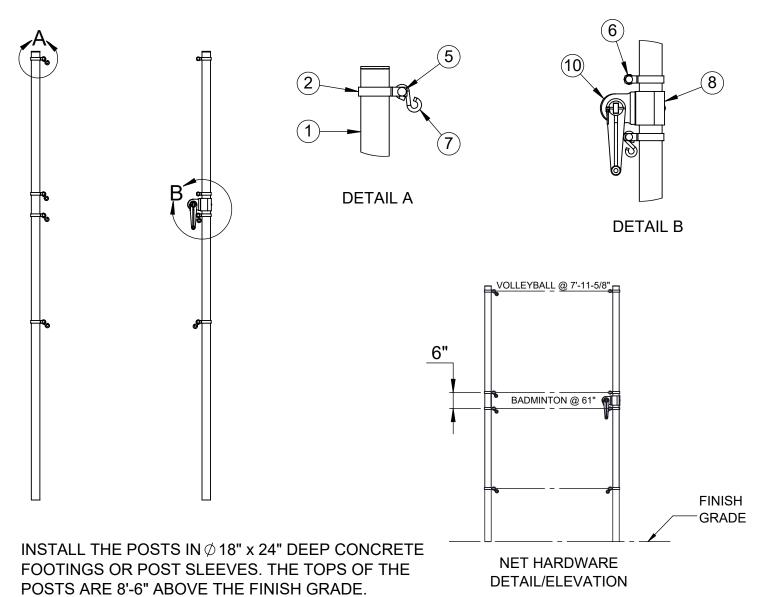

| ITEM NO. | PART NUMBER   | DESCRIPTION                         | QTY. |
|----------|---------------|-------------------------------------|------|
| 1        | W2212GPOST    | 2-3/8" O.D. GAME POST AND CAP       | 2    |
| l        | W2212GPU31    | 2-3/0 U.D. GAIVIE PUST AND CAP      |      |
| 2        | VCIBB238      | 2-3/8" BRACE BAND                   | 8    |
| 3        | HWLN516       | 5/16"-18 LOCK NUT                   | 8    |
| 4        | HWFLWA516     | 5/16" USS FLAT WASHER               | 10   |
| 5        | HWCB5161      | 5/16"-18 x 1" CARRIAGE BOLT         | 8    |
| 6        | LA-VCIPULLEY1 | GAME POST PULLEY                    | 2    |
| 7        | HWSH516212    | 5/16" x 2-1/2" S-HOOK               | 6    |
| 8        | CINETCOL238   | ADJUSTABLE NET COLLAR               | 1    |
| 9        | HWSC3858      | 3/8"-16 x 5/8" SET SCREW            | 1    |
| 10       | 8321NT        | NET TIGHTENER WITH REMOVABLE HANDLE | 1    |
| 11       | HWHB51634     | 5/16" x 3/4" HEX BOLT               | 2    |