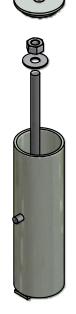

## Specifications:

Anchor Sleeve: Fabricated from 3-1/2" O.D. galvanized steel with a 1/2" diameter steel cross pin welded in place.

J-Bolt: 5/8" diameter special "j" bolt with washer and nut used to secure net supports to ground.

## Model #8346-31

Soccer Goal Anchor Sleeve System w/ Caps

| Material List:                     | Qty |  |  |  |
|------------------------------------|-----|--|--|--|
| Anchor Sleeve                      |     |  |  |  |
| Anchor "J" Bolts                   | 4   |  |  |  |
| 5/8"-11 Hex Nut                    | 4   |  |  |  |
| 5/8" Flat Washer                   | 4   |  |  |  |
| 7/32" Hex Key Wrench               | 1   |  |  |  |
|                                    |     |  |  |  |
| 3-1/2" OD Neoprene Cap Parts       |     |  |  |  |
| 3-1/2" OD (Countersunk Hole) Plate | 4   |  |  |  |
| 2-3/4" OD (Tapped Hole) Plate      | 4   |  |  |  |
| 3/8" X 1-1/4" Hex Bolt             | 4   |  |  |  |
| 3/8" Nylock Nut                    | 4   |  |  |  |
| 2-7/8" OD Neoprene Washer          | 4   |  |  |  |