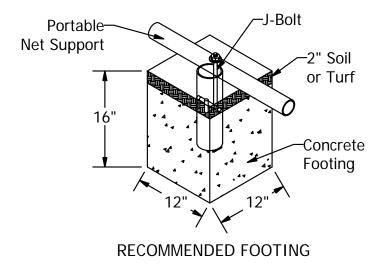

## Specifications:

Anchor Sleeve: Fabricated from 3-1/2" O.D. galvanized steel with a 1/2" diameter steel cross pin welded in place.

J-Bolt: 5/8" diameter special "j" bolt with washer and nut used to secure net supports to ground.

## Anchoring System

1. Position goals in the proper field location. Mark footing locations and move goals aside. Dig footing holes 12" wide x 16" deep. (See footing detail above.)

2. Place anchor sleeve in hole and shim from below so that the top of the sleeve is level with finished grade. Note: If a neoprene cap is ordered install cap in sleeve first and then shim sleeve from below so that top of cap is at finished grade.

3. Pour concrete to within 2" of finished grade. Allow concrete to set for 3 days before completion.

4. After concrete has set replace turf to cover exposed tops of footings. 5. Move soccer goal into position over the anchor system and secure with J-Bolts, washers and nuts provided.