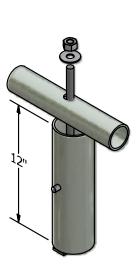

## Specifications:

Anchor Sleeve: Fabricated from 3-1/2" O.D. galvanized steel with a 1/2" diameter steel cross pin welded in place.

J-Bolt: 5/8" diameter special "j" bolt with washer and nut used to secure net supports to ground.

Model #8346-30 Soccer Goal Anchor Sleeve System

| Material List:   | Qty |
|------------------|-----|
| Anchor Sleeve    | 4   |
| J-Bolt           | 4   |
| 5/8"-11 Hex Nut  | 4   |
| 5/8" Flat Washer | 4   |