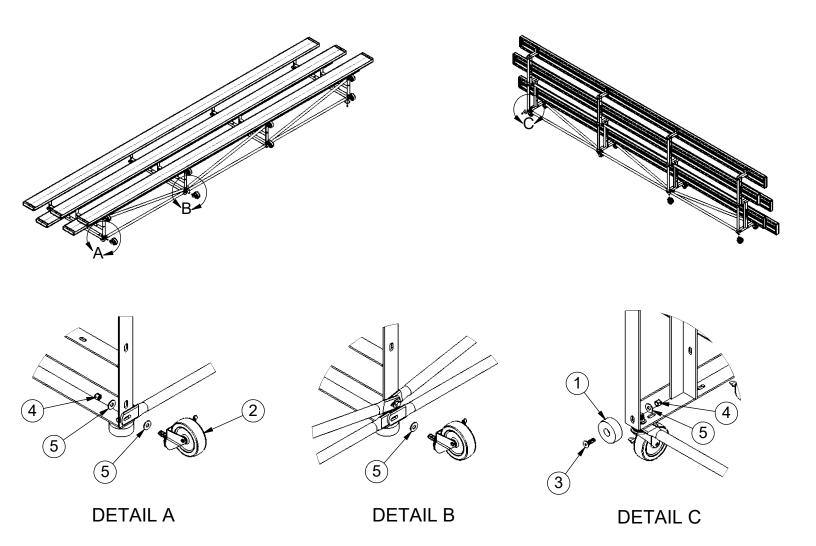

| ITEM<br>NO. | PART NUMBER       | DESCRIPTION                                       | QTY. |
|-------------|-------------------|---------------------------------------------------|------|
| 1           | VCITIPNROLLSPACER | 2.5" X 1.0" UHMW ROLLER SPACER PAD                | 12   |
| 2           | VCITPNRCWL        | CASTER WHEEL WITH BRAKE 3/8-16 x 1-1/2" STEM x 4" | 8    |
| 3           | HWFLHD38114       | 3/8-16 x 1-1/4" FLAT HEAD SOCKET CAP SCREW 18.8   | 12   |
| 4           | HWLN38            | 3/8-16 NYLOCK INSERT NUT                          | 18   |
| 5           | HWFLWA38          | 3/8" FLAT WASHER                                  | 25   |

## **INSTALLATION INSTRUCTIONS:**

Install transport system: mount the wheels and frame pads as shown. Frame pads are made of 2-1/2" x 1" thick plastic. Pads have counter sunk holes and are attached with flathead bolts. Caster wheels with brakes are 1" thick x 4" high wheels on a swivel base.
Each caster wheel gets (2) washers and a nut.
If there is interference of the rotation of the caster wheel, remove a washer from caster wheel.