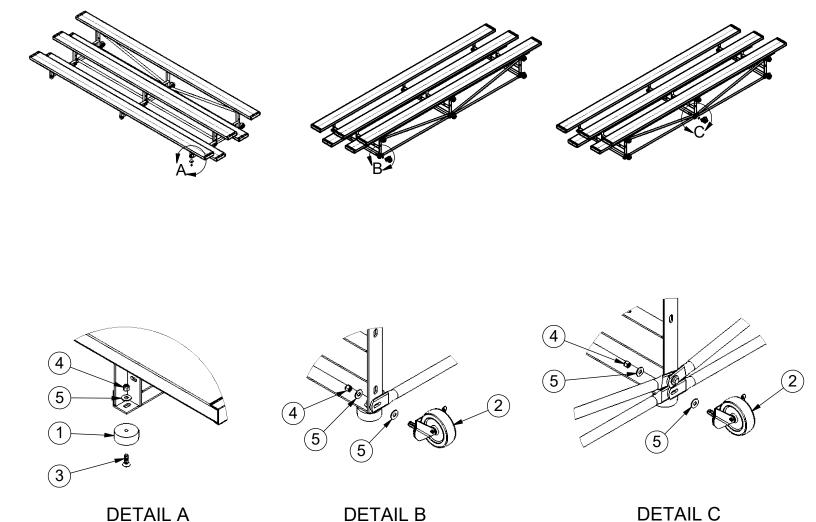

| ITEM<br>NO. | PART NUMBER       | DESCRIPTION                                       | QTY. |
|-------------|-------------------|---------------------------------------------------|------|
| 1           | VCITIPNROLLSPACER | 2.5" X 1.0" UHMW ROLLER SPACER PAD                | 9    |
| 2           | VCITPNRCWL        | CASTER WHEEL WITH BRAKE 3/8-16 x 1-1/2" STEM x 4" | 6    |
| 3           | HWFLHD38114       | 3/8-16 x 1-1/4" FLAT HEAD SOCKET CAP SCREW 18.8   | 9    |
| 4           | HWLN38            | 3/8-16 NYLOCK INSERT NUT                          | 15   |
| 5           | HWFLWA38          | 3/8" FLAT WASHER                                  | 21   |

Install transport system: mount the wheels and frame pads as shown. Frame pads are made of 2-1/2" x 1" thick plastic. Pads have counter sunk holes and are attached with flathead bolts. Caster wheels with brakes are 1" thick x 4" high wheels on a swivel base. Each caster wheel gets (2) washers and a nut. If there is interference of the rotation of the caster wheel, remove a washer from caster wheel.