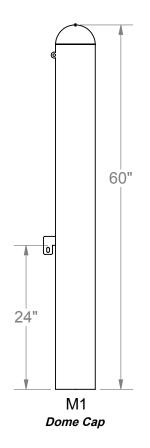

## **SPECIFICATIONS:**

POST: 3-1/2", 4-1/2", 5-9/16" Galvanized Steel Tube.

CAPS: Dome=Cast aluminum and secured with rivets at the factory. SLEEVE: Fabicated of galvanized steel. 27" in length with a 3" interior sleeve at the bottom of the post secured with a 1/4" x 1-1/4" flat bar welded across the bottom which leaves an opening on either side of the flat bar for drainage. The post rest on top of the interior sleeve allowing 24" of post in sleeve.

## SITE FURNISHINGS

| Model#            | Post<br>O.D. | Depth of Hole | Overall Length Of Bollard | Length In Sleeve | Dia. of<br>Hole | Weight              |
|-------------------|--------------|---------------|---------------------------|------------------|-----------------|---------------------|
| LA-PB3<br>LA-PB3L | 3-1/2"       | 30"<br>33"    | 60"<br>60" w/8303 Sleeve  | 24"              | 18"             | 38 lbs.<br>68 lbs.  |
| LA-PB4<br>LA-PB4L | 4-1/2"       | 30"<br>33"    | 60"<br>60" w/8304 Sleeve  | 24"              | 18"             | 54 lbs.<br>85 lbs.  |
| LA-PB5<br>LA-PB5L | 5-9/16"      | 30"<br>33"    | 60"<br>60" w/8305 Sleeve  | 24"              | 18"             | 74 lbs.<br>106 lbs. |

## **INSTALLATION INSTRUCTIONS:**

- 1) Dig a hole 30" deep for in-ground install or 33" deep for sleeved install.
- 2) Put a 6" layer of gravel in the bottom of the hole to allow for drainage.
- 3) For in-ground installation, center the bollard in the footing hole and block or shim bollard from below so that top of bollard is 36" above finish grade. Note: The 36" height is to the top of the cap.
- 4) For sleeved installation, place post in sleeve in order to plumb. Block or shim from below so that the top of the sleeve is flush with finish grade. Note: For locking option box on sleeve pour concrete around box. Dig out excess concrete so the box is open for padlock. Also make sure seep hole is not filled in.
- 5) Pour concrete and check for plumb. Let set for 48 hours before removing bracing materials.
- 6) For surface mount installation mark anchor locations by using the holes in the surface mount plate. Anchor in desired position. (Anchors not included)