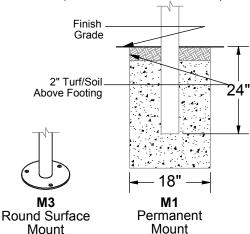

(Not available for 6 5/8")

**NOTE: MOUNTING OPTIONS:** 

M1 - IN-GROUND MOUNTING M3 - SURFACE MOUNTING

(Note: Bollard must be anchored. Anchoring hardware not included.)

| <b>Steelcraft</b>                      |
|----------------------------------------|
| ELEMENTS FOR LIFE OUTSIDE*             |
| www.LASTEELCRAFT.com<br>1-800-371-2438 |

## SITE FURNISHINGS

| Model#            | Post<br>O.D. | Depth of Hole | Overall Length Of Bollard | Length In Sleeve | Dia. of<br>Hole | Weight              |
|-------------------|--------------|---------------|---------------------------|------------------|-----------------|---------------------|
| LA-PB3<br>LA-PB3L | 3-1/2"       | 30"<br>33"    | 60"<br>60" w/8303 Sleeve  | 24"              | 18"             | 38 lbs.<br>68 lbs.  |
| LA-PB4<br>LA-PB4L | 4-1/2"       | 30"<br>33"    | 60"<br>60" w/8304 Sleeve  | 24"              | 18"             | 54 lbs.<br>85 lbs.  |
| LA-PB5<br>LA-PB5L | 5-9/16"      | 30"<br>33"    | 60"<br>60" w/8305 Sleeve  | 24"              | 18"             | 74 lbs.<br>106 lbs. |

## **INSTALLATION INSTRUCTIONS:**

- 1) Dig a hole 30" deep for in-ground install or 33" deep for sleeved install.
- 2) Put a 6" layer of gravel in the bottom of the hole to allow for drainage.
- 3) For in-ground installation, center the bollard in the footing hole and block or shim bollard from below so that top of bollard is 36" above finish grade. Note: The 36" height is to the top of the cap.
- 4) For sleeved installation, place post in sleeve in order to plumb. Block or shim from below so that the top of the sleeve is flush with finish grade. Note: For locking option box on sleeve pour concrete around box. Dig out excess concrete so the box is open for padlock. Also make sure seep hole is not filled in.
- 5) Pour concrete and check for plumb. Let set for 48 hours before removing bracing materials.
- 6) For surface mount installation mark anchor locations by using the holes in the surface mount plate. Anchor in desired position. (Anchors not included)

**Note:** Footing sizes are based on average soil conditions. Loose and/or sandy soil is not average and footing sizes must be increased accordingly to meet soil conditions and local building codes and specifications.