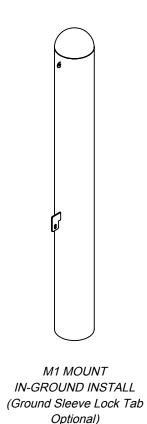

(Not available for 6 5/8")

**NOTE: MOUNTING OPTIONS:** 

M1 - IN-GROUND MOUNTING M3 - SURFACE MOUNTING

(Note: Bollard must be anchored. Anchoring hardware not included.)

| <b>Steelcraft</b>                      |
|----------------------------------------|
| ELEMENTS FOR LIFE OUTSIDE*             |
| www.LASTEELCRAFT.com<br>1-800-371-2438 |

## **INSTALLATION INSTRUCTIONS:**

- 1) Dig a hole 30" deep for in-ground install or 33" deep for sleeved install.
- 2) Put a 6" layer of gravel in the bottom of the hole to allow for drainage.
- 3) For in-ground installation, center the bollard in the footing hole and block or shim bollard from below so that top of bollard is 36" above finish grade. Note: The 36" height is to the top of the cap.
- 4) For sleeved installation, place post in sleeve in order to plumb. Block or shim from below so that the top of the sleeve is flush with finish grade. Note: For locking option box on sleeve pour concrete around box. Dig out excess concrete so the box is open for padlock. Also make sure seep hole is not filled in.
- 5) Pour concrete and check for plumb. Let set for 48 hours before removing bracing materials.
- 6) For surface mount installation mark anchor locations by using the holes in the surface mount plate. Anchor in desired position. (Anchors not included)