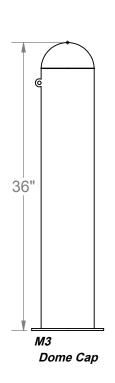

(Not available for 6 5/8")

**NOTE: MOUNTING OPTIONS:** 

M1 - IN-GROUND MOUNTING M3 - SURFACE MOUNTING

(Note: Bollard must be anchored. Anchoring hardware not included.)

| <b>Steelcraft</b>                      |
|----------------------------------------|
| ELEMENTS FOR LIFE OUTSIDE*             |
| www.LASTEELCRAFT.com<br>1-800-371-2438 |

## **INSTALLATION INSTRUCTIONS:**

- 1) Dig a hole 30" deep for in-ground install or 33" deep for sleeved install.
- 2) Put a 6" layer of gravel in the bottom of the hole to allow for drainage.
- 3) For in-ground installation, center the bollard in the footing hole and block or shim bollard from below so that top of bollard is 36" above finish grade. Note: The 36" height is to the top of the cap.
- 4) For sleeved installation, place post in sleeve in order to plumb. Block or shim from below so that the top of the sleeve is flush with finish grade. Note: For locking option box on sleeve pour concrete around box. Dig out excess concrete so the box is open for padlock. Also make sure seep hole is not filled in.
- 5) Pour concrete and check for plumb. Let set for 48 hours before removing bracing materials.
- 6) For surface mount installation mark anchor locations by using the holes in the surface mount plate. Anchor in desired position. (Anchors not included)