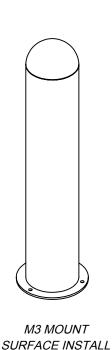

(Not available for 6 5/8")

**NOTE: MOUNTING OPTIONS:** 

M1 - IN-GROUND MOUNTING M3 - SURFACE MOUNTING

(Note: Bollard must be anchored. Anchoring hardware not included.)

| <b>Steelcraft</b>                      |
|----------------------------------------|
| ELEMENTS FOR LIFE OUTSIDE*             |
| www.LASTEELCRAFT.com<br>1-800-371-2438 |

## **INSTALLATION INSTRUCTIONS:**

- 1) Dig a hole 30" deep for in-ground install or 33" deep for sleeved install.
- 2) Put a 6" layer of gravel in the bottom of the hole to allow for drainage.
- 3) For in-ground installation, center the bollard in the footing hole and block or shim bollard from below so that top of bollard is 36" above finish grade. Note: The 36" height is to the top of the cap.
- 4) For sleeved installation, place post in sleeve in order to plumb. Block or shim from below so that the top of the sleeve is flush with finish grade. Note: For locking option box on sleeve pour concrete around box. Dig out excess concrete so the box is open for padlock. Also make sure seep hole is not filled in.
- 5) Pour concrete and check for plumb. Let set for 48 hours before removing bracing materials.
- 6) For surface mount installation mark anchor locations by using the holes in the surface mount plate. Anchor in desired position. (Anchors not included)