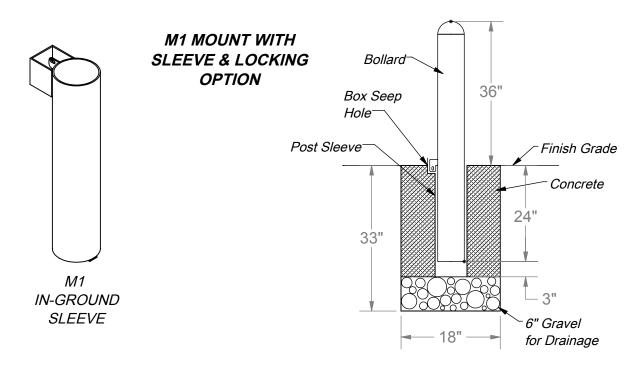

## **SPECIFICATIONS:**

POST: 3-1/2", 4-1/2", 5-9/16" Galvanized Steel Tube.

CAPS: Dome=Cast aluminum and secured with rivets at the factory. SLEEVE: Fabicated of galvanized steel. 27" in length with a 3" interior sleeve at the bottom of the post secured with a 1/4" x 1-1/4" flat bar welded across the bottom which leaves an opening on either side of the flat bar for drainage. The post rest on top of the interior sleeve allowing 24" of post in sleeve.

LOCKING OPTION: Fabricated of 1/4" steel on both the post and the sleeve for locking at surface just below grade.

LOCK BOX: 4" x 4" x 3" steel box welded to sleeve to accomodate padlock.

DC1

1 piece 2 piece **Optional Designer Plate** Cover for M1 OR M3

## SITE FURNISHINGS

| Model#            | Post<br>O.D. | Depth of Hole | Overall Length Of Bollard | Length In Sleeve | Dia. of<br>Hole | Weight              |
|-------------------|--------------|---------------|---------------------------|------------------|-----------------|---------------------|
| LA-PB3<br>LA-PB3L | 3-1/2"       | 30"<br>33"    | 60"<br>60" w/8303 Sleeve  | 24"              | 18"             | 38 lbs.<br>68 lbs.  |
| LA-PB4<br>LA-PB4L | 4-1/2"       | 30"<br>33"    | 60"<br>60" w/8304 Sleeve  | 24"              | 18"             | 54 lbs.<br>85 lbs.  |
| LA-PB5<br>LA-PB5L | 5-9/16"      | 30"<br>33"    | 60"<br>60" w/8305 Sleeve  | 24"              | 18"             | 74 lbs.<br>106 lbs. |

## **INSTALLATION INSTRUCTIONS:**

- 1) Dig a hole 30" deep for in-ground install or 33" deep for sleeved install.
- 2) Put a 6" layer of gravel in the bottom of the hole to allow for drainage.
- 3) For in-ground installation, center the bollard in the footing hole and block or shim bollard from below so that top of bollard is 36" above finish grade. Note: The 36" height is to the top of the cap.
- 4) For sleeved installation, place post in sleeve in order to plumb. Block or shim from below so that the top of the sleeve is flush with finish grade. Note: For locking option box on sleeve pour concrete around box. Dig out excess concrete so the box is open for padlock. Also make sure seep hole is not filled in.
- 5) Pour concrete and check for plumb. Let set for 48 hours before removing bracing materials.
- 6) For surface mount installation mark anchor locations by using the holes in the surface mount plate. Anchor in desired position. (Anchors not included)

**Note:** Footing sizes are based on average soil conditions. Loose and/or sandy soil is not average and footing sizes must be increased accordingly to meet soil conditions and local building codes and specifications.