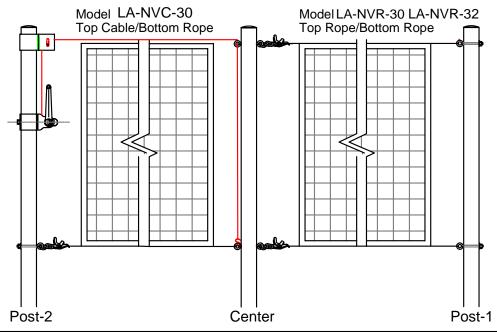

## **VOLLEYBALL NETS**

MODEL LA-NVC-30 PREMIUM VOLLEYBALL NET, 30' x 3' (6LBS)

MODEL LA-NVR-30 SCHOOL GRADE VOLLEYBALL NET, 30' x 3' (5 LBS) MODEL LA-NVR-32 SCHOOL GRADE VOLLEYVALL NET, 32' x 3' (6 LBS)

Detail C is an example of net mounting on a center post for use on side-by-side courts.

## **SPECIFICATIONS:**

Models LA-NVC-30 This model is equipped with a 1/8" diameter top cable and a 3/16" diameter nylon bottom rope. Netting is Black No. 24 thread nylon, 4" square mesh. Top, bottom, & side tapes are white, vinyl coated nylon.

Models LA-NVR-30 LA-NVR-32 : A school grade net is available. Netting is 4" mesh of No. 24 thread, rubber coated, black nylon. Headband is 2" white vinyl coated nylon. Top and bottom ropes are No. 8 nylon. Bottom and side tapes are nylon.