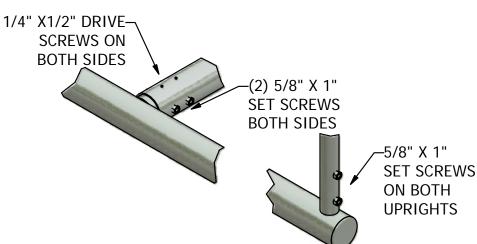

**Support Post:** Fabricated from a single length of 5-9/16" O.D. steel formed to a 6' offset.

**Crossbar:** Consists of single length of 4-1/2" O.D. galvanized steel. A heavy galvanized steel sleeve is welded to center of crossbar, which fits inside support post and is secured with (4) four 5/8" socket set screws.

**Uprights:** 2-3/8" O.D. galvanized steel. Uprights sleeve over fittings on crossbar upright sleeves and secure with 5/8" socket set screws. Exposed ends are capped.

Finish: Powder Coated

Warranty Period: 10 Years

## **INSTALLATION INSTRUCTIONS:**

- 1. Dig hole per footing detail approximately 60" for all models behind end line in desired location. Note: The offset is from the inside edge of bent offset post to the outside edge of the crossbar.
- 2. Insert crossbar into bent offset support post (gooseneck). The gooseneck has four 7/32" pre-drilled holes, two on top and two on bottom, for drive pin insertion. Level crossbar and use 7/32" drill bit to drill through the crossbar. Insert all four 1" drive pins. Tighten set screws to hold in place. Center support post in footing hole. Block, plumb and brace so the top of the crossbar is 10 feet above finish grade. Make sure crossbar is directly over the end line.
- 3. After checking that goal is plumb and square to field, pour concrete to within 2" of finished grade. Brace to hold in position. Let concrete set for 3 days before removal of bracing.
- 4. Sleeve uprights onto upright sleeve welded stubs. Tighten set screws to hold in place. Note: Attach wind flags to top of upright with brace bands provided. (See Drawing Sheet 1) 5. Cover exposed footings with turf.