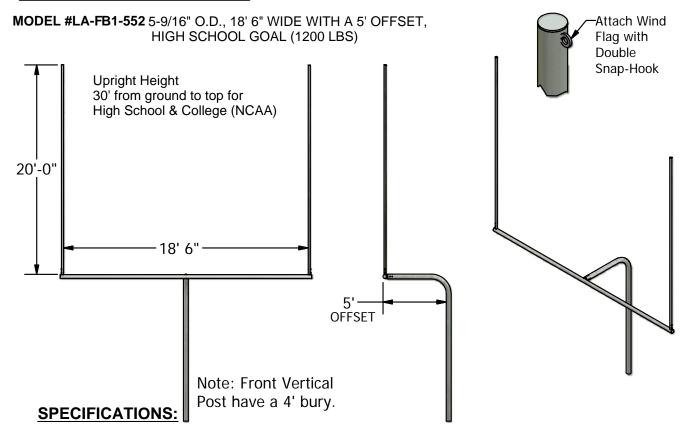

## GOOSENECK STYLE FOOTBALL GOALPOSTS

**General:** A pair of heavy-duty NCAA regulation football goals made with a 5-9/16" O.D. steel. Support post extends 4'-0" into concrete footing.

**Materials:** All pipe is galvanized steel.

**Support Post:** Fabricated from a single length of 5-9/16" O.D. steel formed to a 6' offset.

**Crossbar:** Consists of single length of 4-1/2" O.D. galvanized steel. A heavy galvanized steel sleeve is welded to center of crossbar, which fits inside support post and is secured with (4) four 5/8" socket set screws.

**Uprights:** 2-3/8" O.D. galvanized steel. Uprights sleeve over fittings on crossbar upright sleeves and secure with 5/8" socket set screws. Exposed ends are capped.

Finish: Powder Coated

Warranty Period: 10 Years

## **INSTALLATION INSTRUCTIONS:**

- 1. Dig hole per footing detail approximately 60" for all models behind end line in desired location. Note: The offset is from the inside edge of bent offset post to the outside edge of the crossbar.
- 2. Insert crossbar into bent offset support post (gooseneck). The gooseneck has four 7/32" pre-drilled holes, two on top and two on bottom, for drive pin insertion. Level crossbar and use 7/32" drill bit to drill through the crossbar. Insert all four 1" drive pins. Tighten set screws to hold in place. Center support post in footing hole. Block, plumb and brace so the top of the crossbar is 10 feet above finish grade. Make sure crossbar is directly over the end line.
- 3. After checking that goal is plumb and square to field, pour concrete to within 2" of finished grade. Brace to hold in position. Let concrete set for 3 days before removal of bracing.
- 4. Sleeve uprights onto upright sleeve welded stubs. Tighten set screws to hold in place. Note: Attach wind flags to top of upright with brace bands provided. (See Drawing Sheet 1) 5. Cover exposed footings with turf.