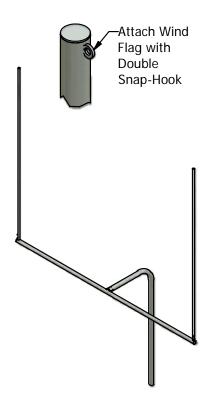

## **INSTALLATION INSTRUCTIONS:**

- 1. Dig hole per footing detail approximately 60" for all models behind end line in desired location. Note: The offset is from the inside edge of bent offset post to the outside edge of the crossbar.
- 2. Insert crossbar into bent offset support post (gooseneck). The gooseneck has four 7/32" pre-drilled holes, two on top and two on bottom, for drive pin insertion. Level crossbar and use 7/32" drill bit to drill through the crossbar. Insert all four 1" drive pins. Tighten set screws to hold in place. Center support post in footing hole. Block, plumb and brace so the top of the crossbar is 10 feet above finish grade. Make sure crossbar is directly over the end line.
- 3. After checking that goal is plumb and square to field, pour concrete to within 2" of finished grade. Brace to hold in position. Let concrete set for 3 days before removal of bracing.
- 4. Sleeve uprights onto upright sleeve welded stubs. Tighten set screws to hold in place. Note: Attach wind flags to top of upright with brace bands provided. (See Drawing Sheet 1) 5. Cover exposed footings with turf.