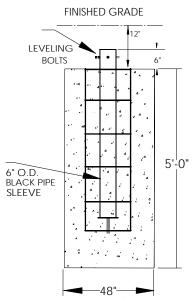

## **INSTALLATION INSTRUCTIONS:**

- 1. Dig hole per footing detail approximately 60" for all models behind end line in desired location. Note: The offset is from the inside edge of bent offset post to the outside edge of the crossbar.
- 2. Insert crossbar into bent offset support post (gooseneck). The gooseneck has four 7/32" pre-drilled holes, two on top and two on bottom, for drive pin insertion. Level crossbar and use 7/32" drill bit to drill through the crossbar. Insert all four 1" drive pins. Tighten set screws to hold in place. Center support post in footing hole. Block, plumb and brace so the top of the crossbar is 10 feet above finish grade. Make sure crossbar is directly over the end line.
- 3. After checking that goal is plumb and square to field, pour concrete to within 2" of finished grade. Brace to hold in position. Let concrete set for 3 days before removal of bracing.
- 4. Sleeve uprights onto upright sleeve welded stubs. Tighten set screws to hold in place. Note: Attach wind flags to top of upright with brace bands provided. (See Drawing Sheet 1) 5. Cover exposed footings with turf.