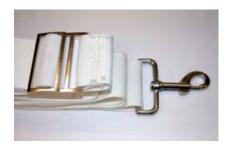

## **Specifications:**

Model LA-CTDS Net Tie-Down Strap is 2-1/8" wide white nylon webbing with an adjustable buckle and a bottom snap hook to secure to anchor. Loop over center of net and snap to anchor pin. Ship weight 1 lb.