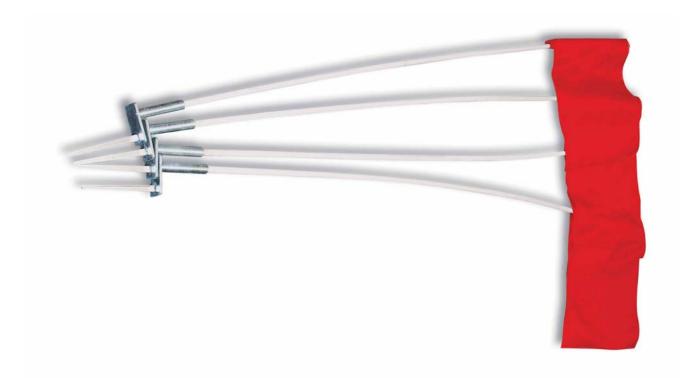

## SOCCER FIELD CORNER FLAGS

MODEL LA-CFF2 HEAVY DUTY SOCCER FIELDCORNER FLAGS (8 LBS./SET)

Soccer field corner flags come in a set of 4 portable flags, fabricated with a fiberglass pole and large spring at its base. An offset at the bottom of the flag allows for foot pressure to anchor into the ground.

Specifications:

- 1. One piece construction.
- 2. 1/2" Dia. 60" High with flexible fiberglass upright.
- 3. Steel spring base with ground stake.
- 4. Official red flag.
- 5. Come in a set of 4 flags.

|                                        | Date:  | 03-03-09 | SPECIFICATION/INSTALLATION INSTRUCTIONS |
|----------------------------------------|--------|----------|-----------------------------------------|
|                                        | Rev:   | A030309  | SOCCER FIELD CORNER FLAGS               |
|                                        | Drawn: | AMC      | MODEL NO.                               |
| ELEMENTS FOR LIFE OUTSIDE              |        |          | LA-CFF2                                 |
| www.LASTEELCRAFT.com<br>1-800-371-2438 | Sheet: | 1 of 1   |                                         |