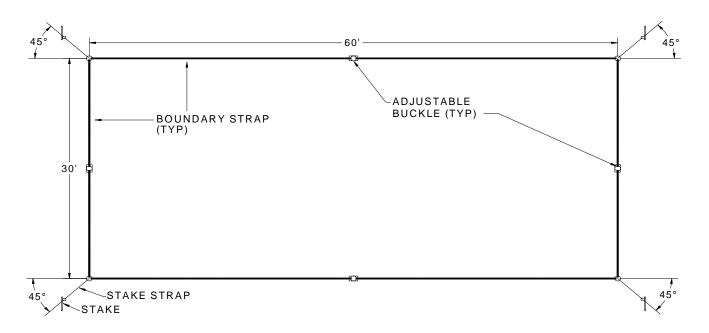

## General Requirements:

An ideal spot would be a flat grass or beach area free of holes or foreign objects with no obstructions or wires overhead. Lay out webbing boundary on the sand or grass to form a rectangle. Attach together to form a rectangle by threading loose end of webbing through other end of each plastic buckle, as pre-attached end is already threaded. Short lengths go together and long lengths go together to form a rectangle. You will need a tape measure or 60' non stretchable rope to adjust boundary to correct size. Once size is set you should not have to adjust again as long as you apply the same tension each time you set the boundary up. For setup on sand attach plastic sand stake with s-hook to steel ring at each corner of webbing boundary, at each of the four corners. Bury stakes down into the sand at a 45 degree angle to the corner of the boundary. For grass, push the steel stake into the ground at a 45 degree angle. Do not pull too hard on bungee cord, just enough to get a straight line.