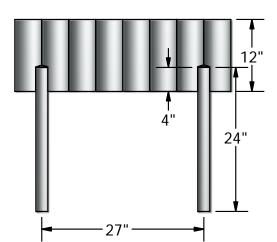

FINISH: All welded construction.

DIMENSIONS: Installed height is 20" for both permanent and surface mount.

## INSTALLATION:

Dig holes in desired location per footing detail above. Lower bat rack legs into holes so that installed, the bat rack is 20" above finish grade. Brace and plumb to vertical. Pour cement up to 2" below grade and let stand for 3 days to allow cement to dry. Remove bracing and cover footing with soil or turf.