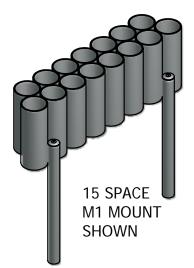

## GALVANIZED BAT RACK

MODEL #LA-BR-8 PERMANENT BAT HOLDER FOR 8 BATS (69 LBS)

MODEL #LA-BR-15 PERMANENT BAT HOLDER FOR 15 BATS (83 LBS)

FRAMES AVAILABLE STANDARD AS: - GALVANIZED

GENERAL: Unit is constructed of all galvanized materials for extended life and zero maintenance. Rack has individual bat holders that are designed for easy insertion and extraction. Unit is available in both permanent and surface mount models.

MATERIALS: Bat holding cylinders are constructed of 4-1/2" OD Sch40 Galvanized Pipe and support posts are also constructed of Galvanized Tube. Surface mount model has pre-drilled mounting plate for attachment.