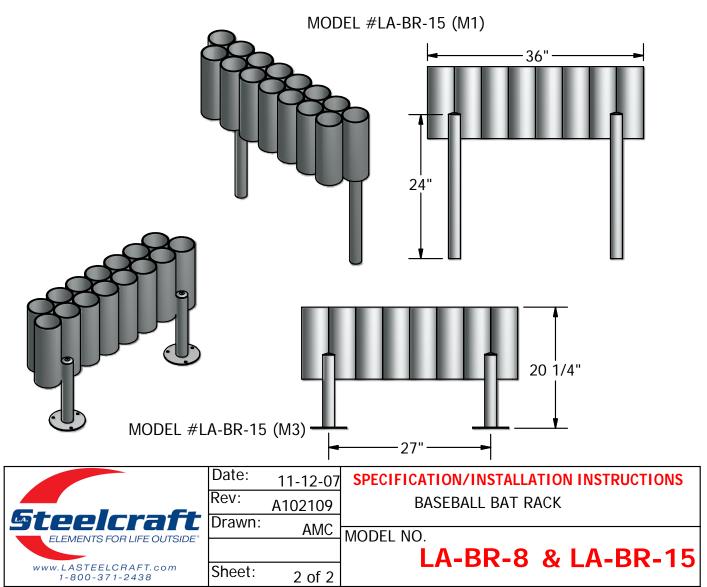

## GALVANIZED BAT RACK

MODEL #LA-BR-8 PERMANENT BAT HOLDER FOR 8 BATS (69 LBS)

MODEL #LA-BR-15 PERMANENT BAT HOLDER FOR 15 BATS (83 LBS)

FRAMES AVAILABLE STANDARD AS: - GALVANIZED

GENERAL: Unit is constructed of all galvanized materials for extended life and zero maintenance. Rack has individual bat holders that are designed for easy insertion and extraction. Unit is available in both permanent and surface mount models.

MATERIALS: Bat holding cylinders are constructed of 4-1/2" OD Sch40 Galvanized Pipe and support posts are also constructed of Galvanized Tube. Surface mount model has pre-drilled mounting plate for attachment.

FINISH: All welded construction.

DIMENSIONS: Installed height is 20" for both permanent and surface mount.

| Specify Mounting Optic when ordering | on                                                 | $\mathbb{M}$             | MOUNTING OPTIONS           |                           |
|--------------------------------------|----------------------------------------------------|--------------------------|----------------------------|---------------------------|
|                                      | Finish<br>Grade<br>2" Turf/Soil –<br>above footing | M1<br>Permanent<br>Mount | M3<br>Round Surfa<br>Mount | -Hardware<br>not included |