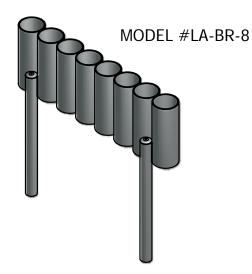

## GALVANIZED BAT RACK

MODEL #LA-BR-8 PERMANENT BAT HOLDER FOR 8 BATS (69 LBS)

MODEL #LA-BR-15 PERMANENT BAT HOLDER FOR 15 BATS (83 LBS)

FRAMES AVAILABLE STANDARD AS: - GALVANIZED

GENERAL: Unit is constructed of all galvanized materials for extended life and zero maintenance. Rack has individual bat holders that are designed for easy insertion and extraction. Unit is available in both permanent and surface mount models.

MATERIALS: Bat holding cylinders are constructed of 4-1/2" OD Sch40 Galvanized Pipe and support posts are also constructed of Galvanized Tube. Surface mount model has pre-drilled mounting plate for attachment.