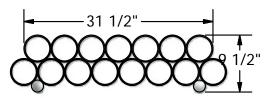

MATERIALS: Bat holding cylinders are constructed of 4-1/2" OD Sch40 Galvanized Pipe and support posts are also constructed of Galvanized Tube. Surface mount model has pre-drilled mounting plate for attachment.

FINISH: All welded construction.

DIMENSIONS: Installed height is 20" for both permanent and surface mount.