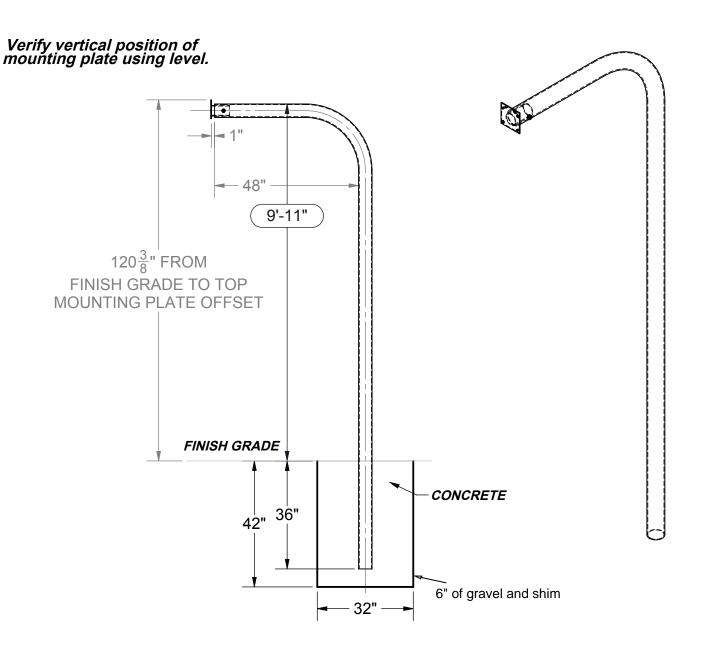

## PERMANENT FOOTING DETAIL

**NOTE:** Footing sizes are based on average soil conditions. Loose and/or sandy soil is not average and footing sizes must be increased accordingly to meet soil conditions and local building codes and specifications. Post depth is approximate, and should be adjusted to ensure that the top of the Gooseneck offset post is **9'-11"** above finish grade.

## INSTALLATION INSTRUCTIONS:

1. Dig a hole in desired location per footing chart dimensions. Set the bottom of the post in center of the hole and shim from below or fill such that the top of the Gooseneck Post on the offset is (9' 11") above finish grade. Plumb post true vertical and brace. NOTE: Top of rim will be at 10' when installed.

**NOTE:** Verify that the backboard mounting plate is perpendicular to the surface by using a level (vertical) before pouring concrete.

- 2. Pour concrete and allow the concrete to set for 3 days before removal of bracing and completion of installation. Cover footings with court materials.
- 3. \*Refer to backboard installation instructions to complete backboard & GNP Adapter installation.\*
- 4. Once everything is tightened drill 1/4" Drive Pin holes in the GNP Adapter through the Gooseneck holes on top & bottom of offset end with a 7/32" Drill Bit (Not included).