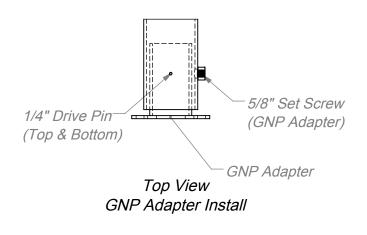

**NOTE:** Verify that the backboard mounting plate is perpendicular to the surface by using a level (vertical) before pouring concrete.

- 2. Pour concrete and allow the concrete to set for 3 days before removal of bracing and completion of installation. Cover footings with court materials.
- 3. \*Refer to backboard installation instructions to complete backboard & GNP Adapter installation.\*
- 4. Once everything is tightened drill 1/4" Drive Pin holes in the GNP Adapter through the Gooseneck holes on top & bottom of offset end with a 7/32" Drill Bit (Not included).