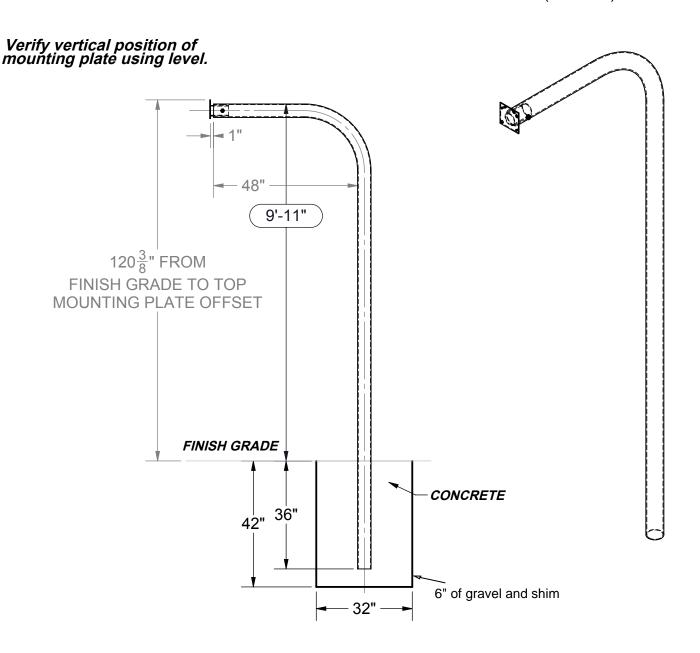

## PERMANENT FOOTING DETAIL

**NOTE:** Footing sizes are based on average soil conditions. Loose and/or sandy soil is not average and footing sizes must be increased accordingly to meet soil conditions and local building codes and specifications. Post depth is approximate, and should be adjusted to ensure that the top of the Gooseneck offset post is **9'-11"** above finish grade.

## INSTALLATION INSTRUCTIONS:

1. Dig a hole in desired location per footing chart dimensions. Set the bottom of the post in center of the hole and shim from below or fill such that the top of the Gooseneck Post on the offset is (9' 11") above finish grade. Plumb post true vertical and brace. NOTE: Top of rim will be at 10' when installed.

**NOTE:** Verify that the backboard mounting plate is perpendicular to the surface by using a level (vertical) before pouring concrete.

- 2. Pour concrete and allow the concrete to set for 3 days before removal of bracing and completion of installation. Cover footings with court materials.
- 3. \*Refer to backboard installation instructions to complete backboard & GNP Adapter installation.\*
- 4. Once everything is tightened drill 1/4" Drive Pin holes in the GNP Adapter through the Gooseneck holes on top & bottom of offset end with a 7/32" Drill Bit (Not included).