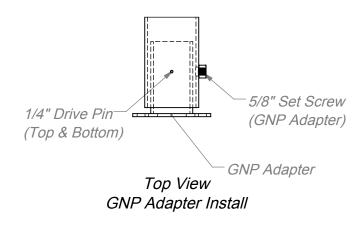

## **SPECIFICATIONS:**

<u>Material:</u> Support post is a single length of 5-9/16" O.D. galvanized steel formed to provide a graceful 4 ft or 6 ft offset. Backboard mount is a 6-1/4" x 6-1/2" schedule 40 steel plate welded to the sleeve adapter then mounted to support post with set screw & drive pin.

**NOTE:** Verify that the backboard mounting plate is perpendicular to the surface by using a level (vertical) before pouring concrete.

- 2. Pour concrete and allow the concrete to set for 3 days before removal of bracing and completion of installation. Cover footings with court materials.
- 3. \*Refer to backboard installation instructions to complete backboard & GNP Adapter installation.\*
- 4. Once everything is tightened drill 1/4" Drive Pin holes in the GNP Adapter through the Gooseneck holes on top & bottom of offset end with a 7/32" Drill Bit (Not included).