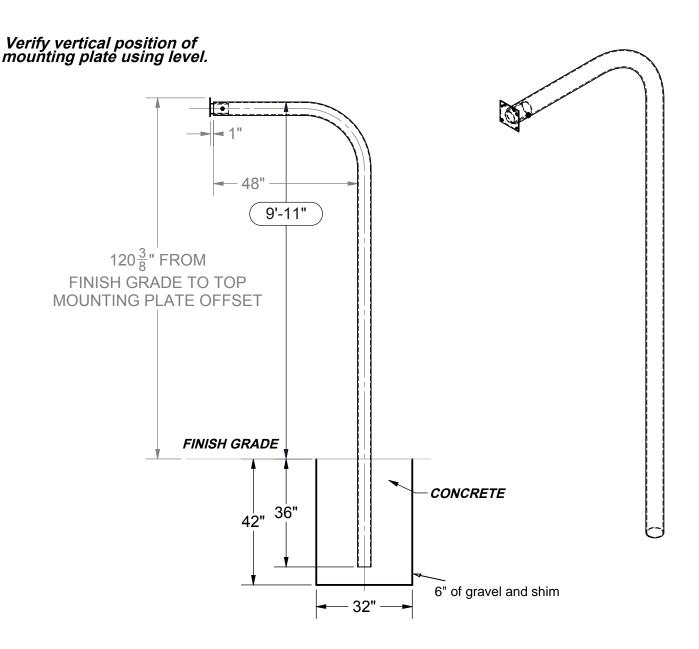

## **SPECIFICATIONS:**

<u>Material:</u> Support post is a single length of 3-1/2" O.D. galvanized steel formed to provide a graceful 3 ft or 4 ft offset. Backboard mount is a 6-1/4" x 6-1/2" schedule 40 steel plate welded to the sleeve adapter then mounted to support post with set screw & drive pin.

## PERMANENT FOOTING DETAIL

**NOTE:** Footing sizes are based on average soil conditions. Loose and/or sandy soil is not average and footing sizes must be increased accordingly to meet soil conditions and local building codes and specifications. Post depth is approximate, and should be adjusted to ensure that the top of the Gooseneck offset post is **9'-11"** above finish grade.

## INSTALLATION INSTRUCTIONS:

1. Dig a hole in desired location per footing chart dimensions. Set the bottom of the post in center of the hole and shim from below or fill such that the top of the Gooseneck Post on the offset is (9' 11") above finish grade. Plumb post true vertical and brace. NOTE: Top of rim will be at 10' when installed.

**NOTE:** Verify that the backboard mounting plate is perpendicular to the surface by using a level (vertical) before pouring concrete.

- 2. Pour concrete and allow the concrete to set for 3 days before removal of bracing and completion of installation. Cover footings with court materials.
- 3. \*Refer to backboard installation instructions to complete backboard & GNP Adapter installation.\*
- 4. Once everything is tightened drill 1/4" Drive Pin holes in the GNP Adapter through the Gooseneck holes on top & bottom of offset end with a 7/32" Drill Bit (Not included).