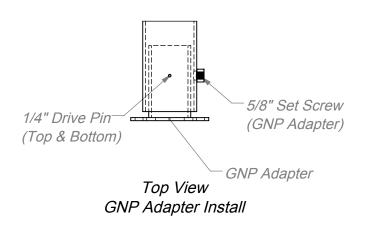

## **SPECIFICATIONS:**

<u>Material:</u> Support post is a single length of 3-1/2" O.D. galvanized steel formed to provide a graceful 3 ft or 4 ft offset. Backboard mount is a 6-1/4" x 6-1/2" schedule 40 steel plate welded to the sleeve adapter then mounted to support post with set screw & drive pin.

**NOTE:** Verify that the backboard mounting plate is perpendicular to the surface by using a level (vertical) before pouring concrete.

- 2. Pour concrete and allow the concrete to set for 3 days before removal of bracing and completion of installation. Cover footings with court materials.
- 3. \*Refer to backboard installation instructions to complete backboard & GNP Adapter installation.\*
- 4. Once everything is tightened drill 1/4" Drive Pin holes in the GNP Adapter through the Gooseneck holes on top & bottom of offset end with a 7/32" Drill Bit (Not included).

| Packing Slip                         |   |  |  |
|--------------------------------------|---|--|--|
| LA-BBCP-3                            |   |  |  |
| 3-1/2" O.D. 3' Offset Gooseneck Post | 1 |  |  |
| 3-1/2" GNP Adapter                   | 1 |  |  |
|                                      |   |  |  |
| OR                                   |   |  |  |
| LA-BBCP-34                           |   |  |  |
| 3-1/2" O.D. 4' Offset Gooseneck Post |   |  |  |
| 3-1/2" GNP Adapter                   |   |  |  |
|                                      |   |  |  |
| Hardware Kit                         |   |  |  |
| 5/8"-11 x 1" Socket Hd. Set Screw    | 1 |  |  |
| 1/4" Drive Pin                       |   |  |  |