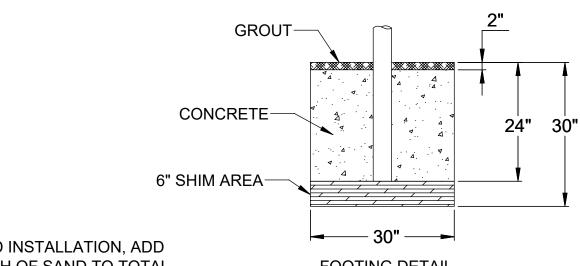

## NOTE: FOR SAND INSTALLATION, ADD THE DEPTH OF SAND TO TOTAL.

FOOTING DETAIL

|                                        | Date:              | 6/5/23 |                                         |  |
|----------------------------------------|--------------------|--------|-----------------------------------------|--|
|                                        | Rev:               |        | HEAVY DUTY ALUMINUM<br>CENTER GAME POST |  |
| Steelcraft                             | Drawn <sup>.</sup> | CW     |                                         |  |
| ELEMENTS FOR LIFE OUTSIDE              |                    | 011    | MODEL NO.<br>LA-AGPA-4C-SPEC            |  |
| www.LASTEELCRAFT.com<br>1-800-371-2438 | Sheet:             | 1 of 1 |                                         |  |