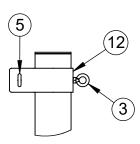

| ITEM NO. | PART NUMBER  | DESCRIPTION                              | QTY. |
|----------|--------------|------------------------------------------|------|
| 1        | 8321NT       | NET TIGHTENER WITH REMOVABLE HANDLE      | 1    |
| 2        | HWHB51634    | 5/16" x 3/4" HEX BOLT                    | 2    |
| 3        | HWEB381      | 3/8" x 1" TURNED EYE BOLT                | 3    |
| 4        | 604-044      | ROPE CLAMP WITH S-HOOK                   | 1    |
| 5        | HWEB382      | 3/8" x 2" TURNED EYE BOLT                | 1    |
| 6        | HWLN38       | 3/8" NYLOK NUT ZINC                      | 1    |
| 7        | VCIPULLEY    | SIDE COLLAR PULLEY                       | 1    |
| 8        | HWFLWA516    | 5/16" USS FLAT WASHER                    | 2    |
| 9        | CINETCOL412  | ADJUSTABLE NET COLLAR                    | 1    |
| 10       | HWSCSS3858   | 3/8"-16 x 5/8" STAINLESS STEEL SET SCREW | 2    |
| 11       | GP412ADJC    | 4-1/2" I.D. ADJUSTABLE COLLAR            | 1    |
| 12       | CINETSIDE412 | SIDE PULLEY COLLAR                       | 1    |
| 13       | W2217APOST   | 4-1/2" O.D. ALUMINUM GAME POST AND CAP   | 1    |
| 14       | HWFLWA38     | 3/8" FLAT WASHER                         | 1    |
|          |              |                                          |      |

DETAIL A

DETAIL B

DETAIL C