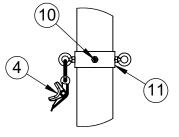

| ITEM NO. | PART NUMBER  | DESCRIPTION                              | QTY. |
|----------|--------------|------------------------------------------|------|
| 1        | 8321NT       | NET TIGHTENER WITH REMOVABLE HANDLE      | 1    |
| 2        | HWHB51634    | 5/16" x 3/4" HEX BOLT                    | 2    |
| 3        | HWEB381      | 3/8" x 1" TURNED EYE BOLT                | 3    |
| 4        | 604-044      | ROPE CLAMP WITH S-HOOK                   | 1    |
| 5        | HWEB382      | 3/8" x 2" TURNED EYE BOLT                | 1    |
| 6        | HWLN38       | 3/8" NYLOK NUT ZINC                      | 1    |
| 7        | VCIPULLEY    | SIDE COLLAR PULLEY                       | 1    |
| 8        | HWFLWA516    | 5/16" USS FLAT WASHER                    | 2    |
| 9        | CINETCOL412  | ADJUSTABLE NET COLLAR                    | 1    |
| 10       | HWSCSS3858   | 3/8"-16 x 5/8" STAINLESS STEEL SET SCREW | 2    |
| 11       | GP412ADJC    | 4-1/2" I.D. ADJUSTABLE COLLAR            | 1    |
| 12       | CINETSIDE412 | SIDE PULLEY COLLAR                       | 1    |
| 13       | W2217APOST   | 4-1/2" O.D. ALUMINUM GAME POST AND CAP   | 1    |
| 14       | HWFLWA38     | 3/8" FLAT WASHER                         | 1    |
|          |              |                                          |      |

DETAIL A

DETAIL B

DETAIL C