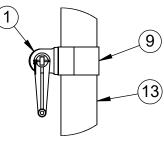

| ITEM NO. | PART NUMBER  | DESCRIPTION                              | QTY. |
|----------|--------------|------------------------------------------|------|
| 1        | 8321NT       | NET TIGHTENER WITH REMOVABLE HANDLE      | 1    |
| 2        | HWHB51634    | 5/16" x 3/4" HEX BOLT                    | 2    |
| 3        | HWEB381      | 3/8" x 1" TURNED EYE BOLT                | 3    |
| 4        | 604-044      | ROPE CLAMP WITH S-HOOK                   | 1    |
| 5        | HWEB382      | 3/8" x 2" TURNED EYE BOLT                | 1    |
| 6        | HWLN38       | 3/8" NYLOK NUT ZINC                      | 1    |
| 7        | VCIPULLEY    | SIDE COLLAR PULLEY                       | 1    |
| 8        | HWFLWA516    | 5/16" USS FLAT WASHER                    | 2    |
| 9        | CINETCOL412  | ADJUSTABLE NET COLLAR                    | 1    |
| 10       | HWSCSS3858   | 3/8"-16 x 5/8" STAINLESS STEEL SET SCREW | 2    |
| 11       | GP412ADJC    | 4-1/2" I.D. ADJUSTABLE COLLAR            | 1    |
| 12       | CINETSIDE412 | SIDE PULLEY COLLAR                       | 1    |
| 13       | W2217APOST   | 4-1/2" O.D. ALUMINUM GAME POST AND CAP   | 1    |
| 14       | HWFLWA38     | 3/8" FLAT WASHER                         | 1    |
|          |              |                                          |      |

DETAIL A

DETAIL B

DETAIL C