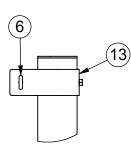

|          |              |                                          | <u>a</u> =14 |
|----------|--------------|------------------------------------------|--------------|
| ITEM NO. | PART NUMBER  | DESCRIPTION                              | QTY.         |
| 1        | W2217APOST   | 4-1/2" O.D. ALUMINUM GAME POST AND CAP   | 2            |
| 2        | 8321NT       | NET TIGHTENER WITH REMOVABLE HANDLE      | 1            |
| 3        | HWHB51634    | 5/16" x 3/4" HEX BOLT                    | 2            |
| 4        | HWFLWA516    | 5/16" USS FLAT WASHER                    | 2            |
| 5        | HWEB381      | 3/8" x 1" TURNED EYE BOLT                | 3            |
| 6        | HWEB382      | 3/8" x 2" TURNED EYE BOLT                | 1            |
| 7        | HWSCSS3858   | 3/8"-16 x 5/8" STAINLESS STEEL SET SCREW | 8            |
| 8        | HWLN38       | 3/8" NYLOK NUT ZINC                      | 1            |
| 9        | 604-044      | ROPE CLAMP WITH S-HOOK                   | 1            |
| 10       | HWFLWA38     | 3/8" USS FLAT WASHER                     | 1            |
| 11       | VCIPULLEY    | SIDE COLLAR PULLEY                       | 1            |
| 12       | GP412ADJC    | 4-1/2" I.D. ADJUSTABLE COLLAR            | 3            |
| 13       | CINETSIDE412 | SIDE PULLEY COLLAR                       | 1            |
| 14       | CINETCOL412  | ADJUSTABLE NET COLLAR                    | 1            |