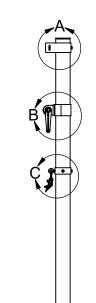

| 3            |
| 6        | HWEB382      | 3/8" x 2" TURNED EYE BOLT                | 1            |
| 7        | HWSCSS3858   | 3/8"-16 x 5/8" STAINLESS STEEL SET SCREW | 8            |
| 8        | HWLN38       | 3/8" NYLOK NUT ZINC                      | 1            |
| 9        | 604-044      | ROPE CLAMP WITH S-HOOK                   | 1            |
| 10       | HWFLWA38     | 3/8" USS FLAT WASHER                     | 1            |
| 11       | VCIPULLEY    | SIDE COLLAR PULLEY                       | 1            |
| 12       | GP412ADJC    | 4-1/2" I.D. ADJUSTABLE COLLAR            | 3            |
| 13       | CINETSIDE412 | SIDE PULLEY COLLAR                       | 1            |
| 14       | CINETCOL412  | ADJUSTABLE NET COLLAR                    | 1            |

2









DETAIL A

DETAIL B

DETAIL C



## NOTE: FOR SAND INSTALLATION, ADD THE THE DEPTH OF THE SAND TO TOTAL.

FOOTING DETAIL