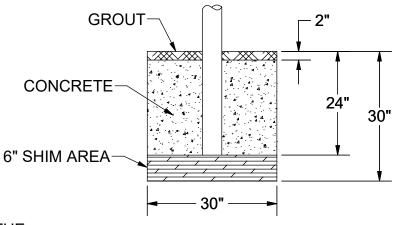

## NOTE: FOR SAND INSTALLATION, ADD THE THE DEPTH OF THE SAND TO TOTAL.

FOOTING DETAIL