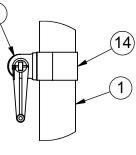

|          |              |                                          | <u>a</u> =14 |
|----------|--------------|------------------------------------------|--------------|
| ITEM NO. | PART NUMBER  | DESCRIPTION                              | QTY.         |
| 1        | W2217APOST   | 4-1/2" O.D. ALUMINUM GAME POST AND CAP   | 2            |
| 2        | 8321NT       | NET TIGHTENER WITH REMOVABLE HANDLE      | 1            |
| 3        | HWHB51634    | 5/16" x 3/4" HEX BOLT                    | 2            |
| 4        | HWFLWA516    | 5/16" USS FLAT WASHER                    | 2            |
| 5        | HWEB381      | 3/8" x 1" TURNED EYE BOLT                | 3            |
| 6        | HWEB382      | 3/8" x 2" TURNED EYE BOLT                | 1            |
| 7        | HWSCSS3858   | 3/8"-16 x 5/8" STAINLESS STEEL SET SCREW | 8            |
| 8        | HWLN38       | 3/8" NYLOK NUT ZINC                      | 1            |
| 9        | 604-044      | ROPE CLAMP WITH S-HOOK                   | 1            |
| 10       | HWFLWA38     | 3/8" USS FLAT WASHER                     | 1            |
| 11       | VCIPULLEY    | SIDE COLLAR PULLEY                       | 1            |
| 12       | GP412ADJC    | 4-1/2" I.D. ADJUSTABLE COLLAR            | 3            |
| 13       | CINETSIDE412 | SIDE PULLEY COLLAR                       | 1            |
| 14       | CINETCOL412  | ADJUSTABLE NET COLLAR                    | 1            |