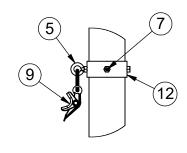

|          |              |                                          | <u>a</u> =14 |
|----------|--------------|------------------------------------------|--------------|
| ITEM NO. | PART NUMBER  | DESCRIPTION                              | QTY.         |
| 1        | W2217APOST   | 4-1/2" O.D. ALUMINUM GAME POST AND CAP   | 2            |
| 2        | 8321NT       | NET TIGHTENER WITH REMOVABLE HANDLE      | 1            |
| 3        | HWHB51634    | 5/16" x 3/4" HEX BOLT                    | 2            |
| 4        | HWFLWA516    | 5/16" USS FLAT WASHER                    | 2            |
| 5        | HWEB381      | 3/8" x 1" TURNED EYE BOLT                | 3            |
| 6        | HWEB382      | 3/8" x 2" TURNED EYE BOLT                | 1            |
| 7        | HWSCSS3858   | 3/8"-16 x 5/8" STAINLESS STEEL SET SCREW | 8            |
| 8        | HWLN38       | 3/8" NYLOK NUT ZINC                      | 1            |
| 9        | 604-044      | ROPE CLAMP WITH S-HOOK                   | 1            |
| 10       | HWFLWA38     | 3/8" USS FLAT WASHER                     | 1            |
| 11       | VCIPULLEY    | SIDE COLLAR PULLEY                       | 1            |
| 12       | GP412ADJC    | 4-1/2" I.D. ADJUSTABLE COLLAR            | 3            |
| 13       | CINETSIDE412 | SIDE PULLEY COLLAR                       | 1            |
| 14       | CINETCOL412  | ADJUSTABLE NET COLLAR                    | 1            |