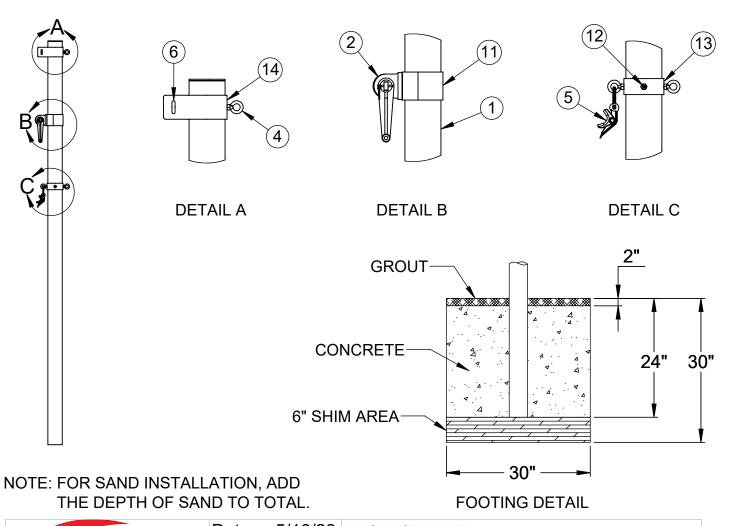

| ITEM NO. | PART NUMBER  | DESCRIPTION                              | QTY. |
|----------|--------------|------------------------------------------|------|
| 1        | W2217GPOST   | 4-1/2" O.D. GAME POST AND CAP            |      |
| 2        | 8321NT       | NET TIGHTENER WITH REMOVABLE HANDLE      | 1    |
| 3        | HWHB51634    | 5/16" x 3/4" HEX BOLT                    | 2    |
| 4        | HWEB381      | 3/8" x 1" TURNED EYE BOLT                | 3    |
| 5        | 604-044      | ROPE CLAMP WITH S-HOOK                   | 1    |
| 6        | HWEB382      | 3/8" x 2" TURNED EYE BOLT                | 1    |
| 7        | HWFLWA38     | 3/8" FLAT WASHER                         | 1    |
| 8        | HWLN38       | 3/8" NYLOK NUT ZINC                      | 1    |
| 9        | VCIPULLEY    | SIDE COLLAR PULLEY                       | 1    |
| 10       | HWFLWA516    | 5/16" USS FLAT WASHER                    | 2    |
| 11       | CINETCOL412  | ADJUSTABLE NET COLLAR                    | 1    |
| 12       | HWSCSS3858   | 3/8"-16 x 5/8" STAINLESS STEEL SET SCREW | 2    |
| 13       | GP412ADJC    | 4-1/2" I.D. ADJUSTABLE COLLAR            | 1    |
| 14       | CINETSIDE412 | SIDE PULLEY COLLAR                       | 1    |

|                                        | Date:  | 5/16/23 | PRODUCT NAME                |  |
|----------------------------------------|--------|---------|-----------------------------|--|
|                                        | Rev:   |         | HEAVY DUTY CENTER GAME POST |  |
| Steelcraft                             | Drawn: | CW      |                             |  |
| ELEMENTS FOR LIFE OUTSIDE®             |        |         | MODEL NO.                   |  |
|                                        |        |         | LA-AGP-4C-SPEC              |  |
| www.LASTEELCRAFT.com<br>1-800-371-2438 | Sheet: | 1 of 1  |                             |  |