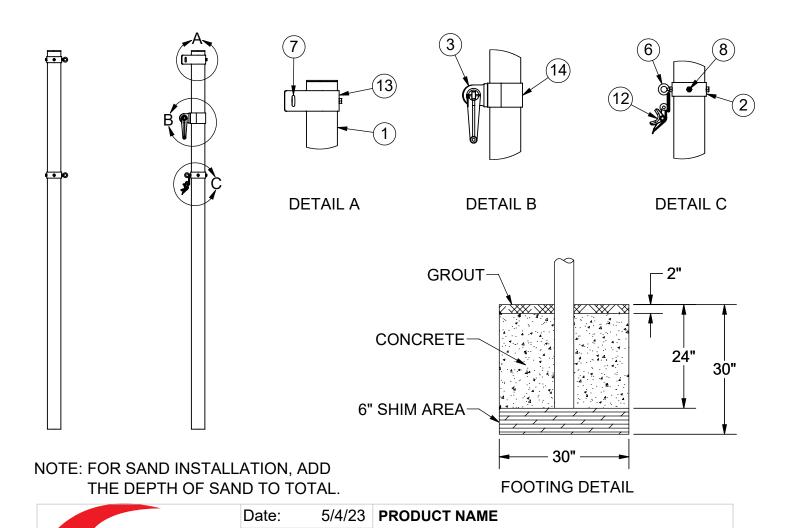

| ITEM NO. | PART NUMBER  | DESCRIPTION                              | QTY. |
|----------|--------------|------------------------------------------|------|
| 1        | W2217GPOST   | 4-1/2" O.D. GAME POST AND CAP            | 2    |
| 2        | GP412ADJC    | 4-1/2" ID MOVABLE COLLAR                 | 3    |
| 3        | 8321NT       | NET TIGHTENER WITH REMOVABLE HANDLE      | 1    |
| 4        | HWHB51634    | 5/16" x 3/4" HEX BOLT                    | 2    |
| 5        | HWFLWA516    | 5/16" USS FLAT WASHER                    | 2    |
| 6        | HWEB381      | 3/8" x 1" TURNED EYE BOLT                | 3    |
| 7        | HWEB382      | 3/8" x 2" TURNED EYE BOLT                | 1    |
| 8        | HWSCSS3858   | 3/8"-16 x 5/8" STAINLESS STEEL SET SCREW | 8    |
| 9        | HWFLWA38     | 3/8" USS FLAT WASHER                     | 1    |
| 10       | HWLN38       | 3/8" NYLOK NUT ZINC                      | 1    |
| 11       | VCIPULLEY    | SIDE COLLAR PULLEY                       | 1    |
| 12       | 604-044      | ROPE CLAMP WITH S-HOOK                   | 1    |
| 13       | CINETSIDE412 | SIDE PULLEY COLLAR                       | 1    |
| 14       | CINETCOL412  | ADJUSTABLE NET COLLAR                    | 1    |