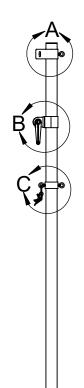

| 3    |
| 5        | 604-044      | ROPE CLAMP WITH S-HOOK                   | 1    |
| 6        | HWEB382      | 3/8" x 2" TURNED EYE BOLT                | 1    |
| 7        | HWFLWA38     | 3/8" FLAT WASHER                         | 1    |
| 8        | HWLN38       | 3/8" NYLOK NUT ZINC                      | 1    |
| 9        | VCIPULLEY    | SIDE COLLAR PULLEY                       | 1    |
| 10       | HWFLWA516    | 5/16" USS FLAT WASHER                    | 2    |
| 11       | CINETSIDE312 | SIDE PULLEY COLLAR                       | 1    |
| 12       | CINETCOL312  | ADJUSTABLE NET COLLAR                    | 1    |
| 13       | GP312ADJC    | 3-1/2" I.D. SCH 40 ADJUSTABLE COLLAR     | 1    |
| 14       | HWSCSS3858   | 3/8"-16 x 5/8" STAINLESS STEEL SET SCREW | 2    |









DETAIL A

DETAIL B

DETAIL C



## NOTE: FOR SAND INSTALLATION, ADD THE DEPTH OF SAND TO TOTAL.

FOOTING DETAIL

|                                        | Date:  | 5/16/23 | PRODUCT NAME                |  |
|----------------------------------------|--------|---------|-----------------------------|--|
|                                        | Rev:   |         | HEAVY DUTY CENTER GAME POST |  |
| Steelcraft                             | Drawn: | CW      |                             |  |
| ELEMENTS FOR LIFE OUTSIDE"             |        | 0       | MODEL NO.<br>LA-AGP-3C-SPEC |  |
| www.LASTEELCRAFT.com<br>1-800-371-2438 | Sheet: | 1 of 1  |                             |  |