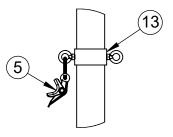

|          |              |                                          | ·    |
|----------|--------------|------------------------------------------|------|
| ITEM NO. | PART NUMBER  | DESCRIPTION                              | QTY. |
| 1        | W2216GPOST   | 3-1/2" O.D. GAME POST AND CAP            | 1    |
| 2        | 8321NT       | NET TIGHTENER WITH REMOVABLE HANDLE      | 1    |
| 3        | HWHB51634    | 5/16" x 3/4" HEX BOLT                    | 2    |
| 4        | HWEB381      | 3/8" x 1" TURNED EYE BOLT                | 3    |
| 5        | 604-044      | ROPE CLAMP WITH S-HOOK                   | 1    |
| 6        | HWEB382      | 3/8" x 2" TURNED EYE BOLT                | 1    |
| 7        | HWFLWA38     | 3/8" FLAT WASHER                         | 1    |
| 8        | HWLN38       | 3/8" NYLOK NUT ZINC                      | 1    |
| 9        | VCIPULLEY    | SIDE COLLAR PULLEY                       | 1    |
| 10       | HWFLWA516    | 5/16" USS FLAT WASHER                    | 2    |
| 11       | CINETSIDE312 | SIDE PULLEY COLLAR                       | 1    |
| 12       | CINETCOL312  | ADJUSTABLE NET COLLAR                    | 1    |
| 13       | GP312ADJC    | 3-1/2" I.D. SCH 40 ADJUSTABLE COLLAR     | 1    |
| 14       | HWSCSS3858   | 3/8"-16 x 5/8" STAINLESS STEEL SET SCREW | 2    |