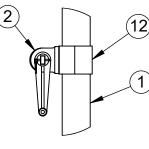

|          |              |                                          | ·    |
|----------|--------------|------------------------------------------|------|
| ITEM NO. | PART NUMBER  | DESCRIPTION                              | QTY. |
| 1        | W2216GPOST   | 3-1/2" O.D. GAME POST AND CAP            | 1    |
| 2        | 8321NT       | NET TIGHTENER WITH REMOVABLE HANDLE      | 1    |
| 3        | HWHB51634    | 5/16" x 3/4" HEX BOLT                    | 2    |
| 4        | HWEB381      | 3/8" x 1" TURNED EYE BOLT                | 3    |
| 5        | 604-044      | ROPE CLAMP WITH S-HOOK                   | 1    |
| 6        | HWEB382      | 3/8" x 2" TURNED EYE BOLT                | 1    |
| 7        | HWFLWA38     | 3/8" FLAT WASHER                         | 1    |
| 8        | HWLN38       | 3/8" NYLOK NUT ZINC                      | 1    |
| 9        | VCIPULLEY    | SIDE COLLAR PULLEY                       | 1    |
| 10       | HWFLWA516    | 5/16" USS FLAT WASHER                    | 2    |
| 11       | CINETSIDE312 | SIDE PULLEY COLLAR                       | 1    |
| 12       | CINETCOL312  | ADJUSTABLE NET COLLAR                    | 1    |
| 13       | GP312ADJC    | 3-1/2" I.D. SCH 40 ADJUSTABLE COLLAR     | 1    |
| 14       | HWSCSS3858   | 3/8"-16 x 5/8" STAINLESS STEEL SET SCREW | 2    |