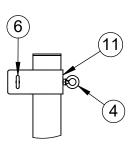

|          |              |                                          | ·    |
|----------|--------------|------------------------------------------|------|
| ITEM NO. | PART NUMBER  | DESCRIPTION                              | QTY. |
| 1        | W2216GPOST   | 3-1/2" O.D. GAME POST AND CAP            | 1    |
| 2        | 8321NT       | NET TIGHTENER WITH REMOVABLE HANDLE      | 1    |
| 3        | HWHB51634    | 5/16" x 3/4" HEX BOLT                    | 2    |
| 4        | HWEB381      | 3/8" x 1" TURNED EYE BOLT                | 3    |
| 5        | 604-044      | ROPE CLAMP WITH S-HOOK                   | 1    |
| 6        | HWEB382      | 3/8" x 2" TURNED EYE BOLT                | 1    |
| 7        | HWFLWA38     | 3/8" FLAT WASHER                         | 1    |
| 8        | HWLN38       | 3/8" NYLOK NUT ZINC                      | 1    |
| 9        | VCIPULLEY    | SIDE COLLAR PULLEY                       | 1    |
| 10       | HWFLWA516    | 5/16" USS FLAT WASHER                    | 2    |
| 11       | CINETSIDE312 | SIDE PULLEY COLLAR                       | 1    |
| 12       | CINETCOL312  | ADJUSTABLE NET COLLAR                    | 1    |
| 13       | GP312ADJC    | 3-1/2" I.D. SCH 40 ADJUSTABLE COLLAR     | 1    |
| 14       | HWSCSS3858   | 3/8"-16 x 5/8" STAINLESS STEEL SET SCREW | 2    |