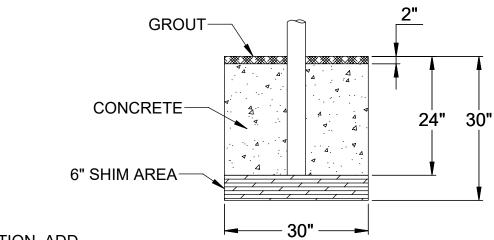

## NOTE: FOR SAND INSTALLATION, ADD THE DEPTH OF SAND TO TOTAL.

FOOTING DETAIL

|                                        | Date:  | 5/16/23 | PRODUCT NAME                |  |
|----------------------------------------|--------|---------|-----------------------------|--|
|                                        | Rev:   |         | HEAVY DUTY CENTER GAME POST |  |
| Steelcraft                             | Drawn: | CW      |                             |  |
| ELEMENTS FOR LIFE OUTSIDE"             |        | 0       | MODEL NO.<br>LA-AGP-3C-SPEC |  |
| www.LASTEELCRAFT.com<br>1-800-371-2438 | Sheet: | 1 of 1  |                             |  |