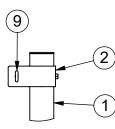

| ITEM NO. | PART NUMBER  | DESCRIPTION                              | QTY. |
|----------|--------------|------------------------------------------|------|
| 1        | W2216GPOST   | 3-1/2" O.D. GAME POST AND CAP            | 2    |
| 2        | CINETSIDE312 | SIDE PULLEY COLLAR                       | 1    |
| 3        | CINETCOL312  | ADJUSTABLE NET COLLAR                    | 1    |
| 4        | 8321NT       | NET TIGHTENER WITH REMOVABLE HANDLE      | 1    |
| 5        | HWHB51634    | 5/16" x 3/4" HEX BOLT                    | 2    |
| 6        | HWFLWA516    | 5/16" USS FLAT WASHER                    | 2    |
| 7        | GP312ADJC    | 3-1/2" I.D. SCH 40 ADJUSTABLE COLLAR     | 3    |
| 8        | HWEB381      | 3/8" x 1" TURNED EYE BOLT                | 3    |
| 9        | HWEB382      | 3/8" x 2" TURNED EYE BOLT                | 1    |
| 10       | HWSCSS3858   | 3/8"-16 x 5/8" STAINLESS STEEL SET SCREW | 8    |
| 11       | HWFLWA38     | 3/8" USS FLAT WASHER                     | 1    |
| 12       | HWLN38       | 3/8" NYLOK NUT ZINC                      | 1    |
| 13       | VCIPULLEY    | SIDE COLLAR PULLEY                       | 1    |
| 14       | 604-044      | ROPE CLAMP WITH S-HOOK                   | 1    |
|          |              |                                          |      |

DETAIL A

DETAIL B

DETAIL C

NOTE: FOR SAND INSTALLATION, ADD THE DEPTH OF SAND TO TOTAL.

FOOTING DETAIL

|                                        | Date:  | 5/3/23 | PRODUCT NAME                      |  |
|----------------------------------------|--------|--------|-----------------------------------|--|
|                                        | Rev:   |        | 3-1/2" O.D. HEAVY DUTY GAME POSTS |  |
| Steelcraft                             | Drawn: | CW     | NORELNO                           |  |
| ELEMENTS FOR LIFE OUTSIDE*             |        |        | LA-AGP-3-SPEC                     |  |
| www.LASTEELCRAFT.com<br>1-800-371-2438 | Sheet: | 1 of 1 |                                   |  |