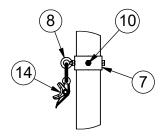

| ITEM NO. | PART NUMBER  | DESCRIPTION                              | QTY. |
|----------|--------------|------------------------------------------|------|
| 1        | W2216GPOST   | 3-1/2" O.D. GAME POST AND CAP            | 2    |
| 2        | CINETSIDE312 | SIDE PULLEY COLLAR                       | 1    |
| 3        | CINETCOL312  | ADJUSTABLE NET COLLAR                    | 1    |
| 4        | 8321NT       | NET TIGHTENER WITH REMOVABLE HANDLE      | 1    |
| 5        | HWHB51634    | 5/16" x 3/4" HEX BOLT                    | 2    |
| 6        | HWFLWA516    | 5/16" USS FLAT WASHER                    | 2    |
| 7        | GP312ADJC    | 3-1/2" I.D. SCH 40 ADJUSTABLE COLLAR     | 3    |
| 8        | HWEB381      | 3/8" x 1" TURNED EYE BOLT                | 3    |
| 9        | HWEB382      | 3/8" x 2" TURNED EYE BOLT                | 1    |
| 10       | HWSCSS3858   | 3/8"-16 x 5/8" STAINLESS STEEL SET SCREW | 8    |
| 11       | HWFLWA38     | 3/8" USS FLAT WASHER                     | 1    |
| 12       | HWLN38       | 3/8" NYLOK NUT ZINC                      | 1    |
| 13       | VCIPULLEY    | SIDE COLLAR PULLEY                       | 1    |
| 14       | 604-044      | ROPE CLAMP WITH S-HOOK                   | 1    |
|          |              |                                          |      |

DETAIL A

DETAIL B

DETAIL C

NOTE: FOR SAND INSTALLATION, ADD THE DEPTH OF SAND TO TOTAL.

FOOTING DETAIL

|                                        | Date:  | 5/3/23 | PRODUCT NAME                      |  |
|----------------------------------------|--------|--------|-----------------------------------|--|
|                                        | Rev:   |        | 3-1/2" O.D. HEAVY DUTY GAME POSTS |  |
| Steelcraft                             | Drawn: | CW     | NORELNO                           |  |
| ELEMENTS FOR LIFE OUTSIDE*             |        |        | LA-AGP-3-SPEC                     |  |
| www.LASTEELCRAFT.com<br>1-800-371-2438 | Sheet: | 1 of 1 |                                   |  |