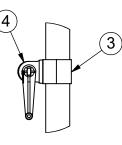

| ITEM NO. | PART NUMBER  | DESCRIPTION                              | QTY. |
|----------|--------------|------------------------------------------|------|
| 1        | W2216GPOST   | 3-1/2" O.D. GAME POST AND CAP            | 2    |
| 2        | CINETSIDE312 | SIDE PULLEY COLLAR                       | 1    |
| 3        | CINETCOL312  | ADJUSTABLE NET COLLAR                    | 1    |
| 4        | 8321NT       | NET TIGHTENER WITH REMOVABLE HANDLE      | 1    |
| 5        | HWHB51634    | 5/16" x 3/4" HEX BOLT                    | 2    |
| 6        | HWFLWA516    | 5/16" USS FLAT WASHER                    | 2    |
| 7        | GP312ADJC    | 3-1/2" I.D. SCH 40 ADJUSTABLE COLLAR     | 3    |
| 8        | HWEB381      | 3/8" x 1" TURNED EYE BOLT                | 3    |
| 9        | HWEB382      | 3/8" x 2" TURNED EYE BOLT                | 1    |
| 10       | HWSCSS3858   | 3/8"-16 x 5/8" STAINLESS STEEL SET SCREW | 8    |
| 11       | HWFLWA38     | 3/8" USS FLAT WASHER                     | 1    |
| 12       | HWLN38       | 3/8" NYLOK NUT ZINC                      | 1    |
| 13       | VCIPULLEY    | SIDE COLLAR PULLEY                       | 1    |
| 14       | 604-044      | ROPE CLAMP WITH S-HOOK                   | 1    |
|          |              |                                          |      |

DETAIL A

DETAIL B

DETAIL C

NOTE: FOR SAND INSTALLATION, ADD THE DEPTH OF SAND TO TOTAL.

FOOTING DETAIL

|                                        | Date:  | 5/3/23 | PRODUCT NAME                      |  |
|----------------------------------------|--------|--------|-----------------------------------|--|
|                                        | Rev:   |        | 3-1/2" O.D. HEAVY DUTY GAME POSTS |  |
| Steelcraft                             | Drawn: | CW     | NORELNO                           |  |
| ELEMENTS FOR LIFE OUTSIDE*             |        |        | LA-AGP-3-SPEC                     |  |
| www.LASTEELCRAFT.com<br>1-800-371-2438 | Sheet: | 1 of 1 |                                   |  |