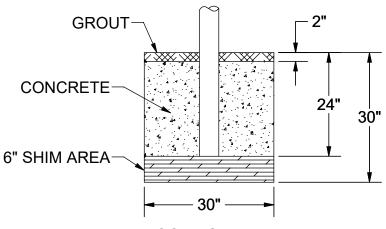

DETAIL A

DETAIL B

DETAIL C

NOTE: FOR SAND INSTALLATION, ADD THE DEPTH OF SAND TO TOTAL.

FOOTING DETAIL

|                                        | Date:  | 5/3/23 | PRODUCT NAME                      |  |
|----------------------------------------|--------|--------|-----------------------------------|--|
|                                        | Rev:   |        | 3-1/2" O.D. HEAVY DUTY GAME POSTS |  |
| Steelcraft                             | Drawn: | CW     | NORELNO                           |  |
| ELEMENTS FOR LIFE OUTSIDE*             |        |        | LA-AGP-3-SPEC                     |  |
| www.LASTEELCRAFT.com<br>1-800-371-2438 | Sheet: | 1 of 1 |                                   |  |