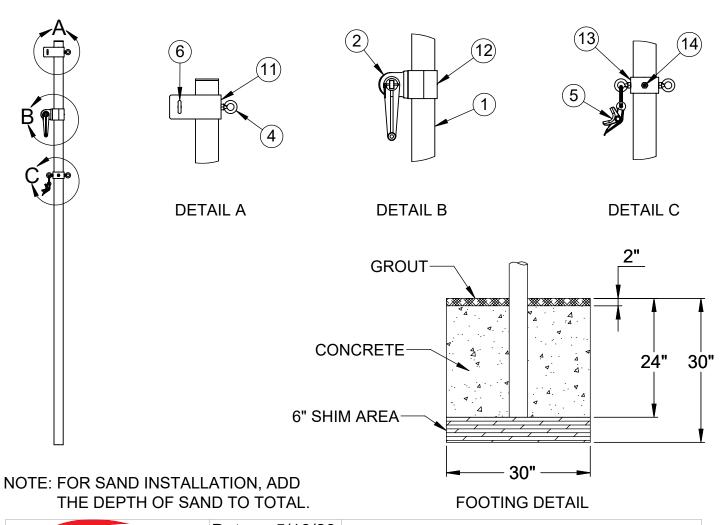

| ITEM NO. | PART NUMBER  | DESCRIPTION                              | QTY. |
|----------|--------------|------------------------------------------|------|
| 1        | W2214GPOST   | 2-7/8" O.D. GAME POST AND CAP            | 1    |
| 2        | 8321NT       | NET TIGHTENER WITH REMOVABLE HANDLE      | 1    |
| 3        | HWHB51634    | 5/16" x 3/4" HEX BOLT                    | 2    |
| 4        | HWEB381      | 3/8" x 1" TURNED EYE BOLT                | 3    |
| 5        | 604-044      | ROPE CLAMP WITH S-HOOK                   | 1    |
| 6        | HWEB382      | 3/8" x 2" TURNED EYE BOLT                | 1    |
| 7        | HWFLWA38     | 3/8" FLAT WASHER                         | 1    |
| 8        | HWLN38       | 3/8" NYLOK NUT ZINC                      | 1    |
| 9        | VCIPULLEY    | SIDE COLLAR PULLEY                       | 1    |
| 10       | HWFLWA516    | 5/16" USS FLAT WASHER                    | 2    |
| 11       | CINETSIDE278 | SIDE PULLEY COLLAR                       | 1    |
| 12       | CINETCOL278  | ADJUSTABLE NET COLLAR                    | 1    |
| 13       | GP278ADJC    | ADJUSTABLE COLLAR FITS 2-7/8" O.D. POST  | 1    |
| 14       | HWSCSS3858   | 3/8"-16 x 5/8" STAINLESS STEEL SET SCREW | 2    |