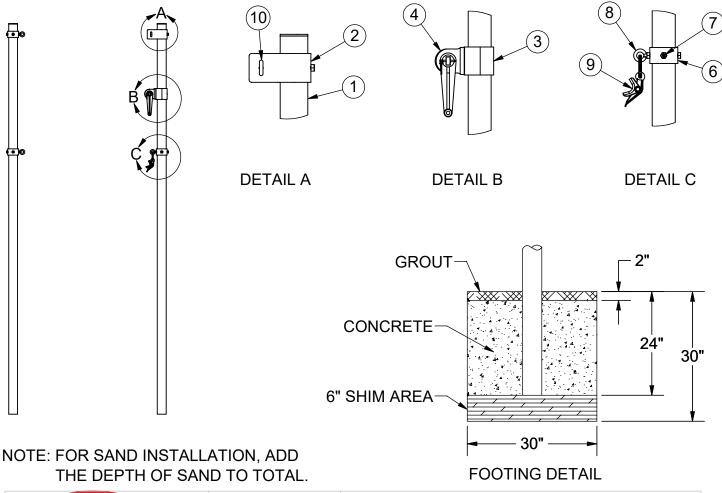

| ITEM NO. | PART NUMBER  | DESCRIPTION                             | QTY. |
|----------|--------------|-----------------------------------------|------|
| 1        | W2214GPOST   | 2-7/8" O.D. GAME POST AND CAP           | 2    |
| 2        | CINETSIDE278 | SIDE PULLEY COLLAR                      | 1    |
| 3        | CINETCOL278  | ADJUSTABLE NET COLLAR                   | 1    |
| 4        | 8321NT       | NET TIGHTENER WITH REMOVABLE HANDLE     | 1    |
| 5        | HWHB51634    | 5/16" x 3/4" HEX BOLT                   | 2    |
| 6        | GP278ADJC    | ADJUSTABLE COLLAR FITS 2-7/8" O.D. POST | 3    |
| 7        | HWSCSS3858   | 3/8"-16 x 5/8" SS SET SCREW             | 8    |
| 8        | HWEB381      | 3/8" x 1" TURNED EYE BOLT               | 3    |
| 9        | 604-044      | ROPE CLAMP WITH S-HOOK                  | 1    |
| 10       | HWEB382      | 3/8" x 2" TURNED EYE BOLT               | 1    |
| 11       | HWFLWA38     | 3/8" FLAT WASHER                        | 1    |
| 12       | HWLN38       | 3/8" NYLOK NUT ZINC                     | 1    |
| 13       | VCIPULLEY    | SIDE COLLAR PULLEY                      | 1    |
| 14       | HWFLWA516    | 5/16" USS FLAT WASHER                   | 2    |