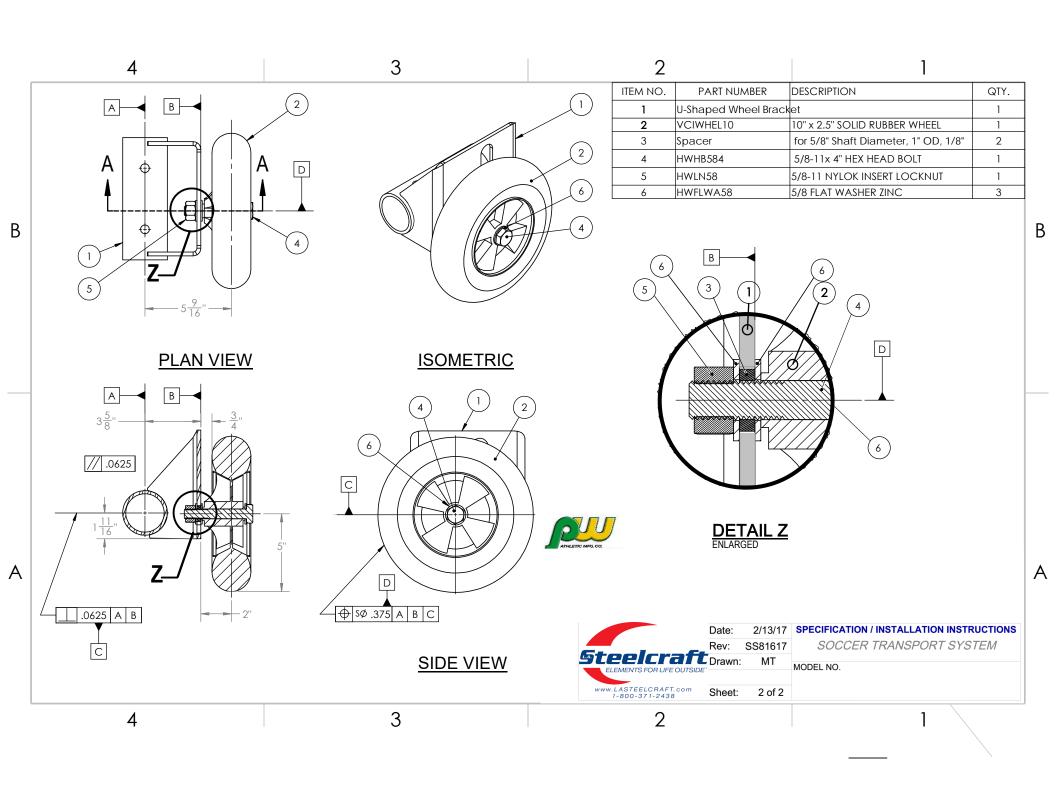

## SOCCER TRANSPORT WHEEL

Model# 8341-02 Model# 8341-04 Model# 8341-08

| -02 | -04 | -08 | DESCRIPTION                   |  |
|-----|-----|-----|-------------------------------|--|
| 2   | 4   | 8   | U-Shaped Wheel Bracket        |  |
| 2   | 4   | 8   | 10" x 2.5" Solid Rubber Wheel |  |
| 2   | 4   | 8   | 5/8" x Heavy Hex Bolt         |  |
| 2   | 4   | 8   | 5/8" Nylok Nut                |  |
| 6   | 12  | 24  | 5/8" Washer                   |  |
| 4   | 8   | 16  | 1/2" x 3-1/2" Hex Bolt        |  |
| 8   | 16  | 32  | 1/2" Washer                   |  |
| 4   | 8   | 16  | 1/2" Nylock Nut               |  |
| 4   | 8   | 16  | for 5/8" Shaft, 1" OD, 1/8"   |  |

|                                         | Date:  | 2/13/17 | SPECIFICATION / INSTALLATION INSTRUCTIONS |
|-----------------------------------------|--------|---------|-------------------------------------------|
|                                         |        | SS81617 | SOCCER TRANSPORT SYSTEM                   |
| Steel Craft  ELEMENTS FOR LIFE OUTSIDE® | Drawn: | MT      | MODEL NO.                                 |
| www.LASTEELCRAFT.com<br>1-800-371-2438  | Sheet: | 1 of 2  | LA-8341-02, -04 or -08                    |