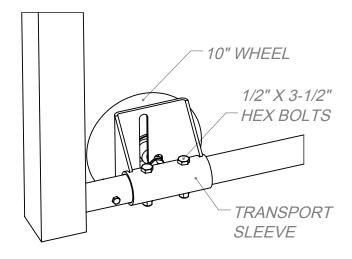

## **INSTALLATION INSTRUCTIONS:**

- 1. Slide the Transport Wheel Assembly sleeve onto bottom of net support 4" away from inside of Upright Post.
- Drill through holes on the bottom of net support pipe for through bolts to attach the transport wheel. On the (4 Wheel) option the second wheel placement would be 4" inside of Back Crossbar t-fittings.
- 3. Secure Sleeve system with 1/2" x 3-1/2" Bolts on the net supports.
- 4. Attach 10" Solid wheel to the Flange part of the Transport System with 5/8" x 4" Bolt, Flat washers and Nylok locknut (see page 2 for assembly sequence).