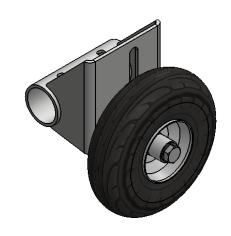

## **INSTALLATION INSTRUCTIONS:**

- 1. Slide the Transport Wheel Assembly sleeve onto bottom of net support 4" away from inside of Upright Post.
- Drill through holes on the bottom of net support pipe for through bolts to attach the transport wheel. On the (4 Wheel) option the second wheel placement would be 4" inside of Back Crossbar t-fittings.
- 3. Secure Sleeve system with 1/2" x 3-1/2" Bolts on the net supports.
- 4. Attach 10" Solid wheel to the Flange part of the Transport System with 5/8" x 4" Bolt, Flat washers and Nylok locknut (see page 2 for assembly sequence).