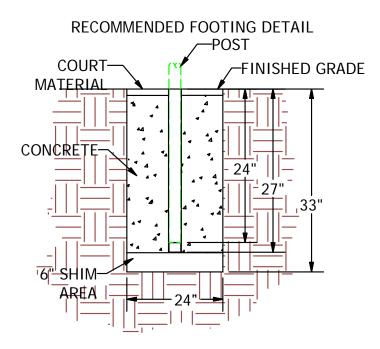

# INSTALLATION INSTRUCTIONS:

Dig recommended size hole(s) per sleeve detail. Put a minimum 6" layer of gravel in the bottom of the hole to allow for drainage.

Center sleeve in hole. Make certain bottom of sleeve is in contact with gravel so that bottom of sleeve will not be plugged with concrete. Add additional gravel if necessary to sleeve location to ensure correct height.

Sleeve(s) purchased without neoprene cap should be located so that the top of the sleeve is flush with the court surface. If sleeve(s) are purchased with a neoprene cap install it in sleeve so that it is seated and tighten socket screw to secure, position sleeve so that the top of the cap is flush with the court surface.

Pour concrete to top and trowel smooth, crown slightly to allow water to drain away from sleeve. Allow concrete to set for approximately 3 days.

Note: Footing sizes are based on average soil conditions. Loose and/or sandy soil is not average and footing sizes must be increased accordingly to meet local soil conditions.