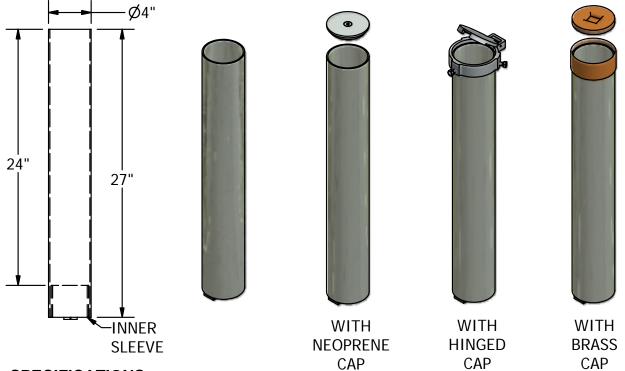

# **GAME POST GROUND SLEEVES**

MODEL #LA-8303-24SLEEVE FOR 3-1/2" O.D. POST W/O CAP (22 lbs)MODEL #LA-8303-24-NSLEEVE FOR 3-1/2" O.D. POST W/NEOPRENE CAP (23 lbs)MODEL #LA-8303-24-HSLEEVE FOR 3-1/2" O.D. POST W/HINGED CAP (24 lbs)MODEL #LA-8303-24-BSLEEVE FOR 3-1/2" O.D. POST W/BRASS CAP (24 lbs)

## SPECIFICATIONS:

**General:** Game post sleeves permit removal of posts.

<u>Materials</u>: Sleeves are fabricated of steel pipe. Post rests on welded pipe insert inside sleeve. A 1/4" x 1-1/4" flat bar is welded to the bottom of sleeve and allows for drainage.

**<u>Hinged Cap (H)</u>**: Cast aluminum cap and mating top ring attach to sleeve top. Hinge caps can only be used on 2-3/8", 2-7/8" and 3-1/2" game post sleeves.

**Neoprene Cap (N):** Heavy neoprene rubber disc expands to seal top of sleeve when socket head bolt is tightened causing compression of rubber. Making a weather resistant seal. Top of cap is heavy galvanized plate with counter sunk hole.

**Brass Cap (B):** Brass screw-in type cap with a square recessed hole for cap wrench.