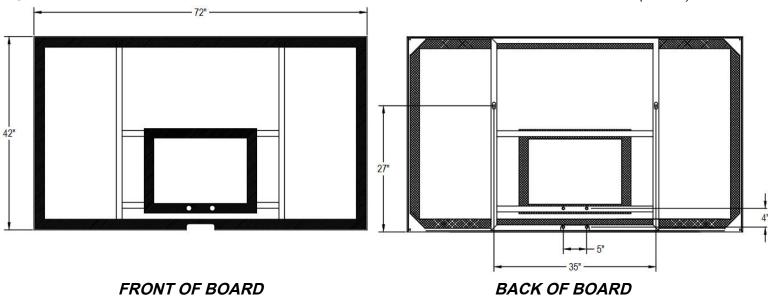

### BASKETBALL BACKBOARD

MODEL #LA-27W HEAVY DUTY POLYCARBONATE WITH ALUMINUM FRAME AND WHITE TARGET (230 lbs)

Instructions for the installation of backboards to LA Steelcraft posts ONLY. For other manufacturer's posts and backboards, please consult the installation instructions provided by that manufacturer.

#### **MATERIALS:**

**Polycarbonate Backboard:** The Model #LA-27W is a rectangular shaped 1/2" polycarbonate with an aluminum frame. The frame is natural aluminum finish.

**Warranty Period:** Limited Lifetime Warranty