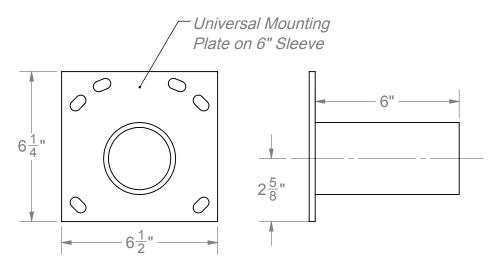

**NOTE:** The Rim and Backboard are to be mounted securely to the sleeve adapter (GNP). Attach the sleeve to the Post and secure with set screws and drive pin.

- 1. Align the Rim with the holes on the Backboard and mounting plate and attach with 3/8" x 3-1/2" Hex Head bolts, Flat Washers and Nylock Nuts.
- 2. Attach the assembled Rim/Backboard/Sleeve to the Gooseneck Post.
- 3. For <u>Adjustable Offset Goals</u>, attach the Rim and Backboard with supplied hardware to the adjustable offset. Use the other half clamp and attach the assembly to the bottom of the post. Once all the hardware is snug, slide the assembly up the post to the desired height.

### NOTE: Sleeves supplied with Gooseneck Post ONLY

| Post Size      | Sleeve Size |
|----------------|-------------|
| 3.5"           | 3"          |
| 4.5"           | 4"          |
| <i>5.563</i> " | 5"          |
| 6.625"         | 6"          |