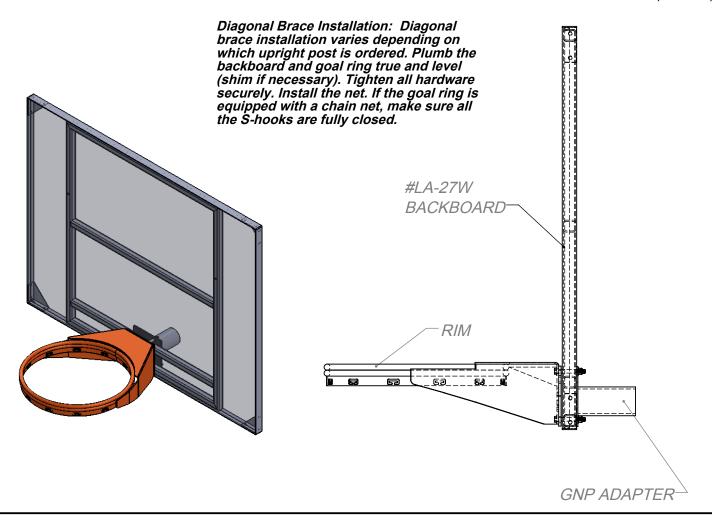

**NOTE:** The Rim and Backboard are to be mounted securely to the sleeve adapter (GNP). Attach the sleeve to the Post and secure with set screws and drive pin.

- 1. Align the Rim with the holes on the Backboard and mounting plate and attach with 3/8" x 3-1/2" Hex Head bolts, Flat Washers and Nylock Nuts.
- 2. Attach the assembled Rim/Backboard/Sleeve to the Gooseneck Post.
- 3. For <u>Adjustable Offset Goals</u>, attach the Rim and Backboard with supplied hardware to the adjustable offset. Use the other half clamp and attach the assembly to the bottom of the post. Once all the hardware is snug, slide the assembly up the post to the desired height.

NOTE: <u>Diagonal braces vary depending on which upright post is ordered.</u>

<u>Hardware comes separately with each item (i.e. rim, backboard and post)</u>