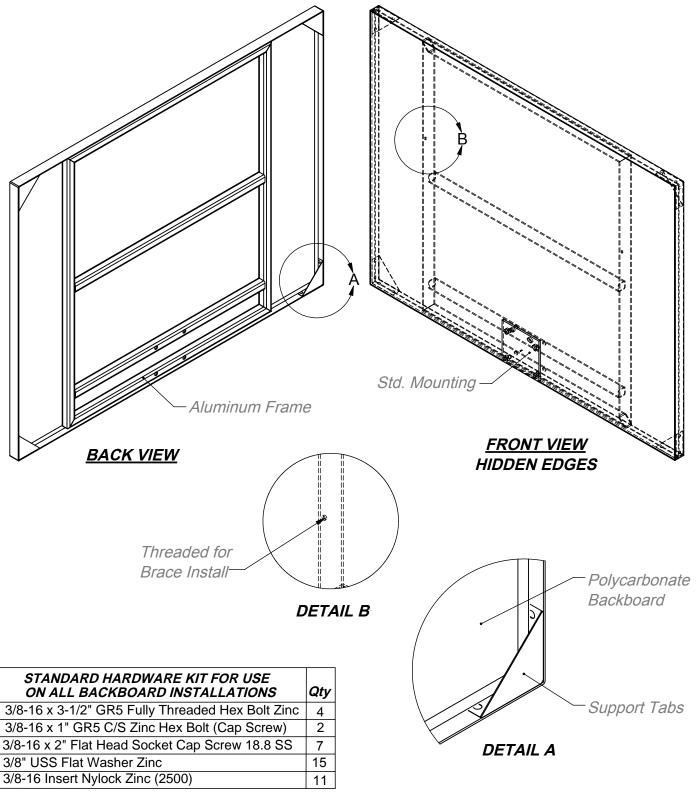

\*These backboards have been redesigned with a 6-hole pattern to allow changing the goals without removing the backboard.

**NOTE:** These two holes are used for attaching the backboard to the GNP Adapter plate and are only used to aid in installation. Always use the goal ring holes to secure the backboard to the GNP.

#### CAUTION: Flat washers must be used behind the plate when mounting the backboard.

- 4. Level and plumb the backboard and tighten all the hardware. Cut and Peen any excess threads protruding out of nuts.
- 5. Attach the diagonal brace to the channel slot on the backboard with 3/8" x 1" Hex Bolts.