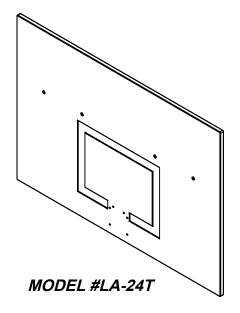

## BASKETBALL BACKBOARD

**MODEL #LA-24T** HEAVY DUTY 1" SOLID WHITE POLYETHYLENE RECTANGLE (90lbs) WITH SOLID POLY TARGET

(Std. mounting hole pattern on the board)

For the installation of backboard to an LA Steelcraft post ONLY. For other manufacturer's posts and backboards, consult installation instructions provided by that manufacturer.

\*Shooters square machined into the face of board to provide a <u>permanent target</u>. This board is an incredibly durable Polyethylene Plastic that withstands extreme weather conditions. Won't rot, warp, or decay from moisture or ultraviolet rays and is virtually indestructible and graffiti resistant.

# BASKETBALL BACKBOARD

Determine the mode of backboard ordered.

The Model #LA-24T backboard is equipped with a 6-hole mounting pattern. This board requires the use of the two countersunk holes on the face of the board. **NOTE:** These two holes are used for attaching the backboard to the mounting plate and are only used to aid in installation.