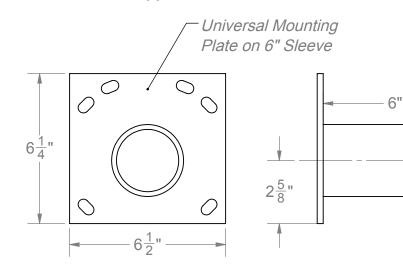

#### Caution: Flat washers must be used behind the plate when mounting the backboard.

WARRANTY PERIOD: Limited Lifetime Warranty.

\*This backboard has been redesigned with a 6-hole pattern to allow changing the goals without removing the backboard. **NOTE:** These two holes are used for attaching the backboard to the mounting plate and are only used to aid in installation. Always use the goal ring holes to secure the backboard to the mounting plate.

#### CAUTION: Flat washers must be used behind the plate when mounting the backboard.

### NOTE: Sleeves supplied with Gooseneck Post ONLY

| Post Size | Sleeve Size |
|-----------|-------------|
| 3.5"      | 3"          |
| 4.5"      | 4"          |
| 5.563"    | 5"          |
| 6.625"    | 6"          |