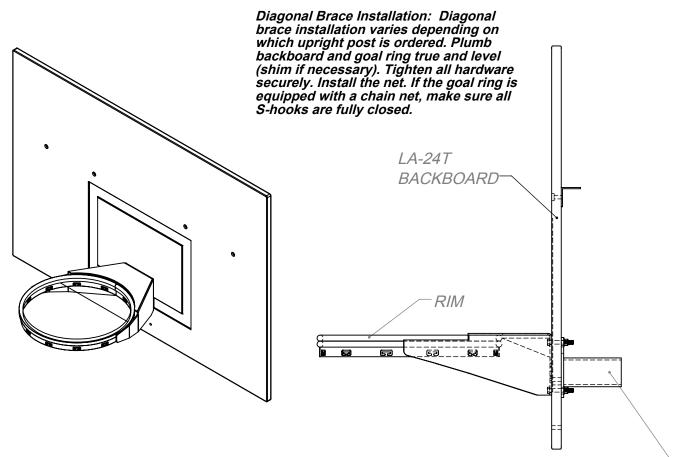

# BASKETBALL BACKBOARD

Determine the mode of backboard ordered.

The Model #LA-24T backboard is equipped with a 6-hole mounting pattern. This board requires the use of the two countersunk holes on the face of the board. **NOTE:** These two holes are used for attaching the backboard to the mounting plate and are only used to aid in installation.

Always use the goal ring holes to secure the backboard to the mounting plate.

- 1. Align holes with mounting plate and attach with 3/8" x 2" Flat Head Bolts. **NOTE:** The bolt will seat in the counterbore hole on the face of the backboard.
- 2. Secure with 3/8" flat washers and nuts.
- 3. Align the goal ring with the other four holes on the mounting plate and secure with hardware provided.
- 4. Adjust backboard to square and tighten all bolts.
- **NOTE:** The Rim and Backboard are to be mounted securely to the sleeve adapter (GNP). Attach the sleeve to the Post and secure with set screws and drive pin.
- 5. Align the Rim with the holes on the Backboard and mounting plate and attach with 3/8" x 3-1/2" Hex Head bolts, Flat Washers and Nylock Nuts.
- 6. Attach the Assembled Rim/Backboard/Sleeve to the Gooseneck Post.
- 7. For <u>Adjustable Offset Goals</u>, attach the Rim and Backboard with the requested hardware to the the adjustable offset. Use the other half clamp and attach the assembly to the bottom of the post. When all the hardware is snug, slide the assembly up the post to the desired height.

This backboard is equipped with countersunk holes for the diagonal brace and angle iron stiffener installation.

#### Model LA-24T:

- 1. Attach 2" x 2" x 48" angle stiffner (with welded attachment angles) to the backboard with 3/8" x 2" Flat Head Bolts and Washers.
- 2. Attach diagonal braces to the angle stiffener with Flat Head Bolts and Flat Washers provided.

#### Diagonal Brace Installation:

Diagonal brace installation varies depending on which upright post is ordered.

Plumb backboard and goal ring true and level (shim if necessary). Tighten all hardware securely. Install the net. If the goal ring is equipped with a chain net, make sure all S-hooks are fully closed.