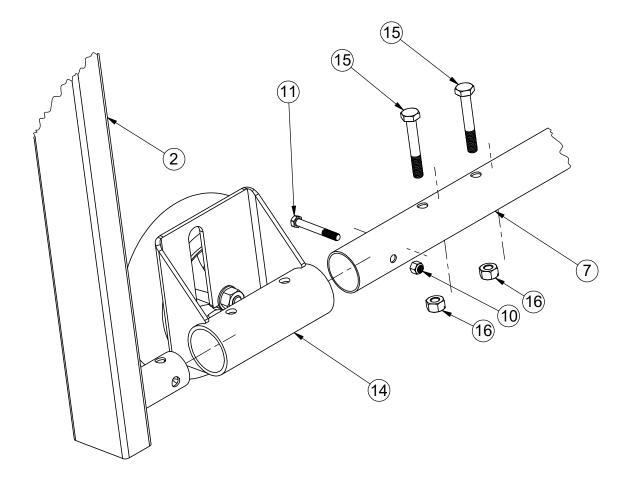

### **INSTALLATION:**

- 1. Lay Upright/Corner Assemblies 18' apart parallel to each other on the ground with drilled pipe stubs facing up
- 2. Assemble crossbar to upright/corner assemblies with 3/8"-16 x 3/4" Button Head Bolts
- 3. Sleeve a T-fitting onto the bottom leg of the net support. Make sure setscrews will face up.
- 4. Insert net supports over 2" O.D. drilled inner sleeve stubs on corner assembly units
- 5. Align holes provided and attach with 3/8" x 3" hex head bolts
- 6. Attach spreader pipe between net supports. Insert spreader pipe into T-fittings and align holes, bolt through with 3/8" x 3-1/2" hex head bolts and tighten. NOTE: Position spreader pipe as far back on long leg as possible and tighten 3/8" set screws with hex key
- 7. Tighten all bolts and set screws, cut and peen any excess threads
- 8. Carefully rotate goal into upright position. Repeat steps for other goal
- 9. <u>\*OPTIONAL TRANSPORT ASSEMBLY\*</u> Bolt Adjustable Wheel Bracket & Pnuematic Wheels in drilled hole locations

| ITEM<br>NO. | PART NUMBER                  | DESCRIPTION                               | QTY. |
|-------------|------------------------------|-------------------------------------------|------|
| 1           | SAS-502-2238-39-G            | RIGHT UPRIGHT                             | 2    |
| 2           | SAS-502-2238-39-G            | LEFT UPRIGHT                              | 2    |
| 3           | SAS-501-2200-G               | 2 7/8"x 3/16" WALL TEE FITTING            | 4    |
| 5           | PL-045-2238-39-S-PC          | CHANNEL SLEEVE (2x4)                      | 4    |
| 6           | RCT-026-2238-39-21G,22G-21   | 2x4 RECTANGLE TUBE (CROSS BAR)            | 2    |
| 7           | RT-040-2200-252G             | SPREADER PIPE                             | 2    |
| 8           | RT-003-2200-21G-7            | NET SUPPORT TUBE                          | 4    |
| 9           | HWHB38312                    | 3/8-16 X 3 1/2 GR5 HEX BOLT ZINC          | 4    |
| 10          | HWLN38                       | 3/8"-16 ZINC LOCK NUT                     | 12   |
| 11          | HWHB383                      | 3/8"x16 x 3" ZINC HEX BOLT                | 8    |
| 12          | HWFLWASS38                   | 3/8" SS FLAT WASHER                       | 32   |
| 13          | HWBHSS3834                   | 3/8"-16 x 3/4" SS BUTTON HEAD BOLT        | 32   |
| 14          | SAS-516-2200-8341 *OPTIONAL* |                                           | 4    |
| 15          | HWHB12312 *OPTIONAL*         | 1/2-13x3.5 GR5 C/S ZINC HEX BOLT          | 8    |
| 16          | HWLN12 *OPTIONAL*            | 1/2-13 NYLOK INSERT LOCKNUT ZINC (1500)   | 8    |
| 17          | HWSC3858                     | 3/8"-16 x 5/8" SET SCREW                  | 8    |
| 18          | VCI8381                      | Heavy Duty Soccer Net, 6.5'x18.5' (Pair)  | 1    |
| 19          | 8373                         | Soccer Net Ties Nylon Velcro (24 per set) | 1    |
|             |                              |                                           | P    |