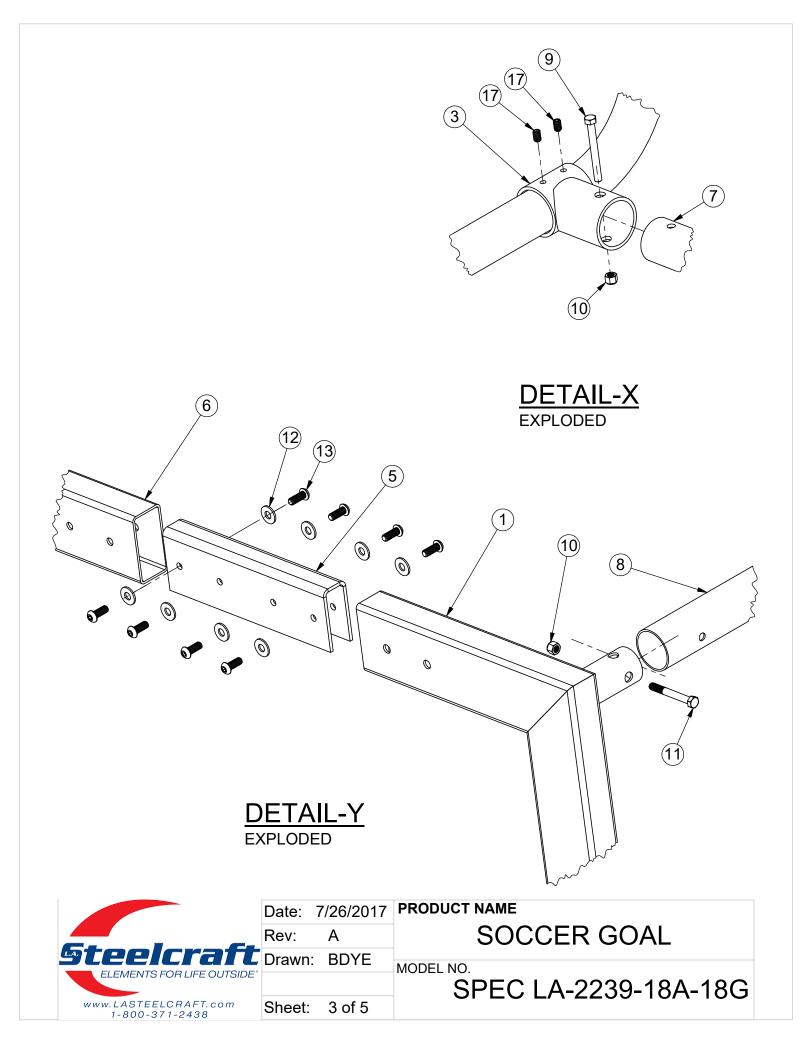

### **INSTALLATION:**

- 1. Lay Upright/Corner Assemblies 18' apart parallel to each other on the ground with drilled pipe stubs facing up
- 2. Assemble crossbar to upright/corner assemblies with 3/8"-16 x 3/4" Button Head Bolts
- 3. Sleeve a T-fitting onto the bottom leg of the net support. Make sure setscrews will face up.
- 4. Insert net supports over 2" O.D. drilled inner sleeve stubs on corner assembly units
- 5. Align holes provided and attach with 3/8" x 3" hex head bolts
- 6. Attach spreader pipe between net supports. Insert spreader pipe into T-fittings and align holes, bolt through with 3/8" x 3-1/2" hex head bolts and tighten. NOTE: Position spreader pipe as far back on long leg as possible and tighten 3/8" set screws with hex key
- 7. Tighten all bolts and set screws, cut and peen any excess threads
- 8. Carefully rotate goal into upright position. Repeat steps for other goal
- 9. <u>\*OPTIONAL TRANSPORT ASSEMBLY\*</u> Bolt Adjustable Wheel Bracket & Pnuematic Wheels in drilled hole locations

| ITEM<br>NO. | PART NUMBER                  | DESCRIPTION                               | QTY. |
|-------------|------------------------------|-------------------------------------------|------|
| 1           | SAS-502-2238-39-G            | RIGHT UPRIGHT                             | 2    |
| 2           | SAS-502-2238-39-G            | LEFT UPRIGHT                              | 2    |
| 3           | SAS-501-2200-G               | 2 7/8"x 3/16" WALL TEE FITTING            | 4    |
| 5           | PL-045-2238-39-S-PC          | CHANNEL SLEEVE (2x4)                      | 4    |
| 6           | RCT-026-2238-39-21G,22G-21   | 2x4 RECTANGLE TUBE (CROSS BAR)            | 2    |
| 7           | RT-040-2200-252G             | SPREADER PIPE                             | 2    |
| 8           | RT-003-2200-21G-7            | NET SUPPORT TUBE                          | 4    |
| 9           | HWHB38312                    | 3/8-16 X 3 1/2 GR5 HEX BOLT ZINC          | 4    |
| 10          | HWLN38                       | 3/8"-16 ZINC LOCK NUT                     | 12   |
| 11          | HWHB383                      | 3/8"x16 x 3" ZINC HEX BOLT                | 8    |
| 12          | HWFLWASS38                   | 3/8" SS FLAT WASHER                       | 32   |
| 13          | HWBHSS3834                   | 3/8"-16 x 3/4" SS BUTTON HEAD BOLT        | 32   |
| 14          | SAS-516-2200-8341 *OPTIONAL* |                                           | 4    |
| 15          | HWHB12312 *OPTIONAL*         | 1/2-13x3.5 GR5 C/S ZINC HEX BOLT          | 8    |
| 16          | HWLN12 *OPTIONAL*            | 1/2-13 NYLOK INSERT LOCKNUT ZINC (1500)   | 8    |
| 17          | HWSC3858                     | 3/8"-16 x 5/8" SET SCREW                  | 8    |
| 18          | VCI8381                      | Heavy Duty Soccer Net, 6.5'x18.5' (Pair)  | 1    |
| 19          | 8373                         | Soccer Net Ties Nylon Velcro (24 per set) | 1    |
|             |                              |                                           | P    |