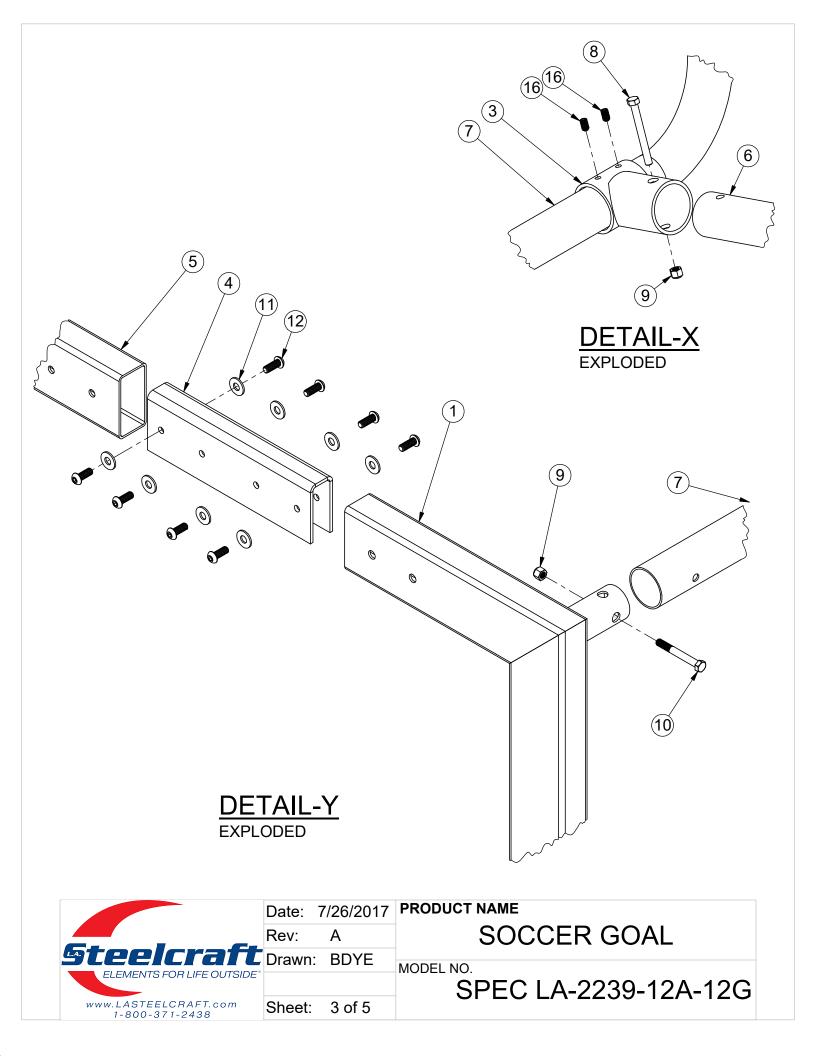

### **INSTALLATION:**

- 1. Lay Upright/Corner Assemblies 12' apart parallel to each other on the ground with drilled pipe stubs facing up
- 2. Assemble crossbar to upright/corner assemblies with 3/8"-16 x 3/4" Button Head Bolts
- 3. Sleeve a T-fitting onto the bottom leg of the net support. Make sure set screws will face up.
- 4. Insert net supports over 2" O.D. drilled inner sleeve stubs on corner assembly units
- 5. Align holes provided and attach with 3/8" x 3" hex head bolts
- 6. Attach spreader pipe between net supports. Insert spreader pipe into T-fittings and align holes, bolt through with 3/8" x 3-1/2" hex head bolts and tighten. NOTE: Position spreader pipe as far back on long leg as possible and tighten 3/8" set screws with hex key
- 7. Tighten all bolts and set screws, cut and peen any excess threads
- 8. Carefully rotate goal into upright position. Repeat steps for other goal
- 9. <u>\*OPTIONAL TRANSPORT ASSEMBLY\*</u> Bolt Adjustable Wheel Bracket & Pnuematic Wheels in drilled hole locations