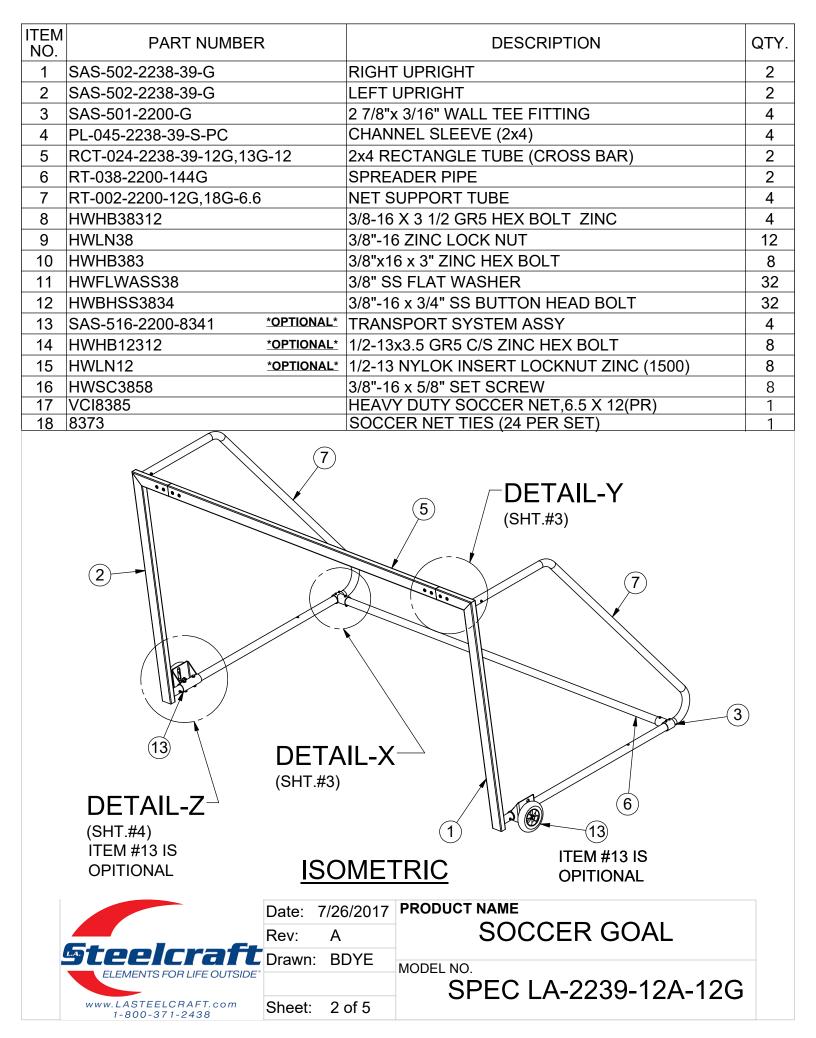

#### **SPECIFICATIONS:**

NCAA soccer goal which provides a 6'6" H x 12' W front inside opening. Crossbar and Uprights - a single length of 2" x 4" rectangular steel or aluminum tubing, powder coated white. Crossbar is bolted to uprights.

### **INSTALLATION:**

- 1. Lay Upright/Corner Assemblies 12' apart parallel to each other on the ground with drilled pipe stubs facing up
- 2. Assemble crossbar to upright/corner assemblies with 3/8"-16 x 3/4" Button Head Bolts
- 3. Sleeve a T-fitting onto the bottom leg of the net support. Make sure set screws will face up.
- 4. Insert net supports over 2" O.D. drilled inner sleeve stubs on corner assembly units
- 5. Align holes provided and attach with 3/8" x 3" hex head bolts
- 6. Attach spreader pipe between net supports. Insert spreader pipe into T-fittings and align holes, bolt through with 3/8" x 3-1/2" hex head bolts and tighten. NOTE: Position spreader pipe as far back on long leg as possible and tighten 3/8" set screws with hex key
- 7. Tighten all bolts and set screws, cut and peen any excess threads
- 8. Carefully rotate goal into upright position. Repeat steps for other goal
- 9. <u>\*OPTIONAL TRANSPORT ASSEMBLY\*</u> Bolt Adjustable Wheel Bracket & Pnuematic Wheels in drilled hole locations