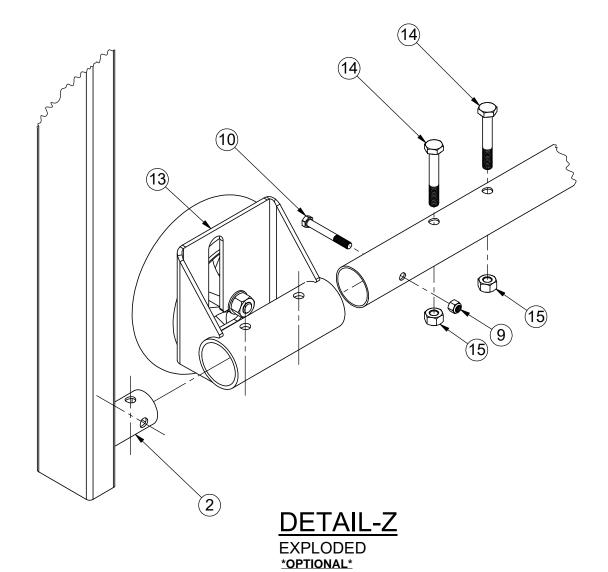

### **INSTALLATION:**

- 1. Lay Upright/Corner Assemblies 12' apart parallel to each other on the ground with drilled pipe stubs facing up
- 2. Assemble crossbar to upright/corner assemblies with 3/8"-16 x 3/4" Button Head Bolts
- 3. Sleeve a T-fitting onto the bottom leg of the net support. Make sure set screws will face up.
- 4. Insert net supports over 2" O.D. drilled inner sleeve stubs on corner assembly units
- 5. Align holes provided and attach with 3/8" x 3" hex head bolts
- 6. Attach spreader pipe between net supports. Insert spreader pipe into T-fittings and align holes, bolt through with 3/8" x 3-1/2" hex head bolts and tighten. NOTE: Position spreader pipe as far back on long leg as possible and tighten 3/8" set screws with hex key
- 7. Tighten all bolts and set screws, cut and peen any excess threads
- 8. Carefully rotate goal into upright position. Repeat steps for other goal
- 9. <u>\*OPTIONAL TRANSPORT ASSEMBLY\*</u> Bolt Adjustable Wheel Bracket & Pnuematic Wheels in drilled hole locations