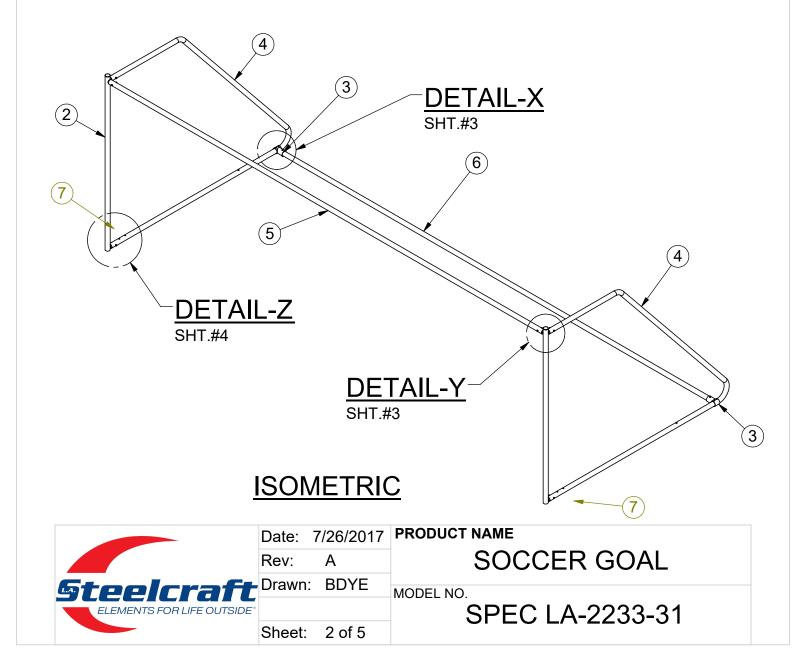

## 2 3/8"O.D. PORTABLE YOUTH SOCCER GOALS

8' H x 24' W

#LA-2233-31 STEEL - WITH END FRAMES - 8'H x 24'W (784 LBS) PER SET

## **INSTALLATION:**

- 1. Lay Upright/Corner Assemblies 24' apart parallel to each other on the ground with drilled pipe stubs facing up
- 2. Assemble crossbar to upright/corner assemblies with 3/8"-16 x 3" Bolts.
- 3. Sleeve a T-fitting onto the net support on the long leg of the support (bottom). Make sure set screws will face up.
- 4. Insert net supports over 2" O.D. drilled inner sleeve stubs on corner assembly units
- 5. Align holes provided and attach with 3/8" x 3" hex head bolts
- 6. Attach spreader pipe between net supports. Slide spreader pipe into T-fittings and align holes, bolt through with 3/8" x 3-1/2" hex head bolts and tighten. NOTE: Position spreader pipe as farback on long leg as possible and tighten 3/8" set screws with hex key
- 7. Tighten all bolts and set screws, cut and peen any excess threads
- 8. Carefully rotate goal into upright position. Repeat steps for other goal
- 9. Bolt Adjustable Wheel Bracket & Pnuematic Wheels in drilled hole locations

|                            | Date:  | 7/26/2017 | PRODUCT NAME    |
|----------------------------|--------|-----------|-----------------|
|                            | Rev:   | А         | SOCCER GOAL     |
| Steelcraft                 | Drawn: | BDYE      | MODEL NO.       |
| ELEMENTS FOR LIFE OUTSIDE* |        |           | SPEC LA-2233-31 |
|                            | Sheet: | 1 of 5    |                 |

| BOM         |                         |                                  |      |  |  |
|-------------|-------------------------|----------------------------------|------|--|--|
| ITEM<br>NO. | PART NUMBER             | DESCRIPTION                      | QTY. |  |  |
| 1           | SAS-500-2232-33-00-G    | RIGHT UPRIGHT                    | 2    |  |  |
| 2           | SAS-500-2232-33-00-G    | LEFT UPRIGHT                     | 2    |  |  |
| 3           | SAS-501-2200-G          | 2 7/8"x 3/16" WALL TEE FITTING   | 4    |  |  |
| 4           | RT-004-2200-G-8         | NET SUPPORT TUBE                 | 4    |  |  |
| 5           | RT-002-2232-33-G        | CROSSBAR                         | 2    |  |  |
| 6           | RT-003-2232-33-285.88-G | SPREADER PIPE                    | 2    |  |  |
| 8           | HWHB383                 | 3/8"x16 x 3" SS HEX BOLT         | 12   |  |  |
| 9           | HWLN38                  | 3/8"-16 LOCK NUT                 | 16   |  |  |
| 10          | HWHB38312               | 3/8-16 X 3 1/2 GR5 HEX BOLT ZINC | 4    |  |  |
| 11          | HWSC3838                | 3/8"-16 x 5/8" SET SCREW         | 8    |  |  |
| 12          | PL-005-2232-33-G        | UPRIGHT CAP                      | 4    |  |  |