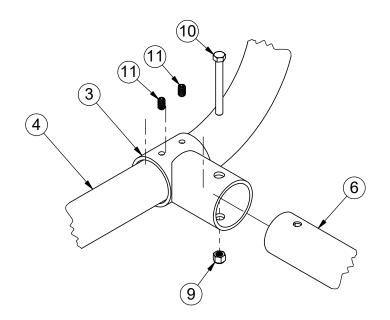

## **INSTALLATION:**

- 1. Lay Upright/Corner Assemblies 24' apart parallel to each other on the ground with drilled pipe stubs facing up
- 2. Assemble crossbar to upright/corner assemblies with 3/8"-16 x 3" Bolts.
- 3. Sleeve a T-fitting onto the net support on the long leg of the support (bottom). Make sure set screws will face up.
- 4. Insert net supports over 2" O.D. drilled inner sleeve stubs on corner assembly units
- 5. Align holes provided and attach with 3/8" x 3" hex head bolts
- 6. Attach spreader pipe between net supports. Slide spreader pipe into T-fittings and align holes, bolt through with 3/8" x 3-1/2" hex head bolts and tighten. NOTE: Position spreader pipe as farback on long leg as possible and tighten 3/8" set screws with hex key
- 7. Tighten all bolts and set screws, cut and peen any excess threads
- 8. Carefully rotate goal into upright position. Repeat steps for other goal
- 9. Bolt Adjustable Wheel Bracket & Pnuematic Wheels in drilled hole locations

| BOM         |                         |                                  |      |  |  |
|-------------|-------------------------|----------------------------------|------|--|--|
| ITEM<br>NO. | PART NUMBER             | DESCRIPTION                      | QTY. |  |  |
| 1           | SAS-500-2232-33-00-G    | RIGHT UPRIGHT                    | 2    |  |  |
| 2           | SAS-500-2232-33-00-G    | LEFT UPRIGHT                     | 2    |  |  |
| 3           | SAS-501-2200-G          | 2 7/8"x 3/16" WALL TEE FITTING   | 4    |  |  |
| 4           | RT-004-2200-G-8         | NET SUPPORT TUBE                 | 4    |  |  |
| 5           | RT-002-2232-33-G        | CROSSBAR                         | 2    |  |  |
| 6           | RT-003-2232-33-285.88-G | SPREADER PIPE                    | 2    |  |  |
| 8           | HWHB383                 | 3/8"x16 x 3" SS HEX BOLT         | 12   |  |  |
| 9           | HWLN38                  | 3/8"-16 LOCK NUT                 | 16   |  |  |
| 10          | HWHB38312               | 3/8-16 X 3 1/2 GR5 HEX BOLT ZINC | 4    |  |  |
| 11          | HWSC3838                | 3/8"-16 x 5/8" SET SCREW         | 8    |  |  |
| 12          | PL-005-2232-33-G        | UPRIGHT CAP                      | 4    |  |  |

DETAIL-X

DETAIL-Y

|                           | Date:  | 7/26/2017 | PRODUCT NAME    |
|---------------------------|--------|-----------|-----------------|
|                           | Rev:   | А         | SOCCER GOAL     |
| Steelcraft                | Drawn  | BDYE      | MODEL NO.       |
| ELEMENTS FOR LIFE OUTSIDE |        |           | SPEC LA-2233-31 |
|                           | Sheet: | 3 of 5    |                 |