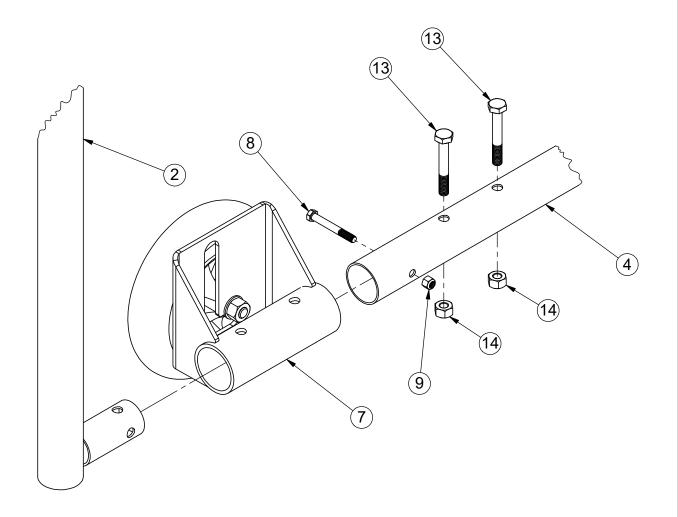

## **INSTALLATION:**

- 1. Lay Upright/Corner Assemblies 24' apart parallel to each other on the ground with drilled pipe stubs facing up
- 2. Assemble crossbar to upright/corner assemblies with 3/8"-16 x 3" Bolts.
- 3. Sleeve a T-fitting onto the net support on the long leg of the support (bottom). Make sure set screws will face up.
- 4. Insert net supports over 2" O.D. drilled inner sleeve stubs on corner assembly units
- 5. Align holes provided and attach with 3/8" x 3" hex head bolts
- 6. Attach spreader pipe between net supports. Slide spreader pipe into T-fittings and align holes, bolt through with 3/8" x 3-1/2" hex head bolts and tighten. NOTE: Position spreader pipe as farback on long leg as possible and tighten 3/8" set screws with hex key
- 7. Tighten all bolts and set screws, cut and peen any excess threads
- 8. Carefully rotate goal into upright position. Repeat steps for other goal
- 9. Bolt Adjustable Wheel Bracket & Pnuematic Wheels in drilled hole locations

DETAIL-Z

|             | BOM                                                     |                                                                                                                                                                                                                                       |      |  |  |  |
|-------------|---------------------------------------------------------|---------------------------------------------------------------------------------------------------------------------------------------------------------------------------------------------------------------------------------------|------|--|--|--|
| ITEM<br>NO. |                                                         | DESCRIPTION                                                                                                                                                                                                                           | QTY. |  |  |  |
| 1           | PI-001-8347-S                                           | AUGER                                                                                                                                                                                                                                 | 4    |  |  |  |
| 2           | VCIBB238                                                | 2 3/8" BRACE BAND                                                                                                                                                                                                                     | 4    |  |  |  |
| 3           | HWCHAIN316                                              | 24" CHAIN                                                                                                                                                                                                                             | 4    |  |  |  |
| 4           | HWCB5161                                                | 5/16"x 1" CARRIAGE BOLT                                                                                                                                                                                                               | 4    |  |  |  |
| 5           | HWFLW516                                                | 5/16" FLAT WASHER                                                                                                                                                                                                                     | 4    |  |  |  |
| 6           | HWLN516                                                 | 5/15" NYLOCK NUT                                                                                                                                                                                                                      | 4    |  |  |  |
|             |                                                         | 4 3 1   6 1 1   6 1 1   6 1 1   6 1 1   6 1 1   6 1 1   6 1 1   6 1 1   6 1 1   6 1 1   6 1 1   6 1 1   6 1 1   6 1 1   6 1 1   6 1 1   6 1 1   6 1 1   6 1 1   7 1 1   7 1 1   7 1 1   7 1 1   7 1 1   7 1 1   8 1 1   8 1 1   8 1 1 |      |  |  |  |
|             | ELEMENTS FOR LIFE OUTSIDE <sup>®</sup><br>Sheet: 5 of 5 | SPEC LA-2233-31                                                                                                                                                                                                                       |      |  |  |  |