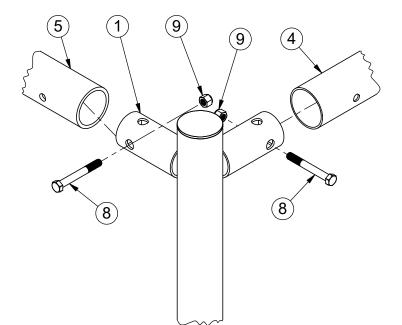

## **INSTALLATION:**

- 1. Lay Upright/Corner Assemblies 24' apart parallel to each other on the ground with drilled pipe stubs facing up
- 2. Assemble crossbar to upright/corner assemblies with 3/8"-16 x 3" Bolts.
- 3. Sleeve a T-fitting onto the net support on the long leg of the support (bottom). Make sure set screws will face up.
- 4. Insert net supports over 2" O.D. drilled inner sleeve stubs on corner assembly units
- 5. Align holes provided and attach with 3/8" x 3" hex head bolts
- 6. Attach spreader pipe between net supports. Slide spreader pipe into T-fittings and align holes, bolt through with 3/8" x 3-1/2" hex head bolts and tighten. NOTE: Position spreader pipe as farback on long leg as possible and tighten 3/8" set screws with hex key
- 7. Tighten all bolts and set screws, cut and peen any excess threads
- 8. Carefully rotate goal into upright position. Repeat steps for other goal
- 9. Bolt Adjustable Wheel Bracket & Pnuematic Wheels in drilled hole locations

| BOM         |                         |                                  |      |  |  |
|-------------|-------------------------|----------------------------------|------|--|--|
| ITEM<br>NO. | PART NUMBER             | DESCRIPTION                      | QTY. |  |  |
| 1           | SAS-500-2232-33-00-G    | RIGHT UPRIGHT                    | 2    |  |  |
| 2           | SAS-500-2232-33-00-G    | LEFT UPRIGHT                     | 2    |  |  |
| 3           | SAS-501-2200-G          | 2 7/8"x 3/16" WALL TEE FITTING   | 4    |  |  |
| 4           | RT-004-2200-G-8         | NET SUPPORT TUBE                 | 4    |  |  |
| 5           | RT-002-2232-33-G        | CROSSBAR                         | 2    |  |  |
| 6           | RT-003-2232-33-285.88-G | SPREADER PIPE                    | 2    |  |  |
| 8           | HWHB383                 | 3/8"x16 x 3" SS HEX BOLT         | 12   |  |  |
| 9           | HWLN38                  | 3/8"-16 LOCK NUT                 | 16   |  |  |
| 10          | HWHB38312               | 3/8-16 X 3 1/2 GR5 HEX BOLT ZINC | 4    |  |  |
| 11          | HWSC3838                | 3/8"-16 x 5/8" SET SCREW         | 8    |  |  |
| 12          | PL-005-2232-33-G        | UPRIGHT CAP                      | 4    |  |  |

DETAIL-X

DETAIL-Y

|                           | Date:  | 7/26/2017 | PRODUCT NAME    |
|---------------------------|--------|-----------|-----------------|
|                           | Rev:   | А         | SOCCER GOAL     |
| Steelcraft                | Drawn  | BDYE      | MODEL NO.       |
| ELEMENTS FOR LIFE OUTSIDE |        |           | SPEC LA-2233-31 |
|                           | Sheet: | 3 of 5    |                 |