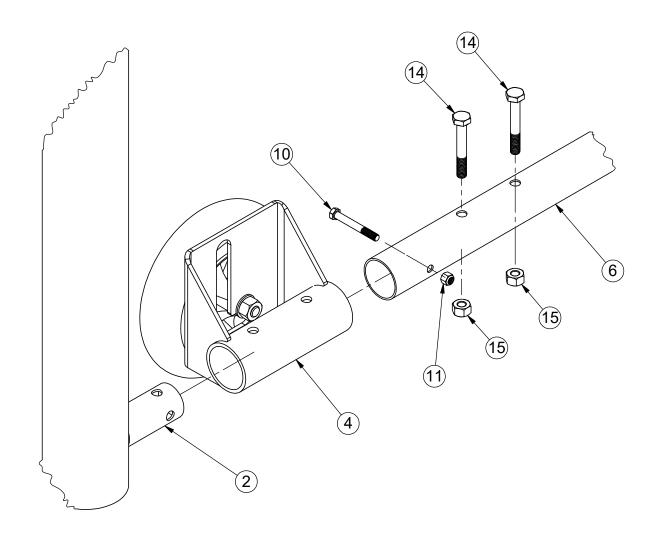

## **INSTALLATION:**

- 1. Lay Upright/Corner Assemblies 24' apart parallel to each other on the ground with drilled pipe stubs facing up
- 2. Assemble crossbar to upright/corner assemblies with 3/8"-16 x 4" Button Head Bolts and Barrel nuts.
- 3. Sleeve a T-fitting onto the bottom leg of net support. Make sure set screws will face up.
- 4. Insert net supports over 2" O.D. drilled inner sleeve stubs on corner assembly units
- 5. Align holes provided and attach with 3/8" x 3" hex head bolts
- 6. Attach spreader pipe between net supports. Insert spreader pipe into T-fittings and align holes, bolt through with 3/8" x 3-1/2" hex head bolts and tighten. NOTE: Position spreader pipe as far back on long leg as possible and tighten 3/8" set screws with hex key
- 7. Tighten all bolts and set screws, cut and peen any excess threads
- 8. Carefully rotate goal into upright position. Repeat steps for other goal
- 9. <u>\*OPTIONAL TRANSPORT ASSEMBLY\*</u> Bolt Adjustable Wheel Bracket & Pnuematic Wheels in drilled hole locations

| BOM                                                                                                                  |                                               |        |                                         |      |  |
|----------------------------------------------------------------------------------------------------------------------|-----------------------------------------------|--------|-----------------------------------------|------|--|
| ITEM<br>NO.                                                                                                          | PART NUMBER                                   |        | DESCRIPTION                             | QTY. |  |
| 1                                                                                                                    | SAS-505-2231-8'-00G                           |        | RIGHT UPRIGHT                           | 2    |  |
| 2                                                                                                                    | SAS-505-2231-8'-00G                           |        | LEFT UPRIGHT                            | 2    |  |
| 3                                                                                                                    | SAS-501-2200-G                                |        | 2 7/8"x 3/16" WALL TEE FITTING          | 4    |  |
| 4                                                                                                                    |                                               | ONAL*  | TRANSPORT SYSTEM ASSY                   | 4    |  |
| 5                                                                                                                    | RT-018-2230-31-24'G                           |        | CROSSBAR                                | 2    |  |
| 6                                                                                                                    | RT-004-2200-G-8                               |        | NET SUPPORT TUBE                        | 4    |  |
| 7                                                                                                                    | RT-041-2200-288G                              |        | SPREADER PIPE                           | 2    |  |
| 8                                                                                                                    | HWBN381                                       |        | 3/8"-16 x 1" BUTTON HEAD BARREL NUT     | 8    |  |
| 9                                                                                                                    | HWBH384                                       |        | 3/8"-16 x 4" BUTTON HEAD BOLT           | 8    |  |
| 10                                                                                                                   | HWHB383                                       |        | 3/8"x16 x 3" SS HEX BOLT                | 8    |  |
|                                                                                                                      | HWLN38                                        |        | 3/8"-16 LOCK NUT                        | 12   |  |
|                                                                                                                      | HWHB38312                                     |        | 3/8-16 X 3 1/2 GR5 HEX BOLT ZINC        | 4    |  |
|                                                                                                                      | HWSC3858                                      |        | 3/8"-16 x 5/8" SET SCREW                | 8    |  |
|                                                                                                                      |                                               | IONAL* | 1/2-13x3.5 GR5 C/S ZINC HEX BOLT        | 8    |  |
|                                                                                                                      |                                               |        | 1/2-13 NYLOK INSERT LOCKNUT ZINC (1500) | 8    |  |
| 4 TEM #4 IS   OPITIONAL DETAIL-X   SHT.#3     DETAIL-Z   SHT.#4     1                                                |                                               |        |                                         |      |  |
| ISOMETRIC<br>6<br>4<br>1TEM #4 IS<br>OPITIONAL<br>4<br>0<br>0<br>0<br>0<br>0<br>0<br>0<br>0<br>0<br>0<br>0<br>0<br>0 |                                               |        |                                         |      |  |
|                                                                                                                      | www.LASTEELCRAFT.com<br>1-800-371-2438 Sheet: | 2 of 5 | SPEC LA-2231-00A-00G                    |      |  |