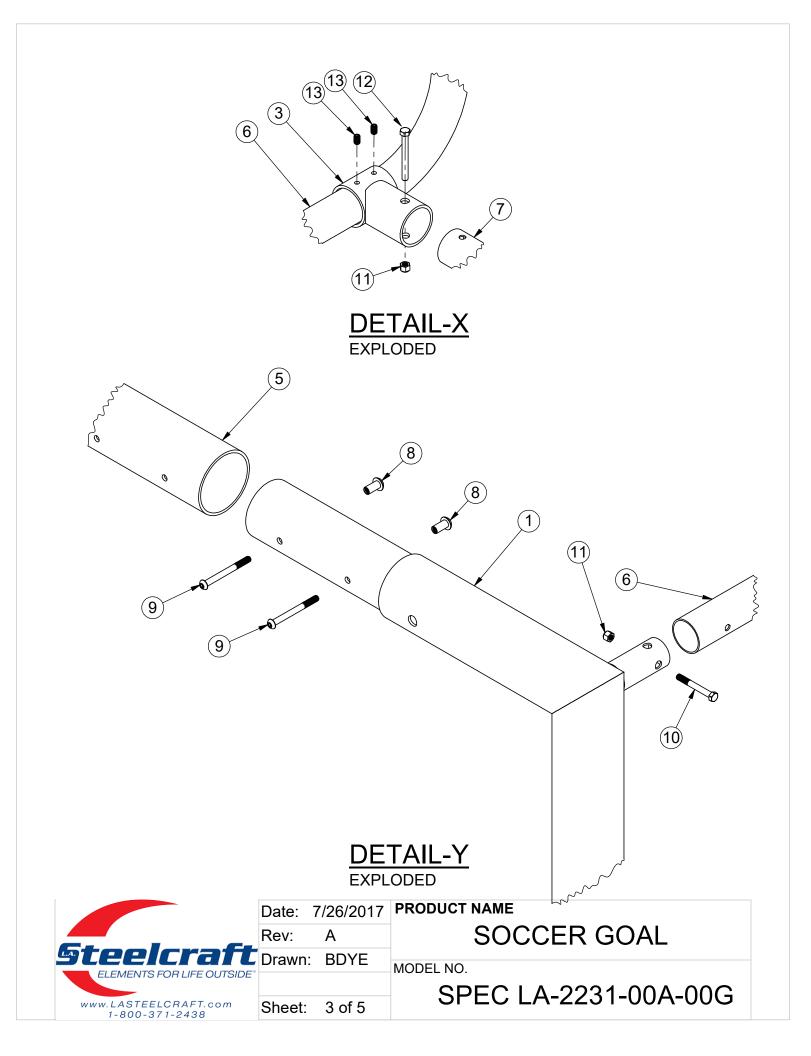

## **INSTALLATION:**

- 1. Lay Upright/Corner Assemblies 24' apart parallel to each other on the ground with drilled pipe stubs facing up
- 2. Assemble crossbar to upright/corner assemblies with 3/8"-16 x 4" Button Head Bolts and Barrel nuts.
- 3. Sleeve a T-fitting onto the bottom leg of net support. Make sure set screws will face up.
- 4. Insert net supports over 2" O.D. drilled inner sleeve stubs on corner assembly units
- 5. Align holes provided and attach with 3/8" x 3" hex head bolts
- 6. Attach spreader pipe between net supports. Insert spreader pipe into T-fittings and align holes, bolt through with 3/8" x 3-1/2" hex head bolts and tighten. NOTE: Position spreader pipe as far back on long leg as possible and tighten 3/8" set screws with hex key
- 7. Tighten all bolts and set screws, cut and peen any excess threads
- 8. Carefully rotate goal into upright position. Repeat steps for other goal
- 9. <u>\*OPTIONAL TRANSPORT ASSEMBLY\*</u> Bolt Adjustable Wheel Bracket & Pnuematic Wheels in drilled hole locations

| BOM                                                                                                                  |                                               |        |                                         |      |  |
|----------------------------------------------------------------------------------------------------------------------|-----------------------------------------------|--------|-----------------------------------------|------|--|
| ITEM<br>NO.                                                                                                          | PART NUMBER                                   |        | DESCRIPTION                             | QTY. |  |
| 1                                                                                                                    | SAS-505-2231-8'-00G                           |        | RIGHT UPRIGHT                           | 2    |  |
| 2                                                                                                                    | SAS-505-2231-8'-00G                           |        | LEFT UPRIGHT                            | 2    |  |
| 3                                                                                                                    | SAS-501-2200-G                                |        | 2 7/8"x 3/16" WALL TEE FITTING          | 4    |  |
| 4                                                                                                                    |                                               | ONAL*  | TRANSPORT SYSTEM ASSY                   | 4    |  |
| 5                                                                                                                    | RT-018-2230-31-24'G                           |        | CROSSBAR                                | 2    |  |
| 6                                                                                                                    | RT-004-2200-G-8                               |        | NET SUPPORT TUBE                        | 4    |  |
| 7                                                                                                                    | RT-041-2200-288G                              |        | SPREADER PIPE                           | 2    |  |
| 8                                                                                                                    | HWBN381                                       |        | 3/8"-16 x 1" BUTTON HEAD BARREL NUT     | 8    |  |
| 9                                                                                                                    | HWBH384                                       |        | 3/8"-16 x 4" BUTTON HEAD BOLT           | 8    |  |
| 10                                                                                                                   | HWHB383                                       |        | 3/8"x16 x 3" SS HEX BOLT                | 8    |  |
|                                                                                                                      | HWLN38                                        |        | 3/8"-16 LOCK NUT                        | 12   |  |
|                                                                                                                      | HWHB38312                                     |        | 3/8-16 X 3 1/2 GR5 HEX BOLT ZINC        | 4    |  |
|                                                                                                                      | HWSC3858                                      |        | 3/8"-16 x 5/8" SET SCREW                | 8    |  |
|                                                                                                                      |                                               | IONAL* | 1/2-13x3.5 GR5 C/S ZINC HEX BOLT        | 8    |  |
|                                                                                                                      |                                               |        | 1/2-13 NYLOK INSERT LOCKNUT ZINC (1500) | 8    |  |
| 4 TEM #4 IS   OPITIONAL DETAIL-X   SHT.#3     DETAIL-Z   SHT.#4     1                                                |                                               |        |                                         |      |  |
| ISOMETRIC<br>6<br>4<br>1TEM #4 IS<br>OPITIONAL<br>4<br>0<br>0<br>0<br>0<br>0<br>0<br>0<br>0<br>0<br>0<br>0<br>0<br>0 |                                               |        |                                         |      |  |
|                                                                                                                      | www.LASTEELCRAFT.com<br>1-800-371-2438 Sheet: | 2 of 5 | SPEC LA-2231-00A-00G                    |      |  |