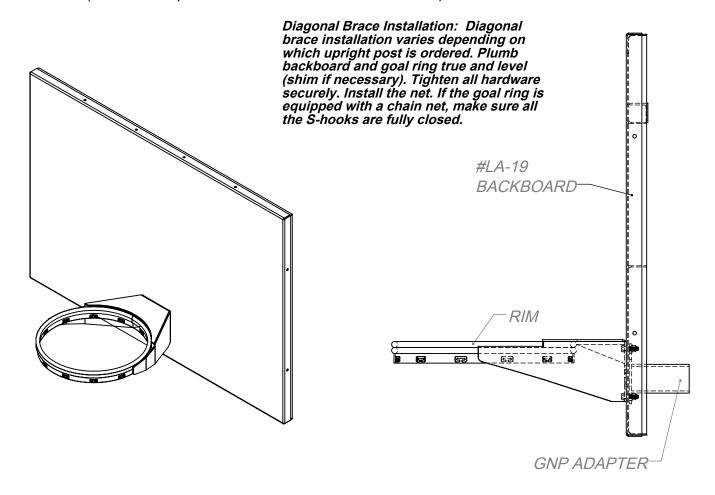

- 1. Align the Rim with the holes on the Backboard and mounting plate and attach with 3/8" x 3-1/2" Hex Head bolts, Flat Washers and Nylock Nuts.
- Attach the assembléd Rim/Backboard/Sleeve to the Gooseneck Post.
- 3. For <u>Adjustable Offset Goals</u>, attach the Rim and Backboard with supplied hardware to the adjustable offset. Use the other half clamp and attach the assembly to the bottom of the post. Once all the hardware is snug, slide the assembly up the post to the desired height.

#### Caution: Flat washers must be used behind the plate when mounting the backboard.

4. Adjust the backboard to square and tighten all the bolts. The Model LA-19 (1/4" aluminum) backboard is equipped with a welded angle on the back for diagonal brace installation.

**WARRANTY PERIOD:** Limited lifetime Warranty.

Diagonal Brace Installation: Diagonal brace installation varies depending on which upright post is ordered. Plumb the backboard and goal ring true vertical and level (shim if necessary). Tighten all hardware securely. Install the net. If the goal ring is equipped with a chain net, make sure all the S-hooks are fully closed.