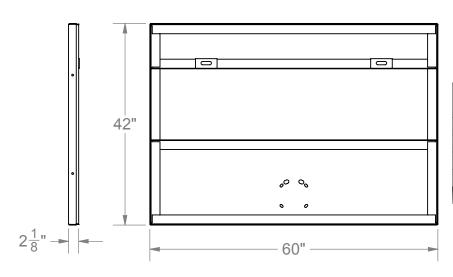

## BASKETBALL BACKBOARD

**MODEL #LA-19** HEAVY DUTY ALUMINUM RECTANGLE, WHITE (170 LBS) (Steel board powder coated white after fabrication)

The Model 19 is fabricated from a single sheet of heavy duty aluminum and heavily reinforced around the perimeter and interior with 2" x 2" x 3/16" aluminum angle and powder coated white after fabrication.

# **BASKETBALL BACKBOARD**

**MODEL #LA-19** HEAVY DUTY ALUMINUM RECTANGLE, WHITE (170 LBS) (Steel board powder coated white after fabrication)

For installation of backboards to LA Steelcraft posts ONLY. For other manufacturer's posts and backboards, please consult installation instructions provided by that manufacturer.

The Model LA-19 backboard is equipped with a 6-hole mounting pattern. This board requires the use of the two countersunk holes on the face of each board. NOTE: These two holes are used for attaching the backboard to the mounting plate and are only used to aid in installation.