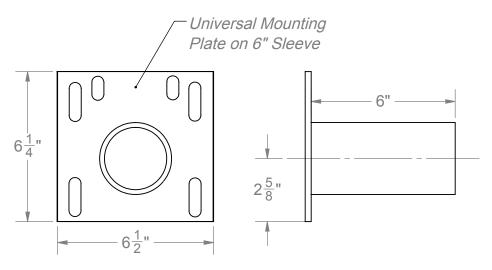

Always use the goal ring holes to secure the backboard to the mounting plate.

**NOTE:** The Rim and Backboard are to be mounted securely to the sleeve adapter (GNP). Attach the sleeve to the Post and secure with set screws and drive pin.

## NOTE: Sleeves supplied with Gooseneck Post ONLY

| Post Size       | Sleeve Size |
|-----------------|-------------|
| 3-1/2"          | 3"          |
| 4-1/2"          | 4"          |
| <i>5-9/16</i> " | 5"          |
| 6-5/8"          | 6"          |