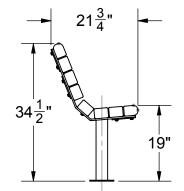

## SITE FURNISHINGS

| MODEL LA-1118-06 | 6 FT. BENCH w/ 3" x 4" RECYCLED PLASTIC PLANKS |
|------------------|------------------------------------------------|
| MODEL LA-1118-08 | 8 FT. BENCH w/ 3" x 4" RECYCLED PLASTIC PLANKS |
| MODEL LA-1118-16 | 6 FT. BENCH w/ 2" x 4" RECYCLED PLASTIC PLANKS |
| MODEL LA-1118-18 | 8 FT. BENCH w/ 2" x 4" RECYCLED PLASTIC PLANKS |

## **INSTALLATION INSTRUCTIONS**

1-800-371-2438

- 1. Lay the leg frames on the ground resting on the backrest. Line the planks up with the frames evenly spaced.
- Align other leg frames and repeat. NOTE: Leave all screws loose until all planks are in place.
- Repeat (Step1) for remaining planks after Support Strap Cross Braces are attached with Wood Screws.
  When all planks are attached to leg frames, tighten all screws. See note below.
- 4. Dig footing holes per M1 permanent mount drawing on sheet 1. Required footing size may vary depending on local soil conditions and building codes.
- 5. Lower the assembled bench into footing holes. Block or shim from below so that top of bench plank is 18" above finish grade. NOTE: The round tube of the leg frame should be at 90 degrees to finish grade so that the seat of the bench will be slightly tipped back.
- 6. Pour concrete up to 2" below finish grade for a field install or level with finish grade for a slab install. Let concrete set for 3 days before removal of bracing. Cover field install footings with turf.