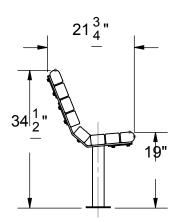

## SITE FURNISHINGS

| MODEL LA-1118-06 | 6 FT. BENCH w/ 3" x 4" RECYCLED PLASTIC PLANKS |
|------------------|------------------------------------------------|
| MODEL LA-1118-08 | 8 FT. BENCH w/ 3" x 4" RECYCLED PLASTIC PLANKS |
| MODEL LA-1118-16 | 6 FT. BENCH w/ 2" x 4" RECYCLED PLASTIC PLANKS |
| MODEL LA-1118-18 | 8 FT. BENCH w/ 2" x 4" RECYCLED PLASTIC PLANKS |

## **INSTALLATION INSTRUCTIONS**

1-800-371-2438

- 1. Lay the leg frames on the ground resting on the backrest. Line the planks up with the frames evenly spaced.
- Align other leg frames and repeat. NOTE: Leave all screws loose until all planks are in place.
- Repeat (Step1) for remaining planks after Support Strap Cross Braces are attached with Wood Screws.
  When all planks are attached to leg frames, tighten all screws. See note below.
- 4. Dig footing holes per M1 permanent mount drawing on sheet 1. Required footing size may vary depending on local soil conditions and building codes.
- 5. Lower the assembled bench into footing holes. Block or shim from below so that top of bench plank is 18" above finish grade. NOTE: The round tube of the leg frame should be at 90 degrees to finish grade so that the seat of the bench will be slightly tipped back.
- 6. Pour concrete up to 2" below finish grade for a field install or level with finish grade for a slab install. Let concrete set for 3 days before removal of bracing. Cover field install footings with turf.