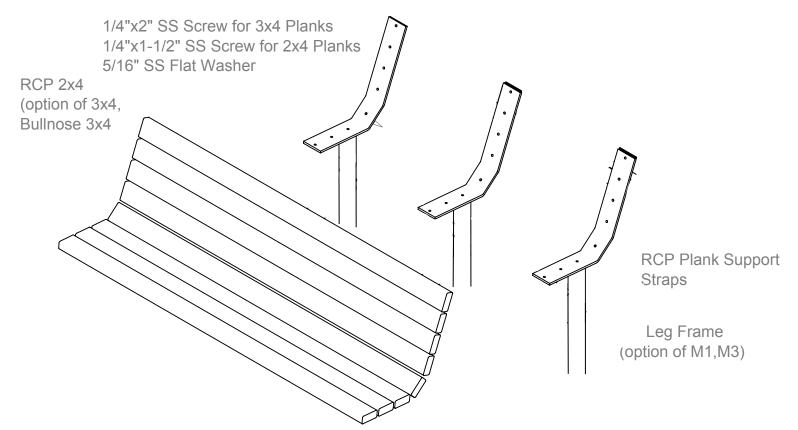

## **INSTALLATION INSTRUCTIONS**

1-800-371-2438

- 1. Lay the leg frames on the ground resting on the backrest. Line the planks up with the frames evenly spaced.
- Align other leg frames and repeat. NOTE: Leave all screws loose until all planks are in place.
- Repeat (Step1) for remaining planks after Support Strap Cross Braces are attached with Wood Screws.
  When all planks are attached to leg frames, tighten all screws. See note below.
- 4. Dig footing holes per M1 permanent mount drawing on sheet 1. Required footing size may vary depending on local soil conditions and building codes.
- 5. Lower the assembled bench into footing holes. Block or shim from below so that top of bench plank is 18" above finish grade. NOTE: The round tube of the leg frame should be at 90 degrees to finish grade so that the seat of the bench will be slightly tipped back.
- 6. Pour concrete up to 2" below finish grade for a field install or level with finish grade for a slab install. Let concrete set for 3 days before removal of bracing. Cover field install footings with turf.

**M3/M4 Surface Mount Installation:** Attach mounting plates to foundation using hardware purchased separately.

|                                                                                                                                                                                                                                                                                                                                                                                                                                                                                                                                                                                                   |        | ITEM<br># | 2x4<br>Qty. | 3x4<br>Otv | DESCRIPTION                        |
|---------------------------------------------------------------------------------------------------------------------------------------------------------------------------------------------------------------------------------------------------------------------------------------------------------------------------------------------------------------------------------------------------------------------------------------------------------------------------------------------------------------------------------------------------------------------------------------------------|--------|-----------|-------------|------------|------------------------------------|
| INSTALLING RECYCLED PLASTIC PLANKS:<br>It is important when installing the recycled plastic<br>planks that you <u>DO NOT</u> tighten any screws past<br>finger tight when assembling. This is particularly<br>important when assembling the ADA option on<br>tables. After assembly is complete and all hardware<br>is installed finger tight, then go back and <u>SNUG</u> all<br>screws to complete assembly. It is important<br>to watch for movement on the recycled plastic when<br>doing the final tightening sequence. Planks may<br>become out of alignment if you over-tighten hardware. |        |           | 8           | QUJ.       | Recycled Plastic Plank             |
|                                                                                                                                                                                                                                                                                                                                                                                                                                                                                                                                                                                                   |        |           | 0           | 2          | Recycled Plastic Plank Bullnose    |
|                                                                                                                                                                                                                                                                                                                                                                                                                                                                                                                                                                                                   |        |           | 3           | 3          | Leg Frame                          |
|                                                                                                                                                                                                                                                                                                                                                                                                                                                                                                                                                                                                   |        |           | 3           | 3          | Leg Frame Stiffner Brace (M2 only) |
|                                                                                                                                                                                                                                                                                                                                                                                                                                                                                                                                                                                                   |        |           | 24          | 0          | 1/4" x 1-1/2" SS Screw             |
|                                                                                                                                                                                                                                                                                                                                                                                                                                                                                                                                                                                                   |        |           | 0           | 24         | 1/4" x 2" SS Screw                 |
|                                                                                                                                                                                                                                                                                                                                                                                                                                                                                                                                                                                                   |        |           | 24          | 24         | 5/16" SS Flat Washer               |
|                                                                                                                                                                                                                                                                                                                                                                                                                                                                                                                                                                                                   |        |           | 4           | 4          | 1/4" Spacer                        |
| Date: 10/                                                                                                                                                                                                                                                                                                                                                                                                                                                                                                                                                                                         | 1/15   | SPEC      |             | ATION      | V / INSTALLATION INSTRUCTIONS      |
| Rev: SS                                                                                                                                                                                                                                                                                                                                                                                                                                                                                                                                                                                           | 10517  |           | F           | RECY       | CLED PLASTIC BENCH                 |
| <b>Steelcraft</b> Drawn:                                                                                                                                                                                                                                                                                                                                                                                                                                                                                                                                                                          | MT     | MODE      | I NO        |            |                                    |
| ELEMENTS FOR LIFE OUTSIDE*                                                                                                                                                                                                                                                                                                                                                                                                                                                                                                                                                                        |        |           | 2110.       |            |                                    |
| www.LASTEELCRAFT.com Sheet:                                                                                                                                                                                                                                                                                                                                                                                                                                                                                                                                                                       | 2 of 2 | -         | LA-         | 111        | 8 (-06) (-08) (-16) (-18)          |

Pick Ticket Fabrication to provide frames Shipping to provide plank and hardware Bench Doesn't ship assembled

| ITEM<br># | 2x4<br>Qty. | 3x4<br>Qty. | DESCRIPTION                        |
|-----------|-------------|-------------|------------------------------------|
| 1         | 8           | 6           | Recycled Plastic Plank             |
| 2         | 0           | 2           | Recycled Plastic Plank Bullnose    |
| 3         | 3           | 3           | Leg Frame                          |
| 4         | 3           | 3           | Leg Frame Stiffner Brace (M2 only) |
| 5         | 24          | 0           | 1/4" x 1-1/2" SS Screw             |
| 6         | 0           | 24          | 1/4" x 2" SS Screw                 |
| 7         | 24          | 24          | 5/16" SS Flat Washer               |
| 8         | 4           | 4           | 1/4" Spacer                        |