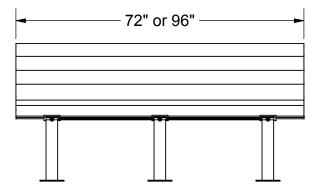

## SITE FURNISHINGS

| MODEL LA-1118-06 | 6 FT. BENCH w/ 3" x 4" RECYCLED PLASTIC PLANKS |
|------------------|------------------------------------------------|
| MODEL LA-1118-08 | 8 FT. BENCH w/ 3" x 4" RECYCLED PLASTIC PLANKS |
| MODEL LA-1118-16 | 6 FT. BENCH w/ 2" x 4" RECYCLED PLASTIC PLANKS |
| MODEL LA-1118-18 | 8 FT. BENCH w/ 2" x 4" RECYCLED PLASTIC PLANKS |

## **INSTALLATION INSTRUCTIONS**

1-800-371-2438

- 1. Lay the leg frames on the ground resting on the backrest. Line the planks up with the frames evenly spaced.
- Align other leg frames and repeat. NOTE: Leave all screws loose until all planks are in place.
- Repeat (Step1) for remaining planks after Support Strap Cross Braces are attached with Wood Screws.
  When all planks are attached to leg frames, tighten all screws. See note below.
- 4. Dig footing holes per M1 permanent mount drawing on sheet 1. Required footing size may vary depending on local soil conditions and building codes.
- 5. Lower the assembled bench into footing holes. Block or shim from below so that top of bench plank is 18" above finish grade. NOTE: The round tube of the leg frame should be at 90 degrees to finish grade so that the seat of the bench will be slightly tipped back.
- 6. Pour concrete up to 2" below finish grade for a field install or level with finish grade for a slab install. Let concrete set for 3 days before removal of bracing. Cover field install footings with turf.