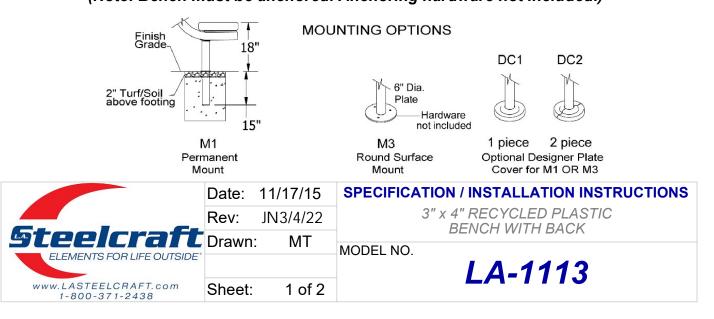

FOR POWDER COAT COLORS AND RECYCLED PLASTIC COLORS SEE BACK-INSIDE COVER OF PATTERSON-WILLIAMS CATALOG

4 FT. BENCH ONLY HAVE 2 LEGFRAMES (Note: Bench must be anchored. Anchoring hardware not included.)

|                                        | Date:  | 11/17/15 | SPECIFICATION / INSTALLATION INSTRUCTIONS   |  |
|----------------------------------------|--------|----------|---------------------------------------------|--|
|                                        |        | JN3/4/22 | 3" x 4" RECYCLED PLASTIC<br>BENCH WITH BACK |  |
| Steelcraft                             | Drawn  | : MT     | MODEL NO.                                   |  |
| ELEMENTS FOR LIFE OUTSIDE*             |        |          | LA-1113                                     |  |
| www.LASTEELCRAFT.com<br>1-800-371-2438 | Sheet: | 2 of 2   |                                             |  |