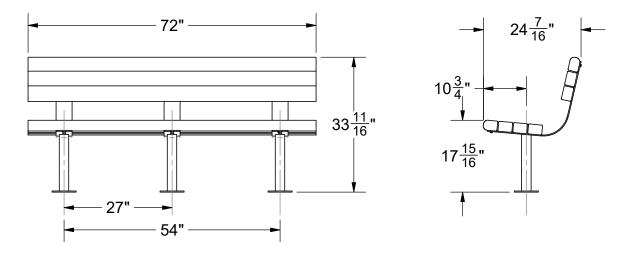

# SITE FURNISHINGS

MODEL LA-1113-04 4 FT. 3"x4" RCP PLANK BENCH W/ BACK MODEL LA-1113-06 6 FT. 3"x4" RCP PLANK BENCH W/ BACK MODEL LA-1113-08 8 FT. 3"x4" RCP PLANK BENCH W/ BACK

### **SPECIFICATIONS:**

- **1. LEG FRAME:** 2-3/8" O.D. Galv. Steel Post welded to 4" Formed Steel Flat Bar & a 4" x 16" Steel Surface Plate.
- 2. PLANKS: Recycled 3" x 4" HDPE plastic. (Actual 2-1/2" x 3-1/2")
- 3. HARDWARE: All hardware is stainless steel.

FOR POWDER COAT COLORS AND RECYCLED PLASTIC COLORS SEE BACK-INSIDE COVER OF PATTERSON-WILLIAMS CATALOG

4 FT. BENCH ONLY HAVE 2 LEGFRAMES (Note: Bench must be anchored. Anchoring hardware not included.)