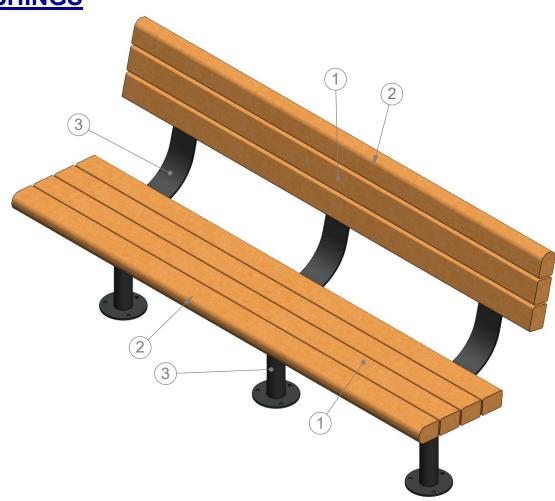

#### **INSTALLATION INSTRUCTIONS:**

- 1. To install planks to the frame, line up pre-drilled starter holes in planks with slotted holes in 4" Formed Flat Bar strap.
- 2. Insert the 3/8" spacers provided, between the planks, to insure even spacing.
- 3. Install the self tapping screws through the frame into the pre-drilled starter holes in planks (Some adjustment may be required).
- 4. Repeat steps (2 & 3) for backrest planks.

| ITEM | MATERIAL LIST:               | QTY | QTY | QTY |
|------|------------------------------|-----|-----|-----|
| 1    | PLANKS (4 FT, 6 FT, OR 8 FT) | 5   | 5   | 5   |
| 2    | BULLNOSE PLANKS              | 2   | 2   | 2   |
| 3    | LEG FRAMES                   | 2   | 3   | 3   |
| 4    | FORMED CENTER SUPPORT        | -   | -   | 2   |
| 5    | 5/16" x 2" Lag Screw         | 14  | 21  | 21  |
| 6    | 5/16" Flat Washer            | 14  | 21  | 21  |
| 7    | 3/8" Spacers                 | 4   | 4   | 4   |