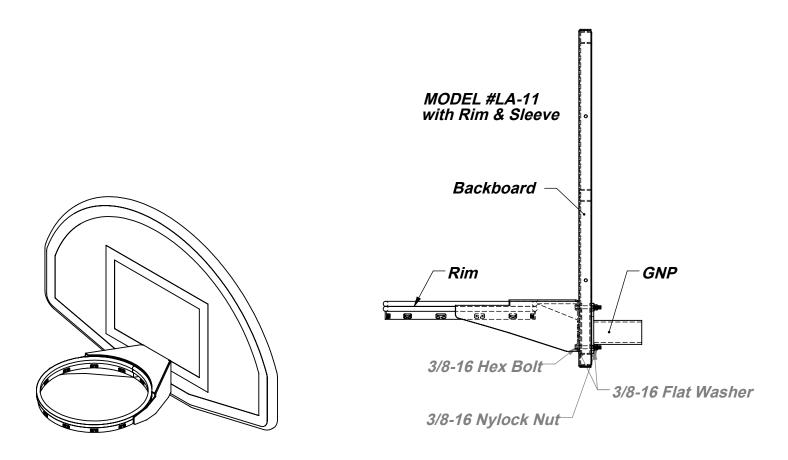

Warranty Period: Limited Lifetime Warranty

**NOTE:** The Rim and Backboard are to be mounted securely to the sleeve adapter (GNP). Attach the sleeve to the Post and secure with set screws and drive pin.

- 1. Align the Rim with the holes on the Backboard and mounting plate and attach with 3/8" x 3-1/2" Hex Head bolts, Flat Washers and Nylock Nuts.
- 2. Attach the Assembled Rim/Backboard/Sleeve to the Gooseneck Post.
- 3. For <u>Adjustable Offset Goals</u>, attach the Rim and Backboard with supplied hardware to the adjustable offset. Use the other half clamp and attach the assembly to bottom of the post. Once all the hardware is snug, slide the assembly up the post to the desired height.

#### CAUTION: Flat washers must be used behind plate when mounting backboard.

4. Adjust the Rim/Top assembled unit to be square and tighten all bolts.

NOTE: Hardware comes separately with each item (i.e. rim, backboard and post)