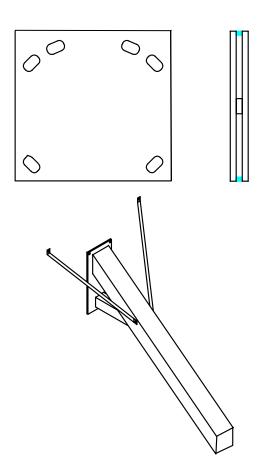

- 1. Align the Rim with the holes on the Backboard and mounting plate and attach with 3/8" x 3-1/2" Hex Head bolts, Flat Washers and Nylock Nuts.
- 2. Attach the Assembled Rim/Backboard/Sleeve to the Gooseneck Post.
- 3. For <u>Adjustable Offset Goals</u>, attach the Rim and Backboard with supplied hardware to the adjustable offset. Use the other half clamp and attach the assembly to bottom of the post. Once all the hardware is snug, slide the assembly up the post to the desired height.

#### CAUTION: Flat washers must be used behind plate when mounting backboard.

4. Adjust the Rim/Top assembled unit to be square and tighten all bolts.

NOTE: Hardware comes separately with each item (i.e. rim, backboard and post)