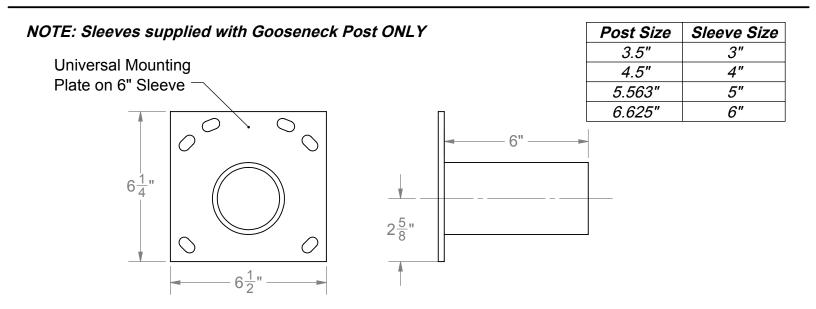

Warranty Period: Limited Lifetime Warranty

**NOTE:** The Rim and Backboard are to be mounted securely to the sleeve adapter (GNP). Attach the sleeve to the Post and secure with set screws and drive pin.