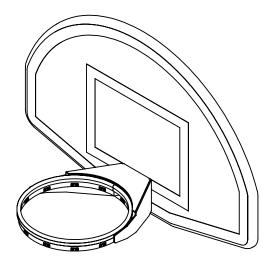

#### BASKETBALL BACKBOARD

**MODEL #LA-11** HEAVY DUTY CAST ALUMINUM POWDER COATED WHITE (50 LBS)

Instructions for installation of backboards to LA Steelcraft posts ONLY. For other manufacturer's posts and backboards, please consult installation instructions provided by that manufacturer.

MATERIALS:

Aluminum Backboard: #LA-11 is a one-piece permanent mold of 3/16" thick minimum cast aluminum alloy with 1-1/2" deep perimeter flange and reinforcing ribs. Tapped mounting holes and goal ring holes are also heavily reinforced. Edges are rounded and casting has a smooth finish. Finish is semi-gloss, powder coated white.

Warranty Period: Limited Lifetime Warranty

**NOTE:** The Rim and Backboard are to be mounted securely to the sleeve adapter (GNP). Attach the sleeve to the Post and secure with set screws and drive pin.