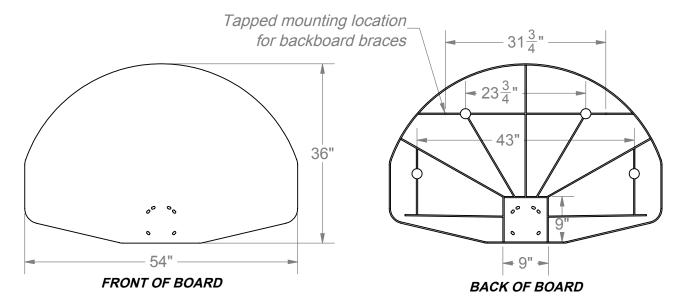

MATERIALS:

Aluminum Backboard: #LA-11 is a one-piece permanent mold of 3/16" thick minimum cast aluminum alloy with 1-1/2" deep perimeter flange and reinforcing ribs. Tapped mounting holes and goal ring holes are also heavily reinforced. Edges are rounded and casting has a smooth finish. Finish is semi-gloss, powder coated white.