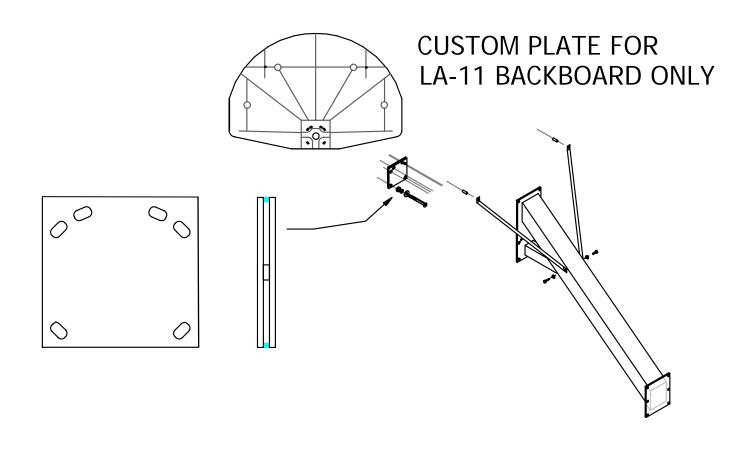

- 1. Align the Rim with the holes on the Backboard and mounting plate and attach with 3/8" x 3-1/2" Hex Head bolts, Flat Washers and Nylock Nuts.
- 2. Attach the Assembled Rim/Backboard/Sleeve to the Gooseneck Post.
- 3. For <u>Adjustable Offset Goals</u>, attach the Rim and Backboard with supplied hardware to the adjustable offset. Use the other half clamp and attach the assembly to bottom of the post. Once all the hardware is snug, slide the assembly up the post to the desired height.